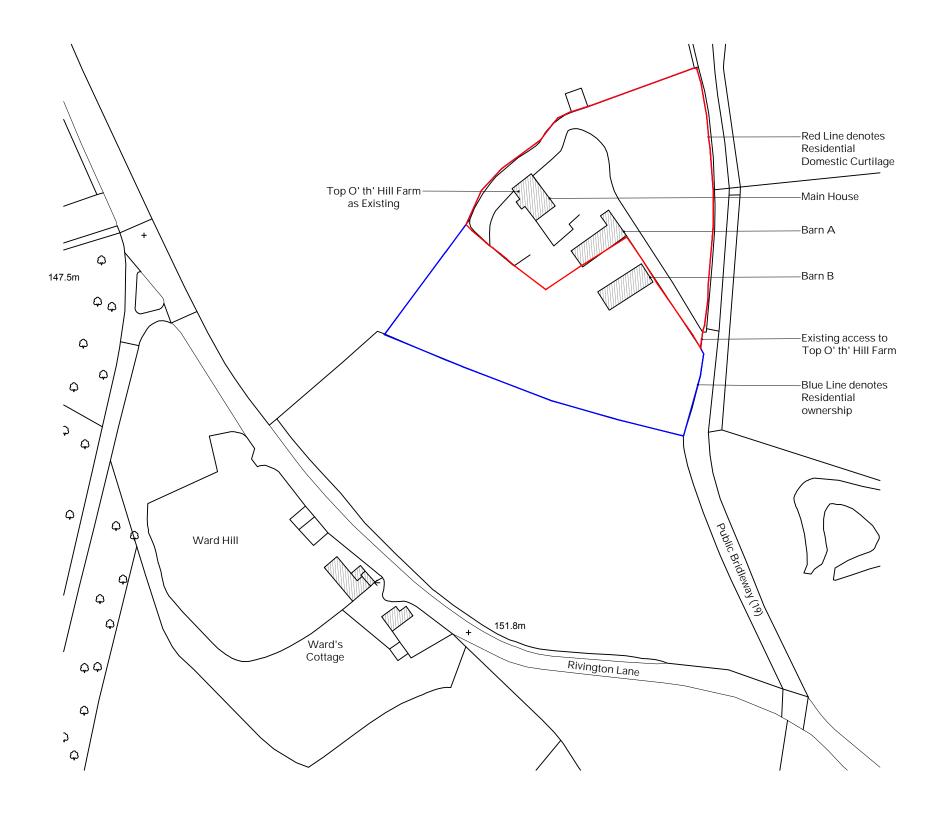

## Project Information:

Client: Mr & Mrs Pitalia

Project Title: Top O'th Hill Farm

Project Address: Rivington Lane, Rivington, Bolton, BL6 7RZ

Project Stage: RIBA Stage 3
Date of Drawing: June 2023