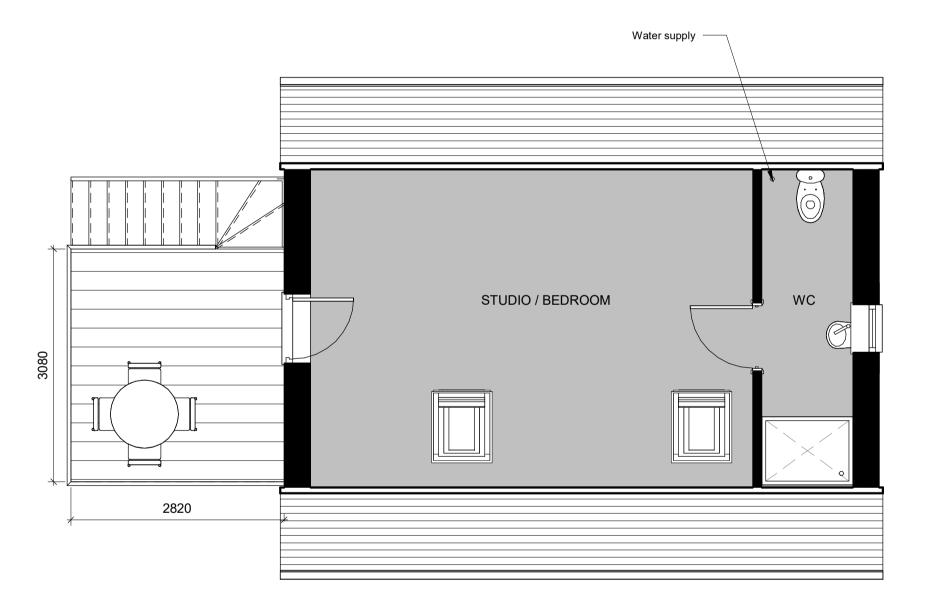

Proposed Front Elevation
1:100

**Proposed Side Elevation** 1:100

Proposed Rear Elevation
1:100

Proposed Side Elevation
1: 100

Proposed Ground Floor 1:50

Proposed First Floor 1:50

This drawing is © copyright protected.
All dimensions to be checked on site.
All dimensions in millimetres.
This drawing is for planning permission approval and is not to be used as working drawings.
Dimensions to be checked on site before any work is put in hand or prefabricated

Drawing Number: 2307-02-C

Checked By:

Drawing Name:

Proposed Floor Plans and Elevations
Location and Site Plans

Scale: As indicated Paper Size: A1