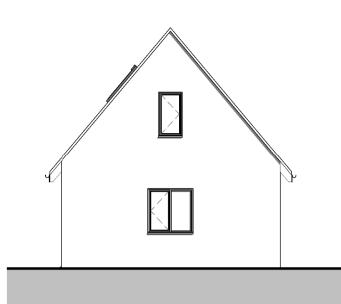

Proposed Front Elevation
1:100

**Proposed Side Elevation** 1:100

Proposed Rear Elevation
1:100

Proposed Side Elevation
1: 100

Proposed Ground Floor 1:50

Proposed First Floor 1:50

This drawing is © copyright protected.
All dimensions to be checked on site.
All dimensions in millimetres.
This drawing is for planning permission approval and is not to be used as working drawings.
Dimensions to be checked on site before any work is put in hand or prefabricated