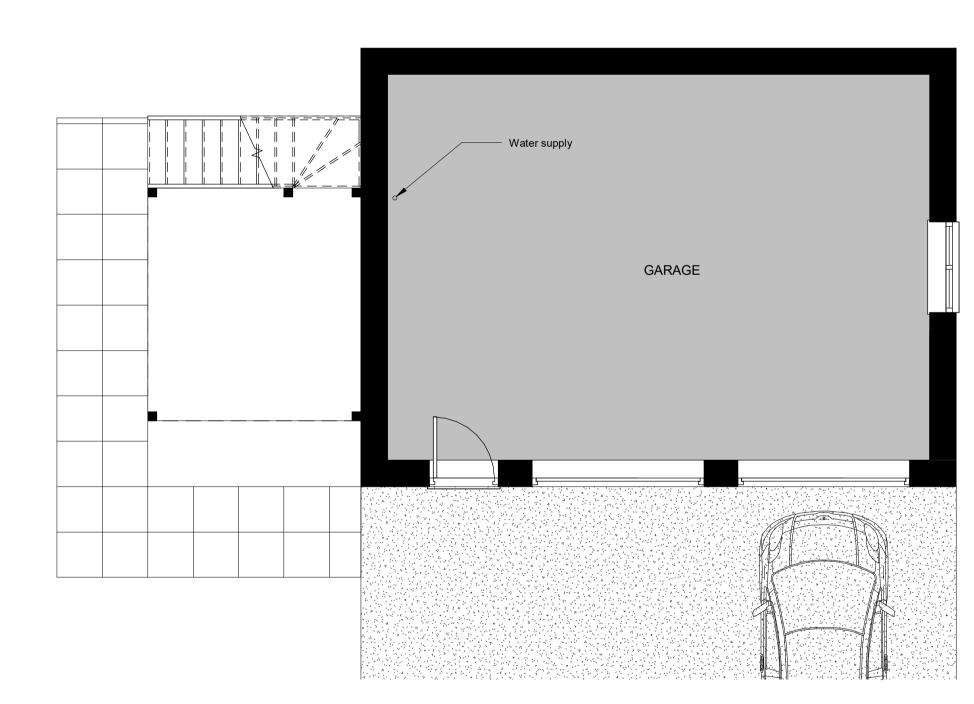

Proposed Front Elevation
1:100

**Proposed Side Elevation** 1:100

Proposed Rear Elevation
1:100

Proposed Side Elevation
1: 100

Proposed Ground Floor 1:50

Proposed First Floor 1:50

This drawing is © copyright protected.
All dimensions to be checked on site.
All dimensions in millimetres.
This drawing is for planning permission approval and is not to be used as working drawings.
Dimensions to be checked on site before any work is put in hand or prefabricated