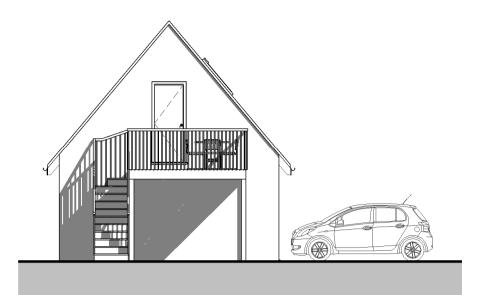

Proposed Front Elevation
1:100

**Proposed Side Elevation** 1:100

Proposed Rear Elevation
1:100

Proposed Side Elevation
1: 100

Proposed Ground Floor 1:50

Proposed First Floor 1:50

This drawing is © copyright protected.
All dimensions to be checked on site.
All dimensions in millimetres.
This drawing is for planning permission approval and is not to be used as working drawings.
Dimensions to be checked on site before any work is put in hand or prefabricated