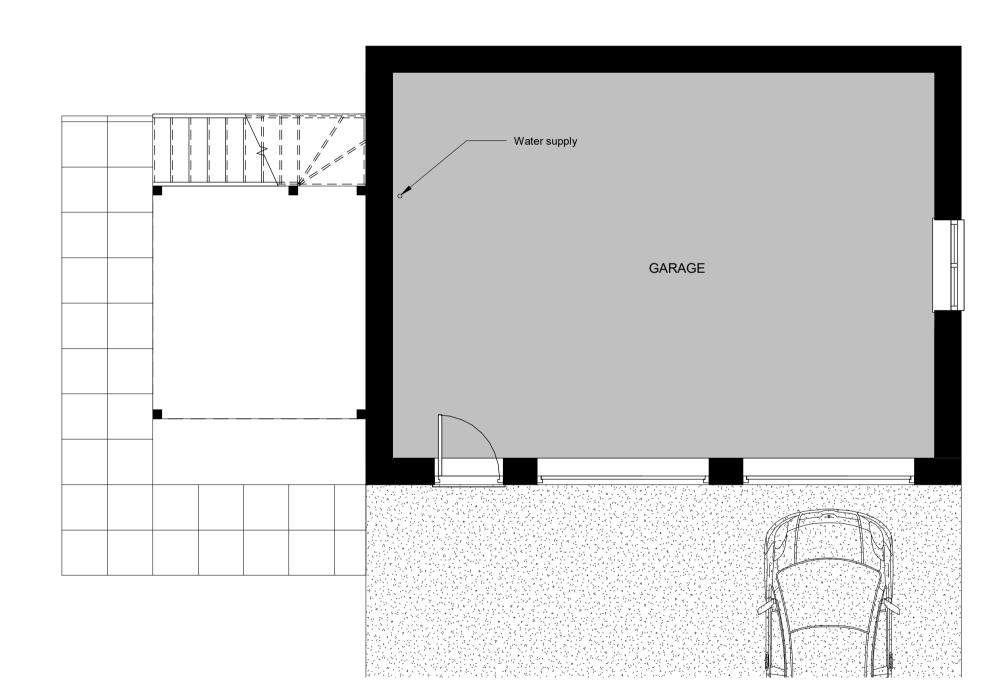

Proposed Location Plan
1:1250

Proposed Site Plan
1:500

**Proposed Front Elevation** 1: 100

**Proposed Side Elevation** 1:100

Proposed Rear Elevation
1: 100

Proposed Side Elevation
1: 100

Proposed Ground Floor 1:50

Proposed First Floor
1:50

This drawing is © copyright protected.
All dimensions to be checked on site.
All dimensions in millimetres.
This drawing is for planning permission approval and is not to be used as working drawings.
Dimensions to be checked on site before any work is put in hand or prefabricated