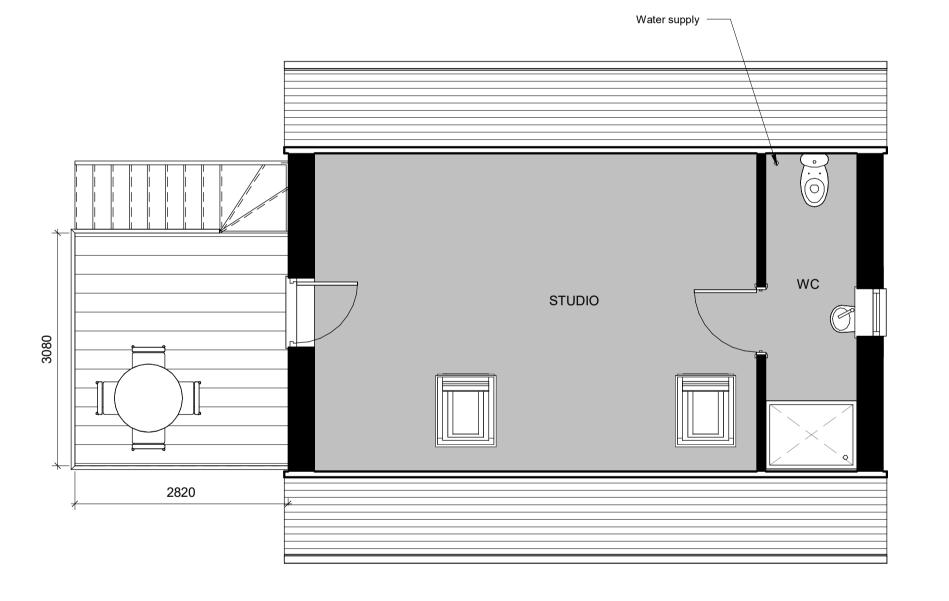

**Proposed Front Elevation** 1: 100

**Proposed Side Elevation** 1:100

Proposed Rear Elevation
1: 100

Proposed Side Elevation
1: 100

Proposed Ground Floor 1:50

Proposed First Floor
1:50

This drawing is © copyright protected.
All dimensions to be checked on site.
All dimensions in millimetres.
This drawing is for planning permission approval and is not to be used as working drawings.
Dimensions to be checked on site before any work is put in hand or prefabricated

Proposed Location Plan
1:1250

Proposed Site Plan
1:500

**Proposed Front Elevation** 1: 100

**Proposed Side Elevation** 1:100

Proposed Rear Elevation
1: 100

Proposed Side Elevation
1: 100

Proposed Ground Floor 1:50

Proposed First Floor
1:50

This drawing is © copyright protected.
All dimensions to be checked on site.
All dimensions in millimetres.
This drawing is for planning permission approval and is not to be used as working drawings.
Dimensions to be checked on site before any work is put in hand or prefabricated