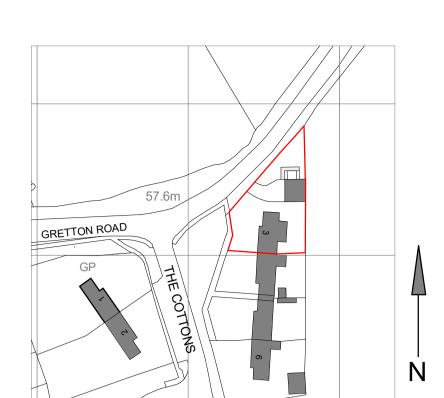

Proposed Location Plan
1:1250

Proposed Site Plan
1:500

**Proposed Front Elevation** 1: 100

**Proposed Side Elevation** 1:100

Proposed Rear Elevation
1: 100

Proposed Side Elevation
1: 100

Proposed Ground Floor 1:50

Proposed Location Plan
1:1250

Proposed Site Plan
1:500