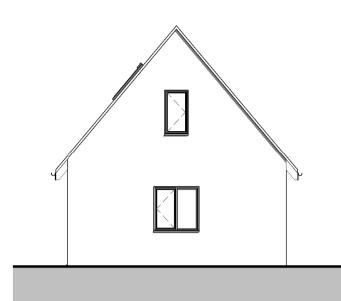

**Proposed Front Elevation** 1: 100

**Proposed Side Elevation** 1:100

Proposed Rear Elevation
1: 100

Proposed Side Elevation
1: 100

Proposed Ground Floor 1:50

Proposed First Floor
1:50

This drawing is © copyright protected.
All dimensions to be checked on site.
All dimensions in millimetres.
This drawing is for planning permission approval and is not to be used as working drawings.
Dimensions to be checked on site before any work is put in hand or prefabricated

Proposed Location Plan
1:1250

Proposed Site Plan
1:500

**Proposed Front Elevation** 1: 100

**Proposed Side Elevation** 1:100

Proposed Rear Elevation
1: 100

Proposed Side Elevation
1: 100

Proposed Ground Floor 1:50