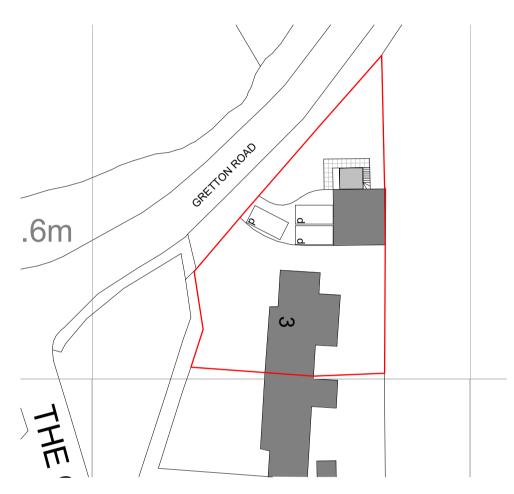

Proposed Location Plan
1:1250

Proposed Site Plan
1:500

**Proposed Front Elevation** 1: 100

**Proposed Side Elevation** 1:100

Proposed Rear Elevation
1: 100

Proposed Side Elevation
1: 100

Proposed Ground Floor 1:50

Proposed Location Plan
1:1250

Proposed Site Plan
1:500