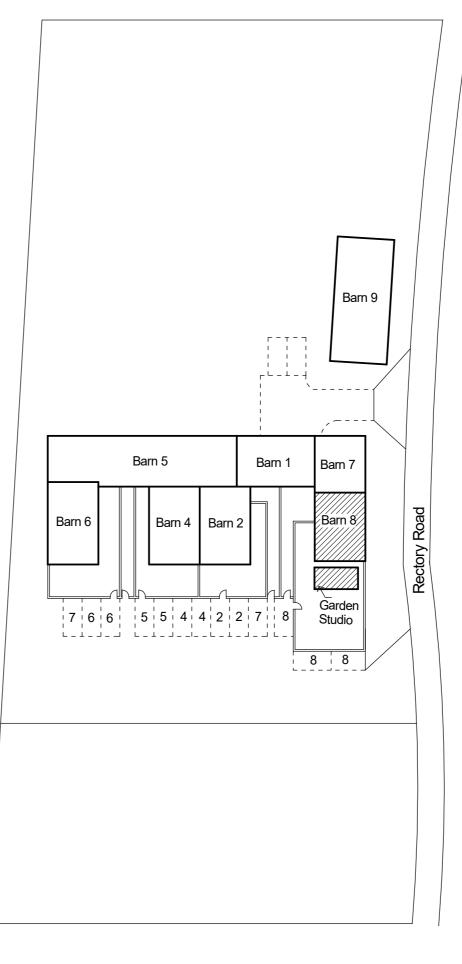

Rear (North) Elevation Scale 1:100

Right Hand (East) Elevation Scale 1:100

Left Hand (West) Elevation Scale 1:100

Front (South) Elevation Scale 1:100

Floor Plan **Scale 1:50** 

Block Plan Scale 1:500

This drawing is the copyright of T J Goodwin & Associates and must not be copied or reproduced without written authority.

Client Mr. S. Calvert

Project Barn 8, Cooks Farm Barns, Rectory Road, Suffield, NR11 7EW.

Title Garden Studio Building

1:50; 1:100 & 1:500

Drawn By: TJG Date October 2023

File No: 2023/16 Drawing No: 2

Date Revision В С