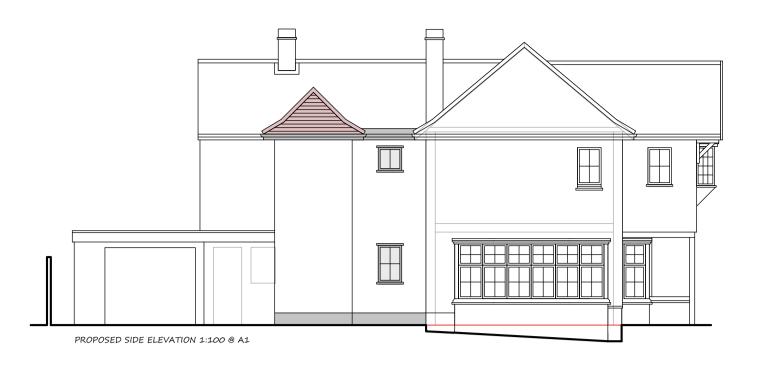

Bure Ridge, 8 Hillside Road, Horning, Norfolk, NR128PG

Date: November 2021 Drawing No: RS/4669/21/02 PROPOSED PLANS

Anglia Design architects. surveyors 11 Charing Cross tel: 01603 666576 NR2 4AX

em: mail@angliadesign.co.uk