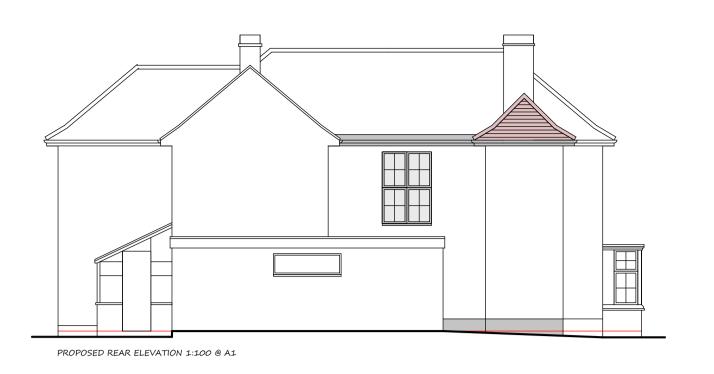

Bure Ridge, 8 Hillside Road, Horning, Norfolk, NR128PG

Date: November 2021 Drawing No: RS/4669/21/02 PROPOSED PLANS

Anglia Design architects. surveyors 11 Charing Cross tel: 01603 666576 NR2 4AX

em: mail@angliadesign.co.uk