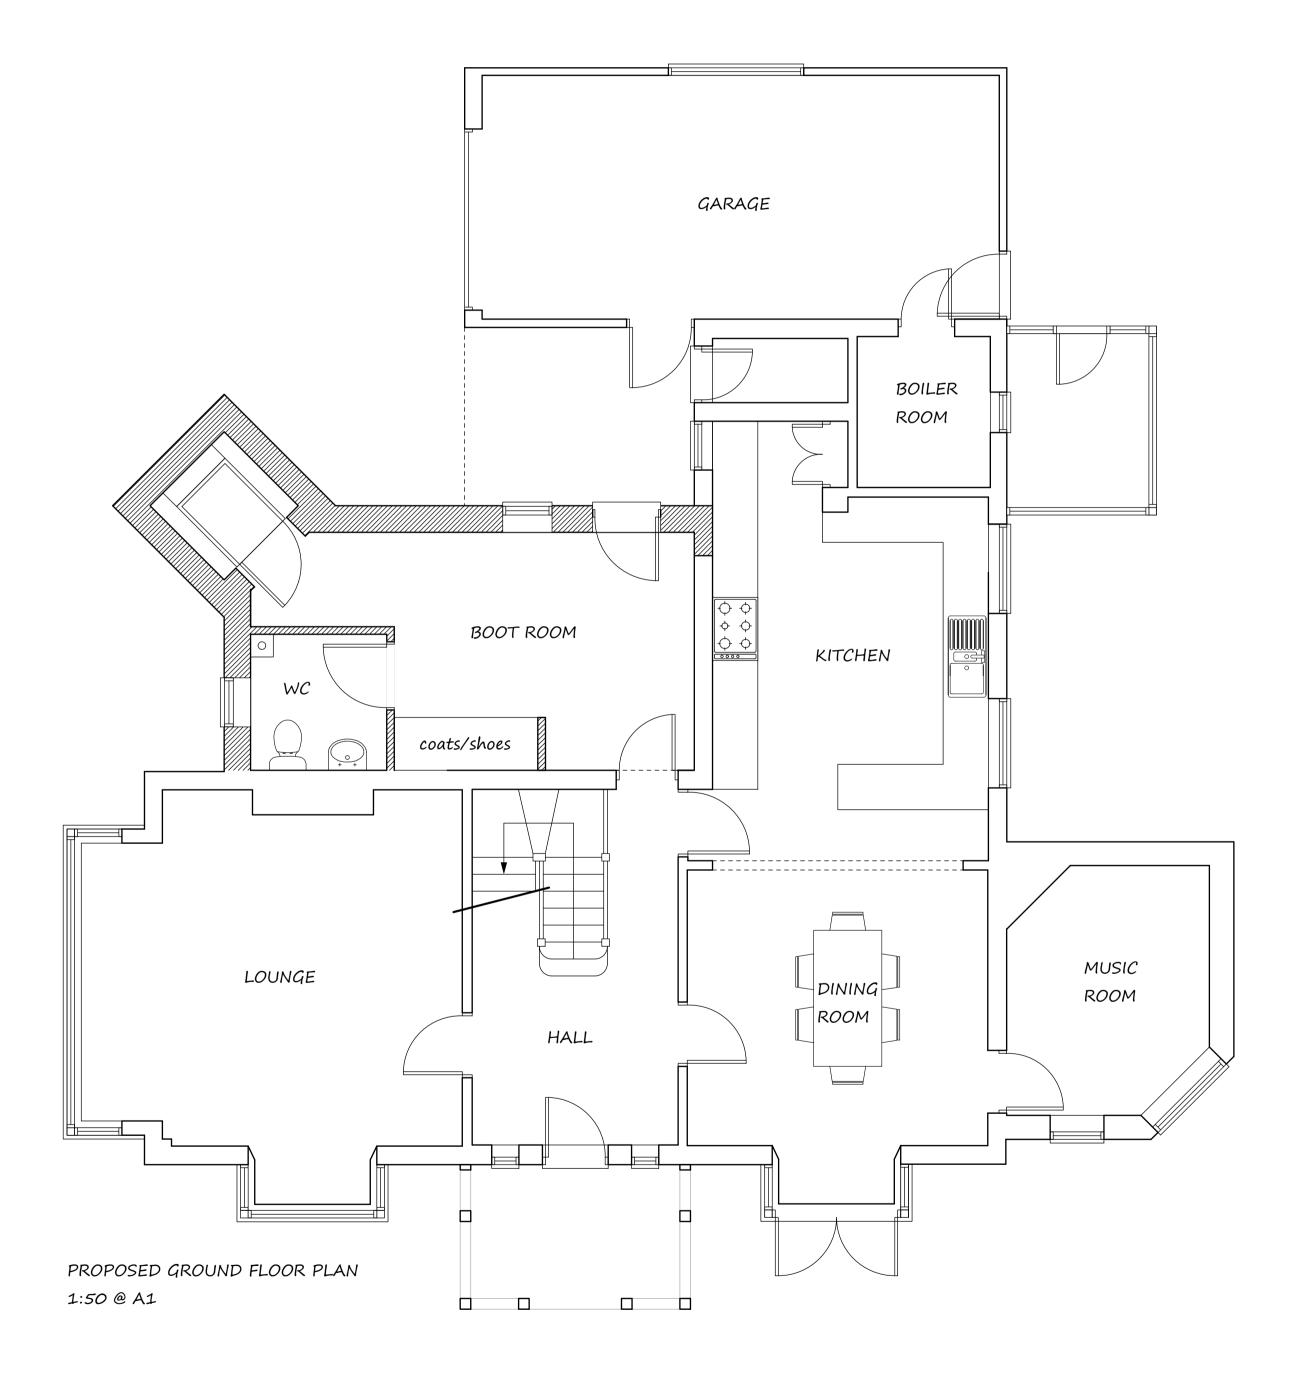

Bure Ridge, 8 Hillside Road, Horning, Norfolk, NR128PG

Date: November 2021 Drawing No: RS/4669/21/02 PROPOSED PLANS

Anglia Design architects. surveyors 11 Charing Cross tel: 01603 666576 NR2 4AX

em: mail@angliadesign.co.uk