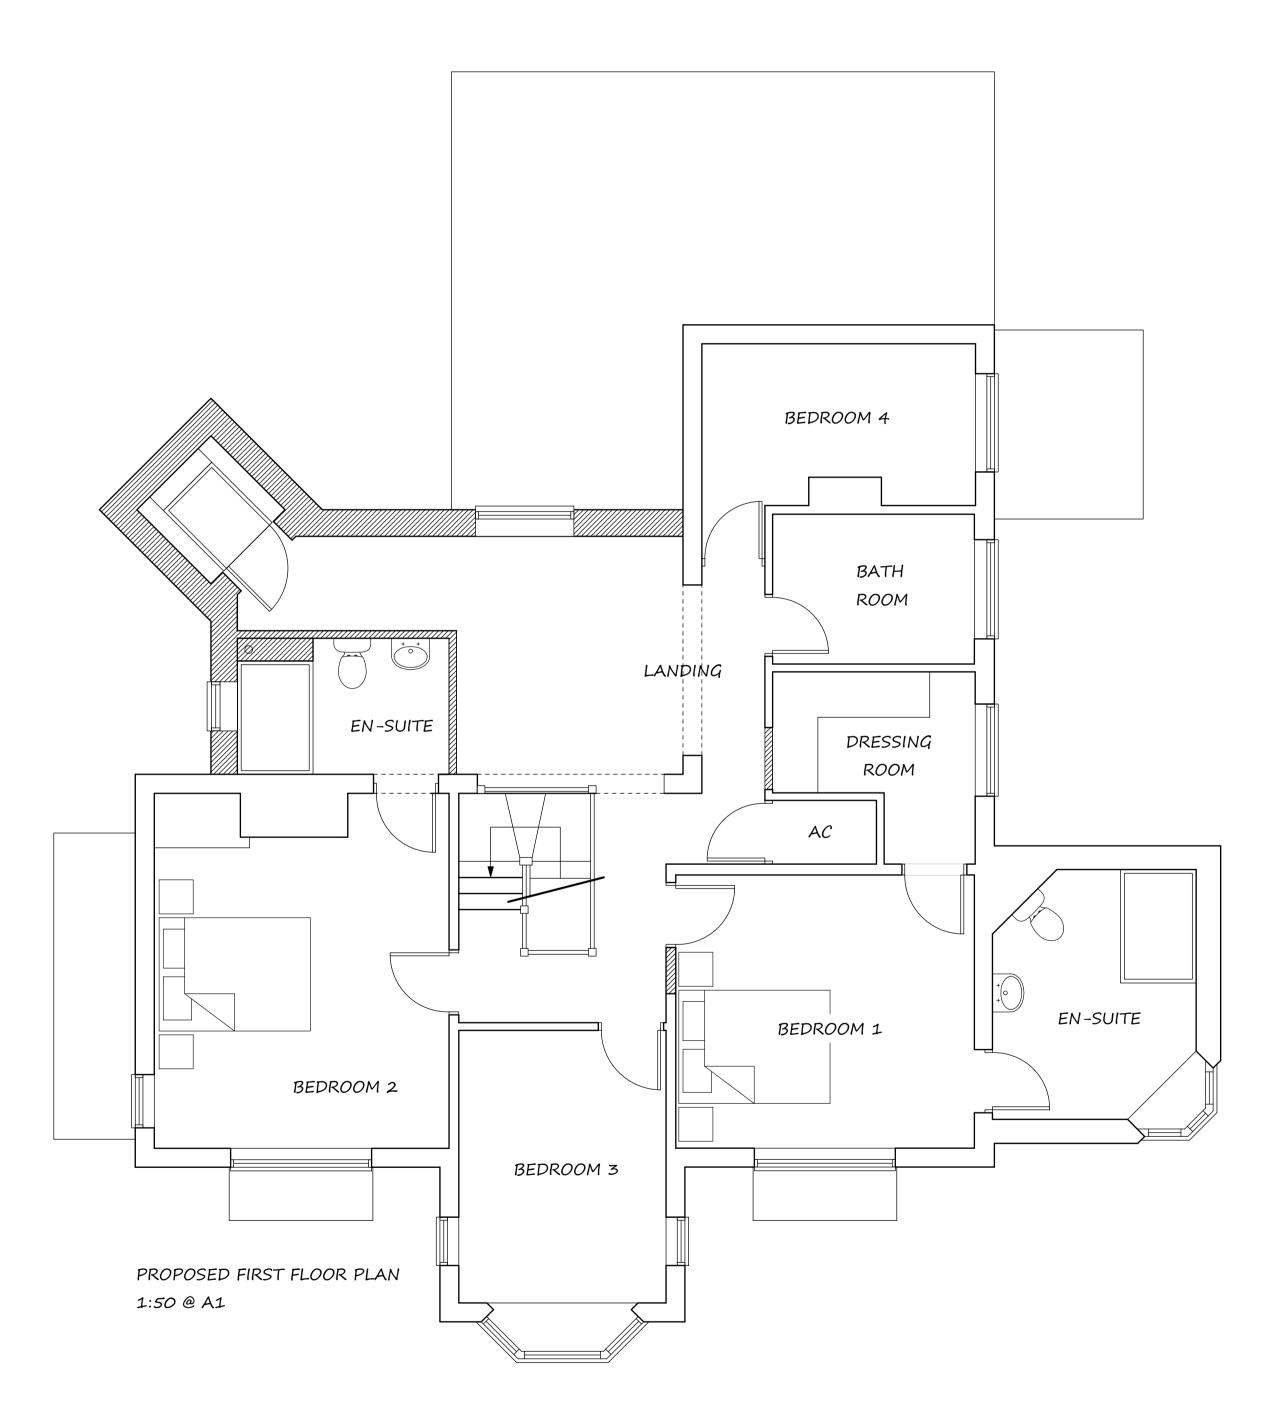

Bure Ridge, 8 Hillside Road, Horning, Norfolk, NR128PG

Date: November 2021 Drawing No: RS/4669/21/02 PROPOSED PLANS

Anglia Design architects. surveyors 11 Charing Cross tel: 01603 666576 NR2 4AX

em: mail@angliadesign.co.uk