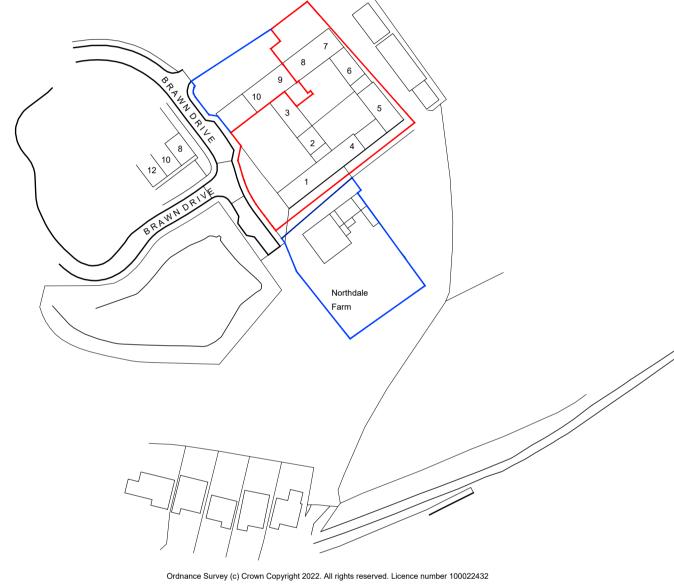

Site Location Plan Scale 1:1250



## PRELIMINARY ISSUE

22-036-158C

C Amend to red/blue lines as requested by Planning RW 26.10.2023

B Amend following planning meeting CG 07.09.2023

A Planning validation requests. SCB 12.01.2023

REV. DETAILS INIT. DATE

TITLE Conversion of Existing Barns to Residential, Northdale Park, Raunds, Northamptonshire.

DETAIL Proposed Floorplan 5 BLOTTS BARN, BROOKS ROAD, RAUNDS, NORTHANTS, NN9 6NS
01933 551389 :: info@blueprintdesign.org.uk

DATE

December 2022

ISSUE

PRELIMINARY

CONTRACTORS MUST CHECK ALL DIMENSIONS ON SITE. ONLY FIGURED DIMENSIONS ARE TO BE WORKED FROM DISCREPANCIES
MUST BE REPORTED TO BLUEPRINT BEFORE PROCEEDING. © THIS DRAWING IS COPYRIGHT.