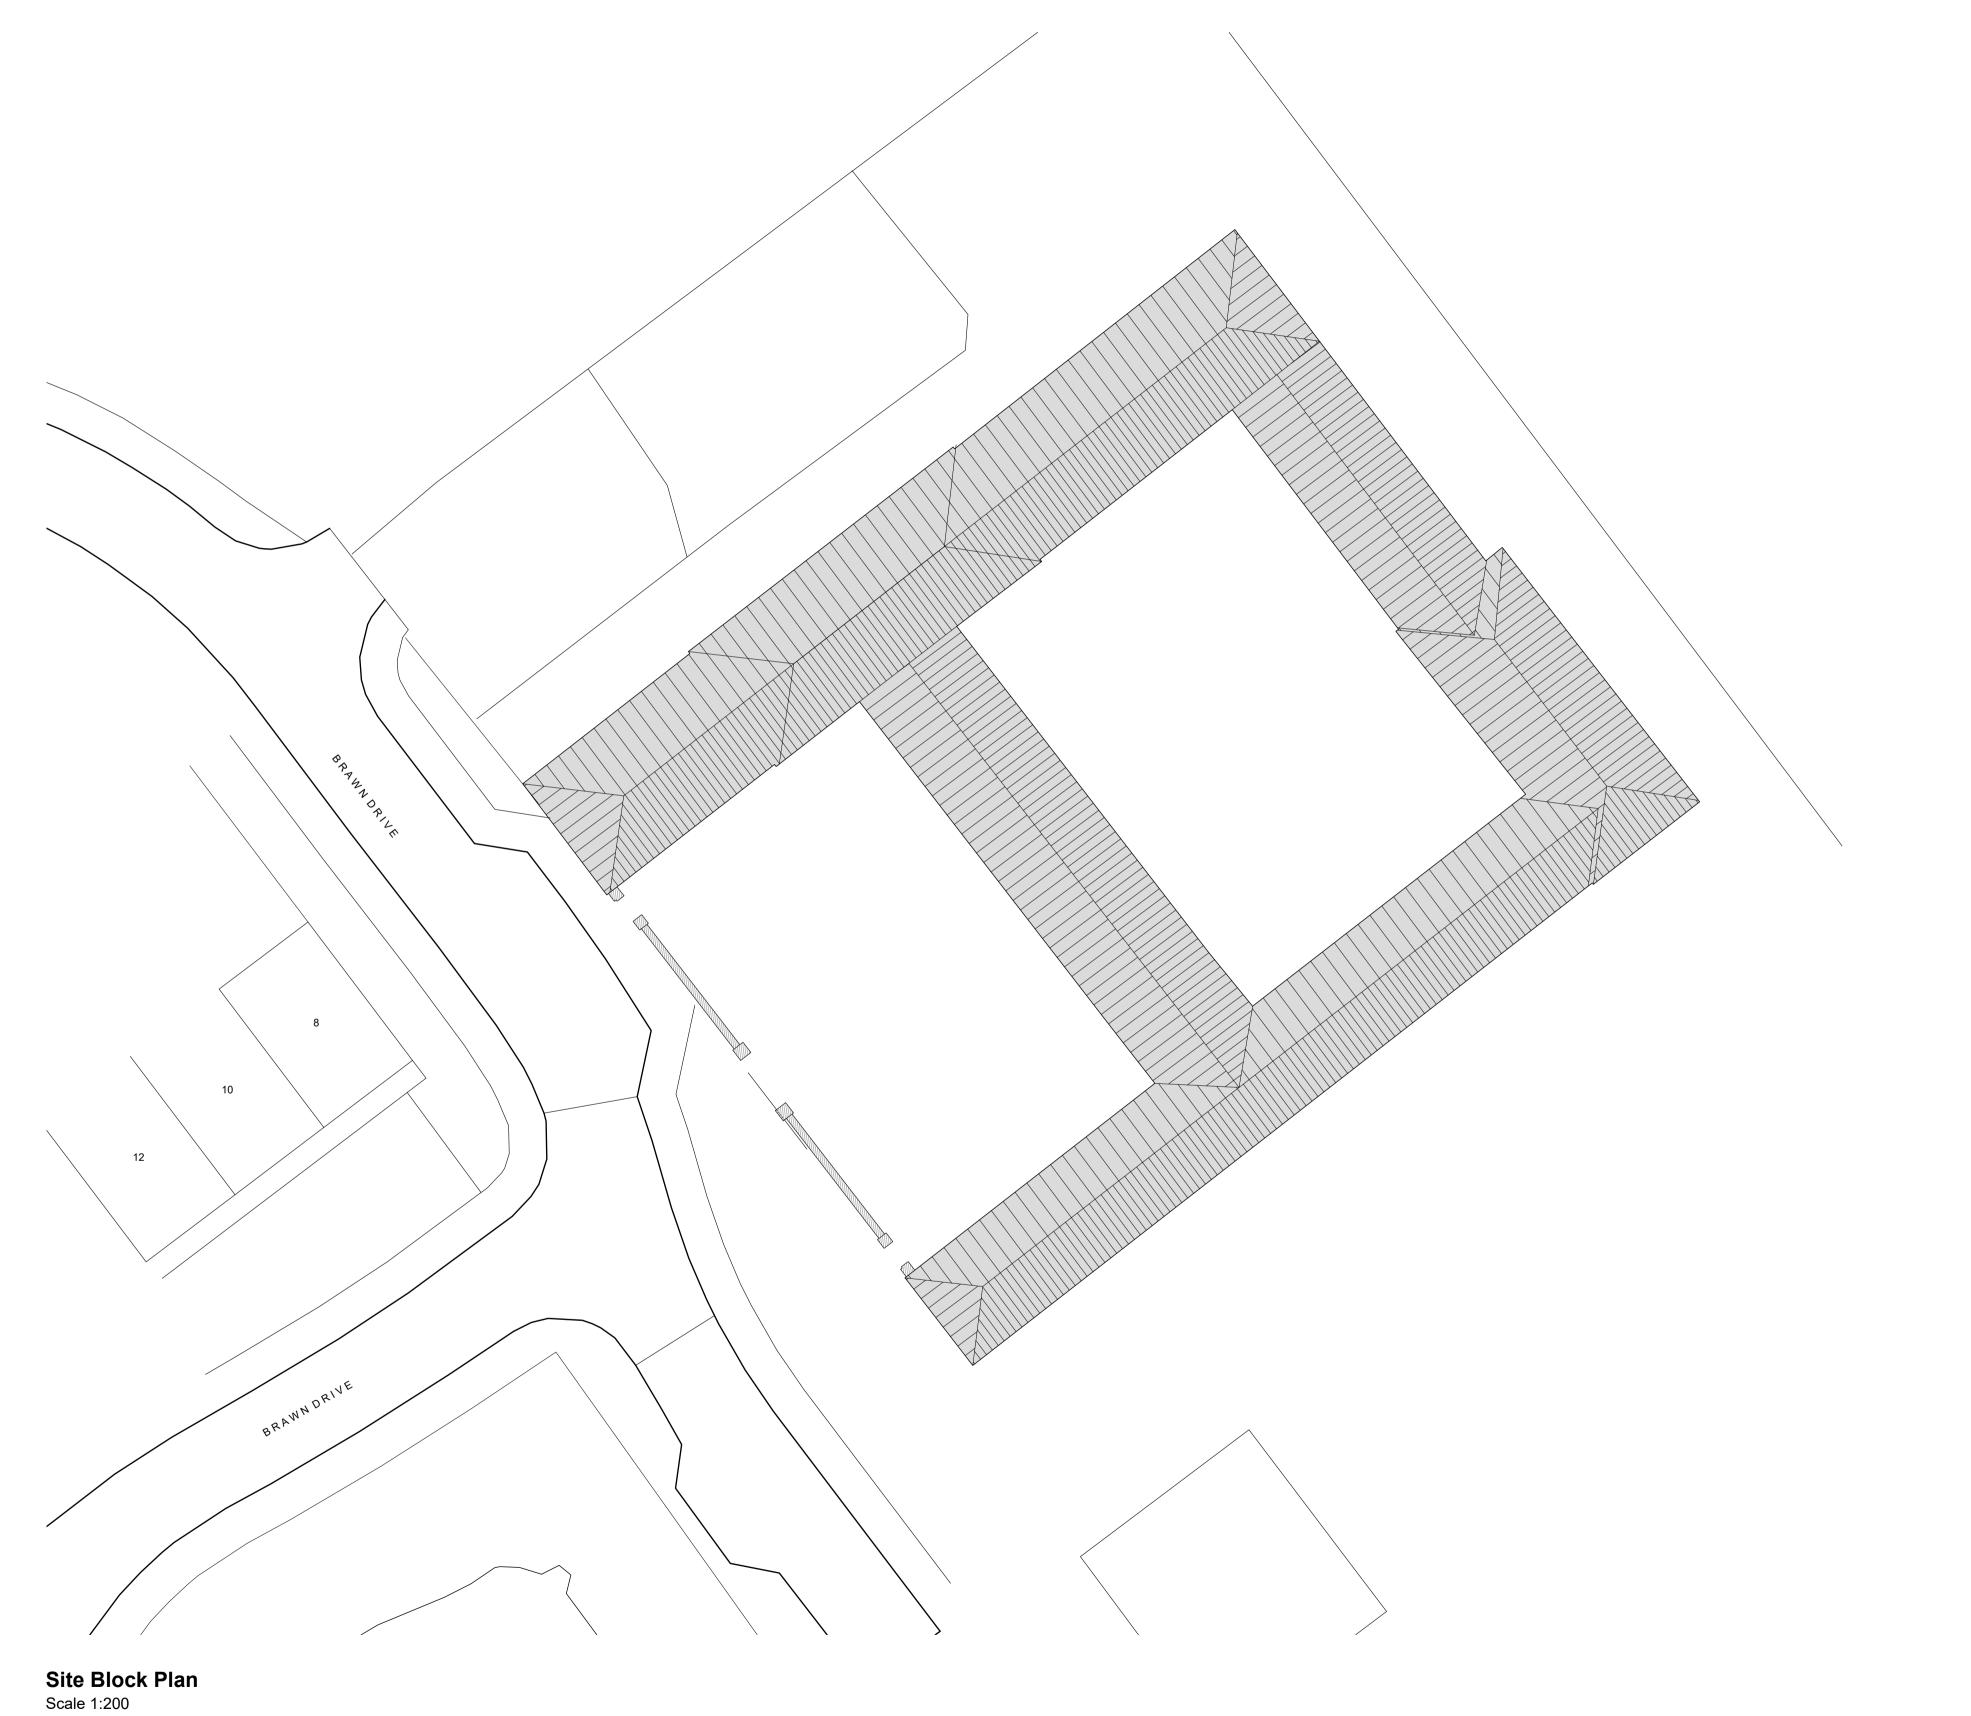

Site Location Plan Scale 1:1250



## PRELIMINARY ISSUE

22-036-158C

C Amend to red/blue lines as requested by Planning RW 26.10.2023

B Amend following planning meeting CG 07.09.2023

A Planning validation requests. SCB 12.01.2023

REV. DETAILS INIT. DATE

TITLE Conversion of Existing Barns to Residential, Northdale Park, Raunds, Northamptonshire.

DETAIL Proposed Floorplan 5 BLOTTS BARN, BROOKS ROAD, RAUNDS, NORTHANTS, NN9 6NS
01933 551389 :: info@blueprintdesign.org.uk

DATE

December 2022

ISSUE

PRELIMINARY

CONTRACTORS MUST CHECK ALL DIMENSIONS ON SITE. ONLY FIGURED DIMENSIONS ARE TO BE WORKED FROM DISCREPANCIES
MUST BE REPORTED TO BLUEPRINT BEFORE PROCEEDING. © THIS DRAWING IS COPYRIGHT.