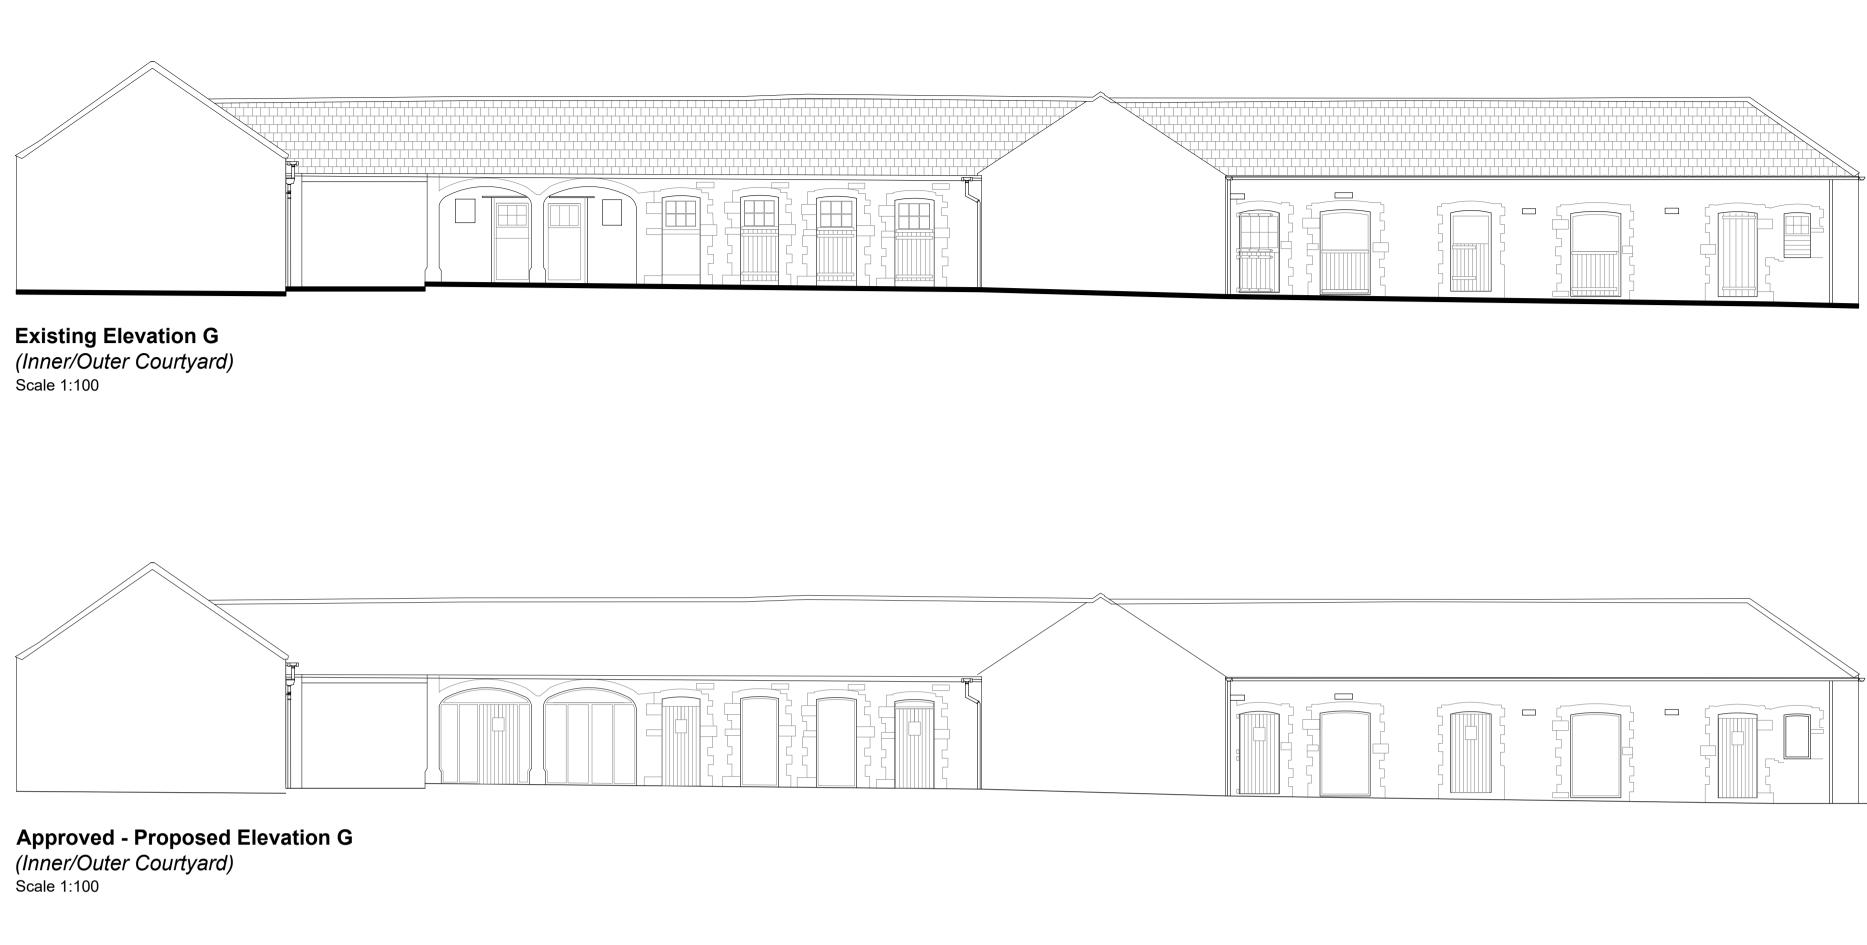

Rainwater Goods - To match existing. Black pvc.

|                                                                                                                                                                                             |            |                                |         |             |             |       |            | 1 |
|---------------------------------------------------------------------------------------------------------------------------------------------------------------------------------------------|------------|--------------------------------|---------|-------------|-------------|-------|------------|---|
| B Ame                                                                                                                                                                                       |            | end following planning meeting |         |             |             | CG    | 07.09.2023 |   |
| A Material confirmation from c                                                                                                                                                              |            |                                | client. |             |             | SCB   | 15.12.2022 |   |
| REV.                                                                                                                                                                                        | /. DETAILS |                                |         |             |             | INIT. | DATE       |   |
| Conversion of Existing Barns to Residential,<br>Northdale Park, Raunds, Northamptonshire.                                                                                                   |            |                                |         |             |             |       | -          |   |
| DETAIL                                                                                                                                                                                      |            | Elevation View G;              |         |             |             |       |            |   |
| Existing, Approved, Variation - Proposed.                                                                                                                                                   |            |                                |         |             |             |       | d.         |   |
| SCALE                                                                                                                                                                                       | =          | 1:100                          | SHEET:  | A1          |             |       |            |   |
| DRAWN                                                                                                                                                                                       |            | SCB                            | CHECKED |             | 22-036-156B |       |            |   |
| DATE                                                                                                                                                                                        |            | December 2022                  | ISSUE   | PRELIMINARY |             |       |            |   |
| CONTRACTORS MUST CHECK ALL DIMENSIONS ON SITE, ONLY FIGURED DIMENSIONS ARE TO BE WORKED FROM DISCREPANCIES<br>MUST BE REPORTED TO BLUEPRINT BEFORE PROCEEDING, © THIS DRAWING IS COPYRIGHT. |            |                                |         |             |             |       |            |   |
|                                                                                                                                                                                             |            |                                |         |             |             |       |            |   |