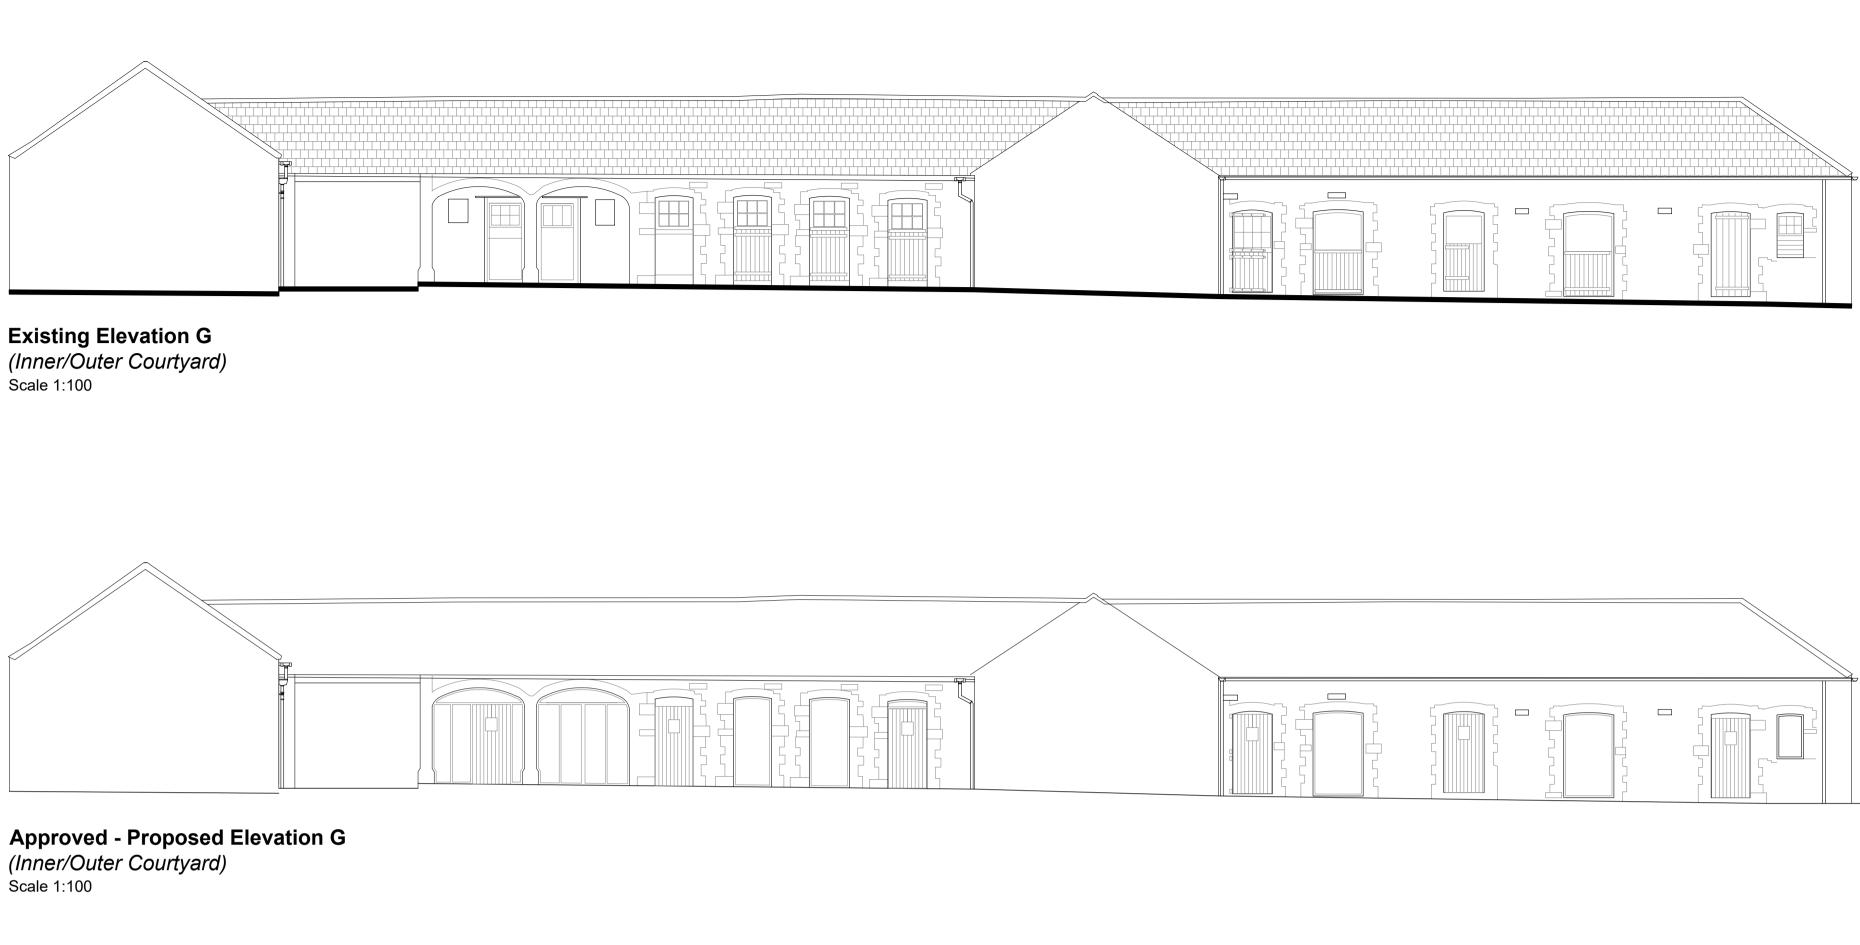

Rainwater Goods - To match existing. Black pvc.

|                                                                                                                                                                                             |            |                                |         |             |             |       |            | 1 |
|---------------------------------------------------------------------------------------------------------------------------------------------------------------------------------------------|------------|--------------------------------|---------|-------------|-------------|-------|------------|---|
| B Ame                                                                                                                                                                                       |            | end following planning meeting |         |             |             | CG    | 07.09.2023 |   |
| A Material confirmation from c                                                                                                                                                              |            |                                | client. |             |             | SCB   | 15.12.2022 |   |
| REV.                                                                                                                                                                                        | /. DETAILS |                                |         |             |             | INIT. | DATE       |   |
| Conversion of Existing Barns to Residential,<br>Northdale Park, Raunds, Northamptonshire.                                                                                                   |            |                                |         |             |             |       | -          |   |
| DETAIL                                                                                                                                                                                      |            | Elevation View G;              |         |             |             |       |            |   |
| Existing, Approved, Variation - Proposed.                                                                                                                                                   |            |                                |         |             |             |       | d.         |   |
| SCALE                                                                                                                                                                                       | =          | 1:100                          | SHEET:  | A1          |             |       |            |   |
| DRAWN                                                                                                                                                                                       |            | SCB                            | CHECKED |             | 22-036-156B |       |            |   |
| DATE                                                                                                                                                                                        |            | December 2022                  | ISSUE   | PRELIMINARY |             |       |            |   |
| CONTRACTORS MUST CHECK ALL DIMENSIONS ON SITE, ONLY FIGURED DIMENSIONS ARE TO BE WORKED FROM DISCREPANCIES<br>MUST BE REPORTED TO BLUEPRINT BEFORE PROCEEDING, © THIS DRAWING IS COPYRIGHT. |            |                                |         |             |             |       |            |   |
|                                                                                                                                                                                             |            |                                |         |             |             |       |            |   |