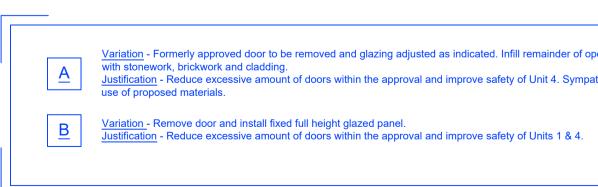

P

Variation - Proposed Elevation G (Inner/Outer Courtyard) Scale 1:100

<u>Variation</u> - Formerly approved door to be removed and glazing adjusted as indicated. Infill remainder of opening with stonework, brickwork and cladding. <u>Justification</u> - Reduce excessive amount of doors within the approval and improve safety of Unit 4. Sympathetic use of proposed materials.

<u>C</u>

<u>Variation</u> - Existing opening to be infilled and finished with cladding externally. <u>Justification</u> - Vast glazing already proposed to this room within Unit 1.

Number of openings in wall on original approval = 13 Number of openings in wall on proposed application = 13