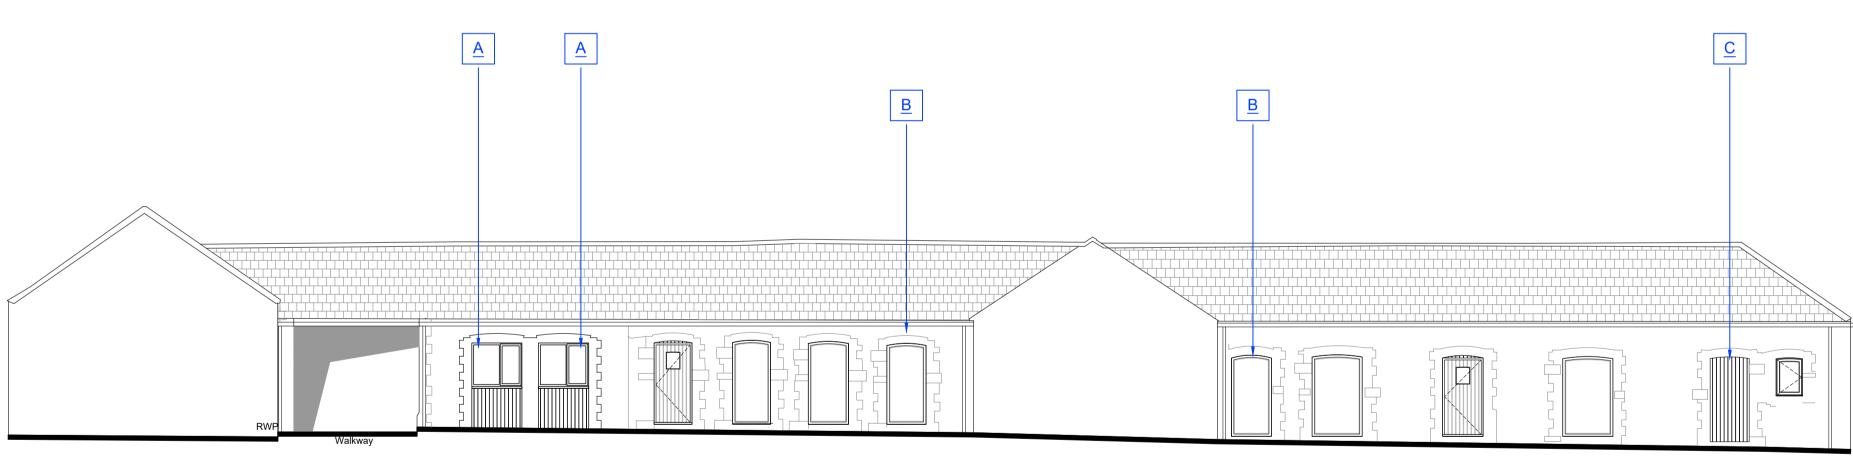

P

Variation - Proposed Elevation G (Inner/Outer Courtyard) Scale 1:100

<u>Variation</u> - Formerly approved door to be removed and glazing adjusted as indicated. Infill remainder of opening with stonework, brickwork and cladding. <u>Justification</u> - Reduce excessive amount of doors within the approval and improve safety of Unit 4. Sympathetic use of proposed materials.

<u>C</u>

<u>Variation</u> - Existing opening to be infilled and finished with cladding externally. <u>Justification</u> - Vast glazing already proposed to this room within Unit 1.

Number of openings in wall on original approval = 13 Number of openings in wall on proposed application = 13