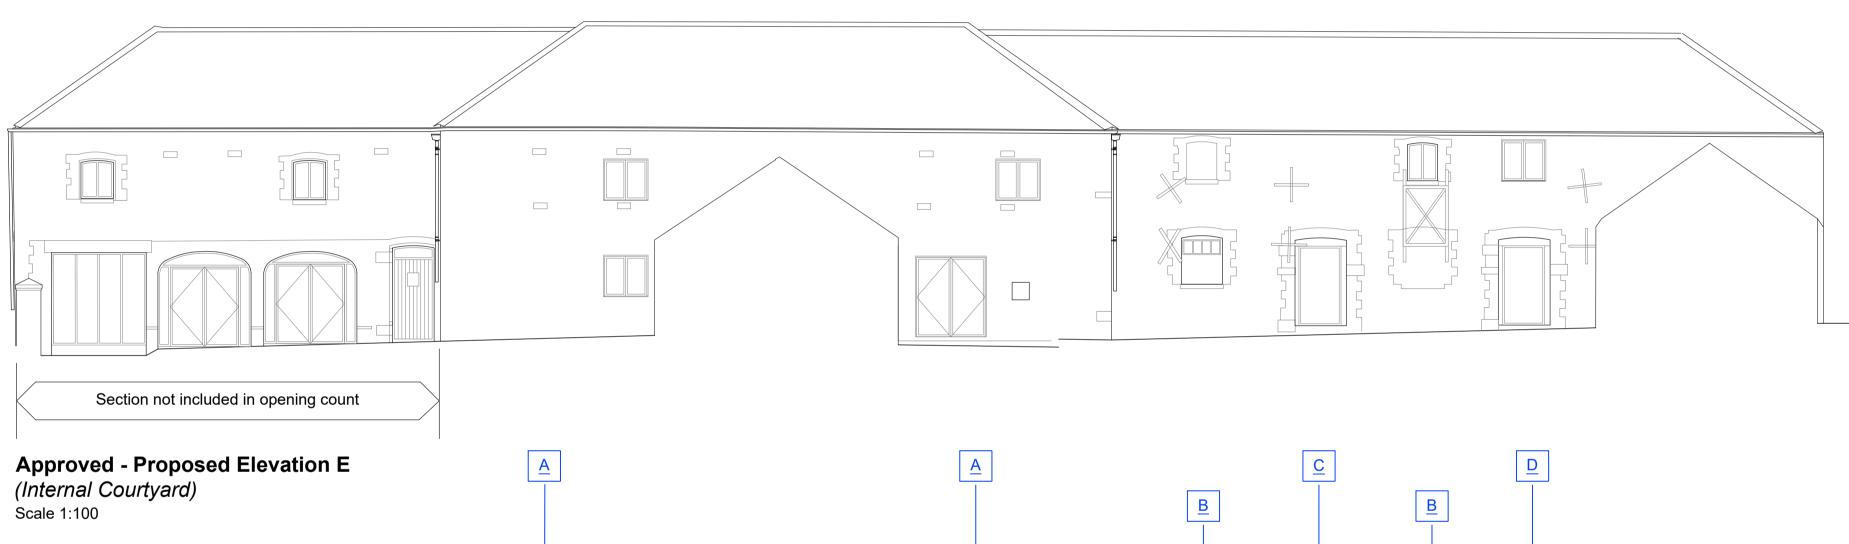

**Existing Elevation E** (Internal Courtyard) Scale 1:100

Variation - Proposed Elevation E (Internal Courtyard) Scale 1:100

| _          |                                                                                                                                                                                                                                                            |          |                                                                                                                                                                                                                                                                                                                                                         |
|------------|------------------------------------------------------------------------------------------------------------------------------------------------------------------------------------------------------------------------------------------------------------|----------|---------------------------------------------------------------------------------------------------------------------------------------------------------------------------------------------------------------------------------------------------------------------------------------------------------------------------------------------------------|
| A Openin   | gs on this section of elevation are covered on application ref: NE/23/00548/FUL                                                                                                                                                                            | <u>C</u> | <u>Variation</u> - New windows to be created.<br><u>Justification</u> - To supply sufficient daylight and natural ventilation into required spaces within Proposed Unit 7.                                                                                                                                                                              |
| B Justific | on - New windows to be installed within existing blocked up structural openings.<br><u>ation</u> - To supply sufficient daylight into key habitable rooms within Proposed Units 7 & 8. To also achieve<br>standard stipulated by the Building Regulations. | D        | <u>Variation</u> - Formerly approved rear glazing entrance to be substituted for new entrance points into Unit 7 and 8, in the form<br>Entrance Door and glazed side panel.<br><u>Justification</u> - To improve security, retain all entrance doors on the same elevations and allow the floor levels to function<br>better with the proposed layouts. |
|            | r of openings in wall on original approval = 11<br>r of openings in wall on proposed application = 17                                                                                                                                                      |          |                                                                                                                                                                                                                                                                                                                                                         |