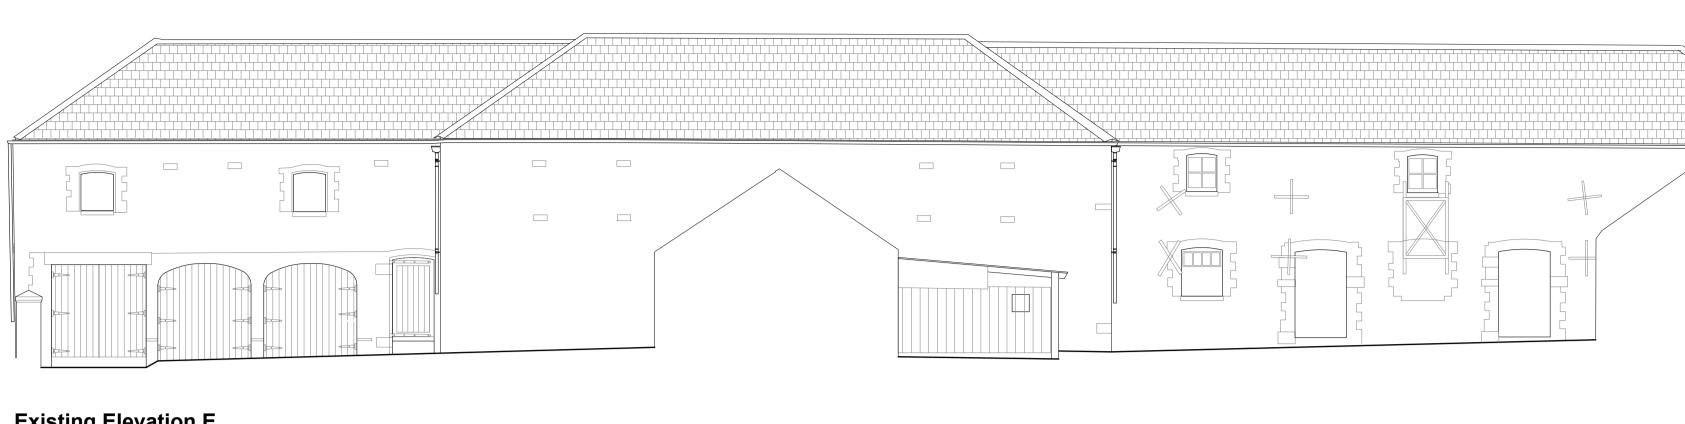

**Existing Elevation E** (Internal Courtyard) Scale 1:100

Variation - Proposed Elevation E (Internal Courtyard) Scale 1:100

| _          |                                                                                                                                                                                                                                                            |          |                                                                                                                                                                                                                                                                                                                                                         |
|------------|------------------------------------------------------------------------------------------------------------------------------------------------------------------------------------------------------------------------------------------------------------|----------|---------------------------------------------------------------------------------------------------------------------------------------------------------------------------------------------------------------------------------------------------------------------------------------------------------------------------------------------------------|
| A Openin   | gs on this section of elevation are covered on application ref: NE/23/00548/FUL                                                                                                                                                                            | <u>C</u> | <u>Variation</u> - New windows to be created.<br><u>Justification</u> - To supply sufficient daylight and natural ventilation into required spaces within Proposed Unit 7.                                                                                                                                                                              |
| B Justific | on - New windows to be installed within existing blocked up structural openings.<br><u>ation</u> - To supply sufficient daylight into key habitable rooms within Proposed Units 7 & 8. To also achieve<br>standard stipulated by the Building Regulations. | D        | <u>Variation</u> - Formerly approved rear glazing entrance to be substituted for new entrance points into Unit 7 and 8, in the form<br>Entrance Door and glazed side panel.<br><u>Justification</u> - To improve security, retain all entrance doors on the same elevations and allow the floor levels to function<br>better with the proposed layouts. |
|            | r of openings in wall on original approval = 11<br>r of openings in wall on proposed application = 17                                                                                                                                                      |          |                                                                                                                                                                                                                                                                                                                                                         |