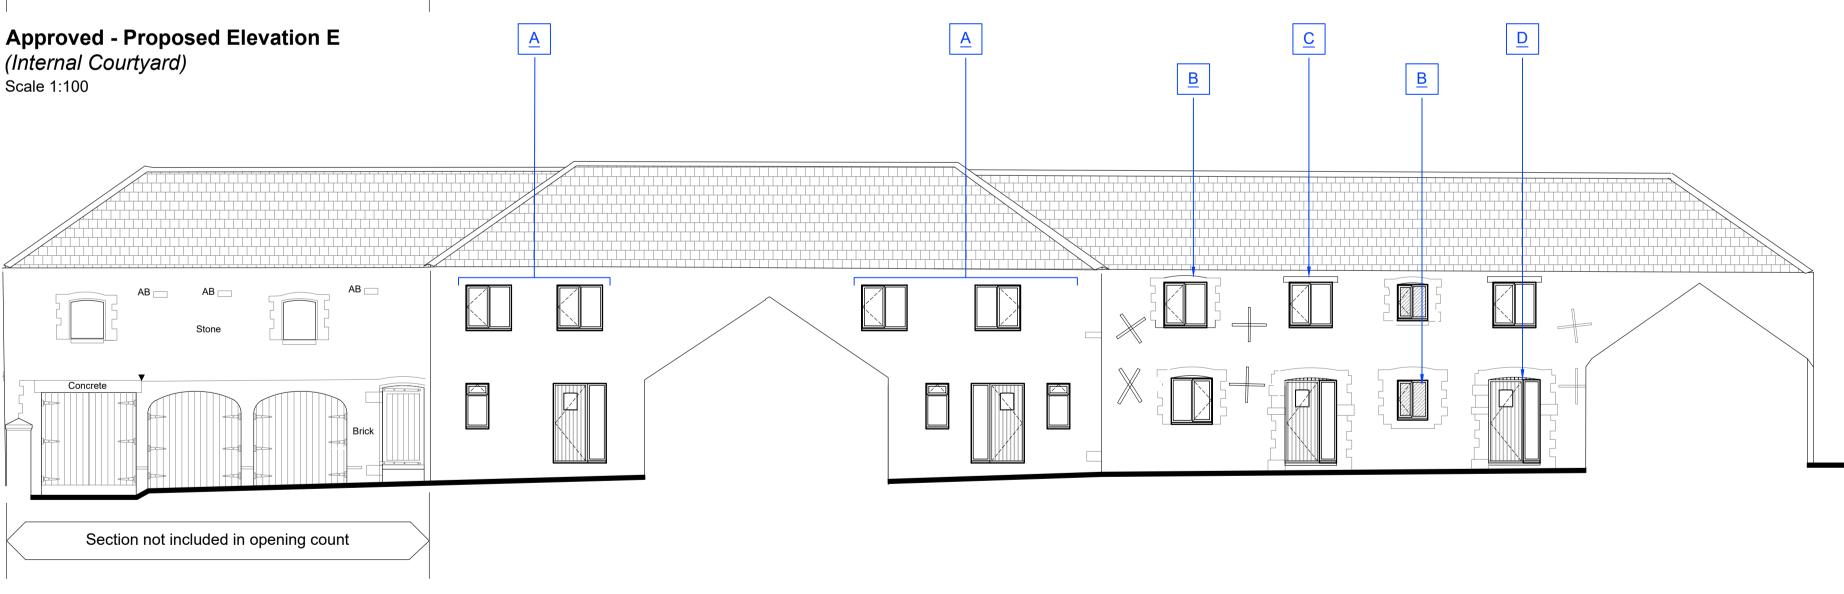

**Existing Elevation E** (Internal Courtyard) Scale 1:100

Variation - Proposed Elevation E (Internal Courtyard) Scale 1:100

| _          |                                                                                                                                                                                                                                                            |          |                                                                                                                                                                                                                                                                                                                                                         |
|------------|------------------------------------------------------------------------------------------------------------------------------------------------------------------------------------------------------------------------------------------------------------|----------|---------------------------------------------------------------------------------------------------------------------------------------------------------------------------------------------------------------------------------------------------------------------------------------------------------------------------------------------------------|
| A Openin   | gs on this section of elevation are covered on application ref: NE/23/00548/FUL                                                                                                                                                                            | <u>C</u> | <u>Variation</u> - New windows to be created.<br><u>Justification</u> - To supply sufficient daylight and natural ventilation into required spaces within Proposed Unit 7.                                                                                                                                                                              |
| B Justific | on - New windows to be installed within existing blocked up structural openings.<br><u>ation</u> - To supply sufficient daylight into key habitable rooms within Proposed Units 7 & 8. To also achieve<br>standard stipulated by the Building Regulations. | D        | <u>Variation</u> - Formerly approved rear glazing entrance to be substituted for new entrance points into Unit 7 and 8, in the form<br>Entrance Door and glazed side panel.<br><u>Justification</u> - To improve security, retain all entrance doors on the same elevations and allow the floor levels to function<br>better with the proposed layouts. |
|            | r of openings in wall on original approval = 11<br>r of openings in wall on proposed application = 17                                                                                                                                                      |          |                                                                                                                                                                                                                                                                                                                                                         |

Wall Infill Areas
+ Vertical composite cladding in anthracite colour.
+ Brickwork to match existing.
+ Stonework to match existing.

Windows - UPVC in anthracite colour.

Doors - UPVC in anthracite colour.

Rainwater Goods - To match existing. Black pvc.

| в                                                                                                                                                                                           | Ame                                          | nd following planning n | CG      | 07.09.2023  |             |  |            |  |  |
|---------------------------------------------------------------------------------------------------------------------------------------------------------------------------------------------|----------------------------------------------|-------------------------|---------|-------------|-------------|--|------------|--|--|
| А                                                                                                                                                                                           | Material confirmation from client.           |                         |         |             |             |  | 15.12.2022 |  |  |
| REV.                                                                                                                                                                                        | DET                                          | AILS                    | INIT.   | DATE        |             |  |            |  |  |
| TITLE                                                                                                                                                                                       | Conversion of Existing Barns to Residential, |                         |         |             |             |  |            |  |  |
|                                                                                                                                                                                             | Northdale Park, Raunds, Northamptonshire.    |                         |         |             |             |  |            |  |  |
| DETAI                                                                                                                                                                                       | Elevation View E;                            |                         |         |             |             |  |            |  |  |
| Existing, Approved, Variation - Proposed.                                                                                                                                                   |                                              |                         |         |             |             |  |            |  |  |
| SCALE                                                                                                                                                                                       | Ξ                                            | 1:100                   | SHEET:  | A1          |             |  |            |  |  |
| DRAW                                                                                                                                                                                        | /N                                           | SCB                     | CHECKED |             | 22-036-154B |  |            |  |  |
| DATE                                                                                                                                                                                        |                                              | December 2022           | ISSUE   | PRELIMINARY |             |  |            |  |  |
| CONTRACTORS MUST CHECK ALL DIMENSIONS ON SITE, ONLY FIGURED DIMENSIONS ARE TO BE WORKED FROM DISCREPANCIES<br>MUST BE REPORTED TO BLUEPRINT BEFORE PROCEEDING. © THIS DRAWING IS COPYRIGHT. |                                              |                         |         |             |             |  |            |  |  |