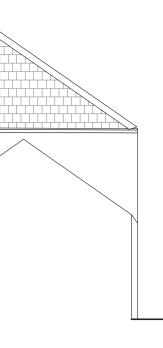

**Existing Elevation E** (Internal Courtyard) Scale 1:100

Variation - Proposed Elevation E (Internal Courtyard) Scale 1:100

| _          |                                                                                                                                                                                                                                                            |          |                                                                                                                                                                                                                                                                                                                                                         |
|------------|------------------------------------------------------------------------------------------------------------------------------------------------------------------------------------------------------------------------------------------------------------|----------|---------------------------------------------------------------------------------------------------------------------------------------------------------------------------------------------------------------------------------------------------------------------------------------------------------------------------------------------------------|
| A Openin   | gs on this section of elevation are covered on application ref: NE/23/00548/FUL                                                                                                                                                                            | <u>C</u> | <u>Variation</u> - New windows to be created.<br><u>Justification</u> - To supply sufficient daylight and natural ventilation into required spaces within Proposed Unit 7.                                                                                                                                                                              |
| B Justific | on - New windows to be installed within existing blocked up structural openings.<br><u>ation</u> - To supply sufficient daylight into key habitable rooms within Proposed Units 7 & 8. To also achieve<br>standard stipulated by the Building Regulations. | D        | <u>Variation</u> - Formerly approved rear glazing entrance to be substituted for new entrance points into Unit 7 and 8, in the form<br>Entrance Door and glazed side panel.<br><u>Justification</u> - To improve security, retain all entrance doors on the same elevations and allow the floor levels to function<br>better with the proposed layouts. |
|            | r of openings in wall on original approval = 11<br>r of openings in wall on proposed application = 17                                                                                                                                                      |          |                                                                                                                                                                                                                                                                                                                                                         |

Wall Infill Areas
+ Vertical composite cladding in anthracite colour.
+ Brickwork to match existing.
+ Stonework to match existing.

Windows - UPVC in anthracite colour.

Doors - UPVC in anthracite colour.

Rainwater Goods - To match existing. Black pvc.

| в                                                                                                                                                                                           | Ame                                          | nd following planning n | CG      | 07.09.2023  |             |  |            |  |  |
|---------------------------------------------------------------------------------------------------------------------------------------------------------------------------------------------|----------------------------------------------|-------------------------|---------|-------------|-------------|--|------------|--|--|
| А                                                                                                                                                                                           | Material confirmation from client.           |                         |         |             |             |  | 15.12.2022 |  |  |
| REV.                                                                                                                                                                                        | DET                                          | AILS                    | INIT.   | DATE        |             |  |            |  |  |
| TITLE                                                                                                                                                                                       | Conversion of Existing Barns to Residential, |                         |         |             |             |  |            |  |  |
|                                                                                                                                                                                             | Northdale Park, Raunds, Northamptonshire.    |                         |         |             |             |  |            |  |  |
| DETAI                                                                                                                                                                                       | Elevation View E;                            |                         |         |             |             |  |            |  |  |
| Existing, Approved, Variation - Proposed.                                                                                                                                                   |                                              |                         |         |             |             |  |            |  |  |
| SCALE                                                                                                                                                                                       | Ξ                                            | 1:100                   | SHEET:  | A1          |             |  |            |  |  |
| DRAW                                                                                                                                                                                        | /N                                           | SCB                     | CHECKED |             | 22-036-154B |  |            |  |  |
| DATE                                                                                                                                                                                        |                                              | December 2022           | ISSUE   | PRELIMINARY |             |  |            |  |  |
| CONTRACTORS MUST CHECK ALL DIMENSIONS ON SITE, ONLY FIGURED DIMENSIONS ARE TO BE WORKED FROM DISCREPANCIES<br>MUST BE REPORTED TO BLUEPRINT BEFORE PROCEEDING. © THIS DRAWING IS COPYRIGHT. |                                              |                         |         |             |             |  |            |  |  |