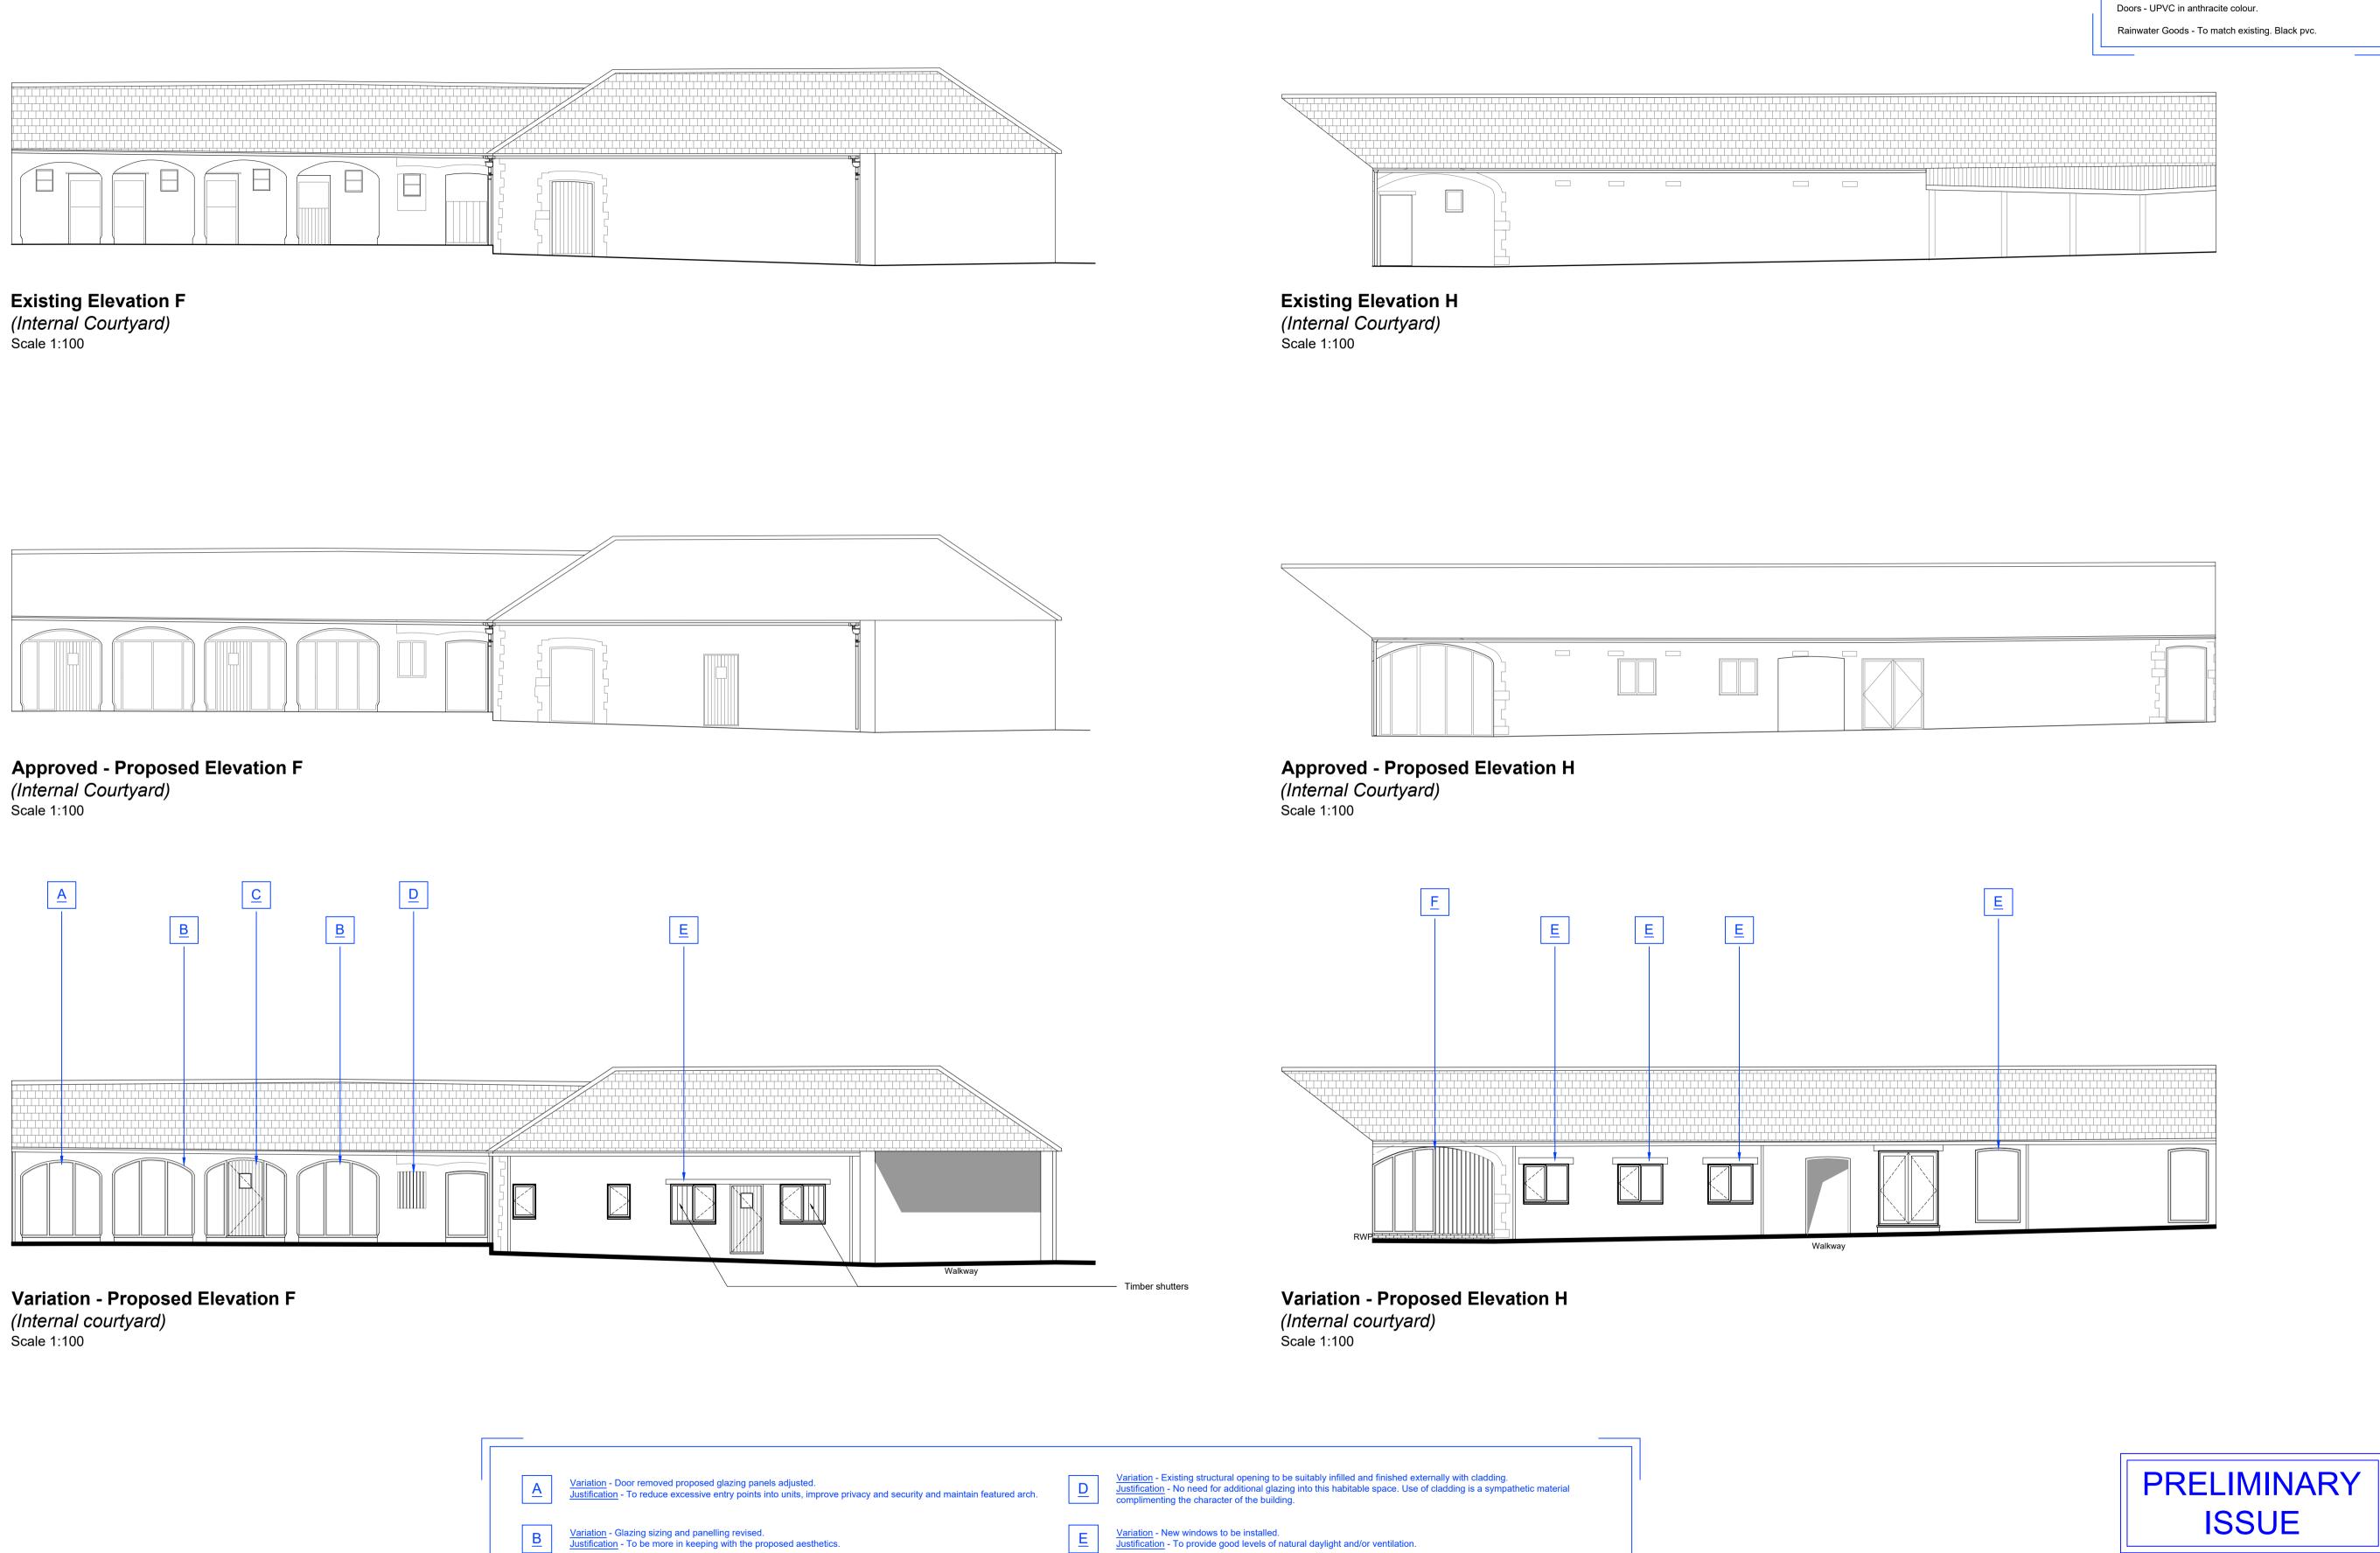

E cladding. Justification - To reduce vast amounts of glazing, effecting thermal performance of the unit and increase privacy into the unit.

Variation - Proposed glazing reduced and remainder of existing structural opening infilled and finished externally with

<u>Elevation H</u> Number of openings in wall on original approval = 6 Number of openings in wall on proposed application = 8

## PROPOSED MATERIALS:

- Wall Infill Areas
  + Vertical composite cladding in anthracite colour.
  + Brickwork to match existing.
  + Stonework to match existing.
- Windows UPVC in anthracite colour.

| в                                                                                                                                                                                           | Amend following planning meeting             |                                           |         |             |             | CG    | 07.09.2023 |
|---------------------------------------------------------------------------------------------------------------------------------------------------------------------------------------------|----------------------------------------------|-------------------------------------------|---------|-------------|-------------|-------|------------|
| А                                                                                                                                                                                           | Material confirmation from client.           |                                           |         |             |             | SCB   | 15.12.2022 |
| REV.                                                                                                                                                                                        | . DETAILS                                    |                                           |         |             |             | INIT. | DATE       |
| TITLE                                                                                                                                                                                       | Conversion of Existing Barns to Residential, |                                           |         |             |             |       | ntial,     |
|                                                                                                                                                                                             |                                              | Northdale Park, Raunds, Northamptonshire. |         |             |             |       |            |
| DETAIL                                                                                                                                                                                      |                                              | Elevation View F and H;                   |         |             |             |       |            |
| Existing, Approved, Variation - Proposed.                                                                                                                                                   |                                              |                                           |         |             |             |       | d.         |
| SCALE                                                                                                                                                                                       | Ξ                                            | 1:100                                     | SHEET:  | A1          |             |       |            |
| DRAWN                                                                                                                                                                                       |                                              | SCB                                       | CHECKED |             | 22-036-155B |       |            |
| DATE                                                                                                                                                                                        |                                              | December 2022                             | ISSUE   | PRELIMINARY |             |       |            |
| CONTRACTORS MUST CHECK ALL DIMENSIONS ON SITE, ONLY FIGURED DIMENSIONS ARE TO BE WORKED FROM DISCREPANCIES<br>MUST BE REPORTED TO BLUEPRINT BEFORE PROCEEDING. © THIS DRAWING IS COPYRIGHT. |                                              |                                           |         |             |             |       |            |