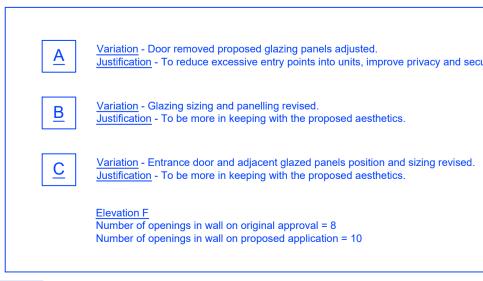

E cladding. Justification - To reduce vast amounts of glazing, effecting thermal performance of the unit and increase privacy into the unit.

Variation - Proposed glazing reduced and remainder of existing structural opening infilled and finished externally with

<u>Elevation H</u> Number of openings in wall on original approval = 6 Number of openings in wall on proposed application = 8