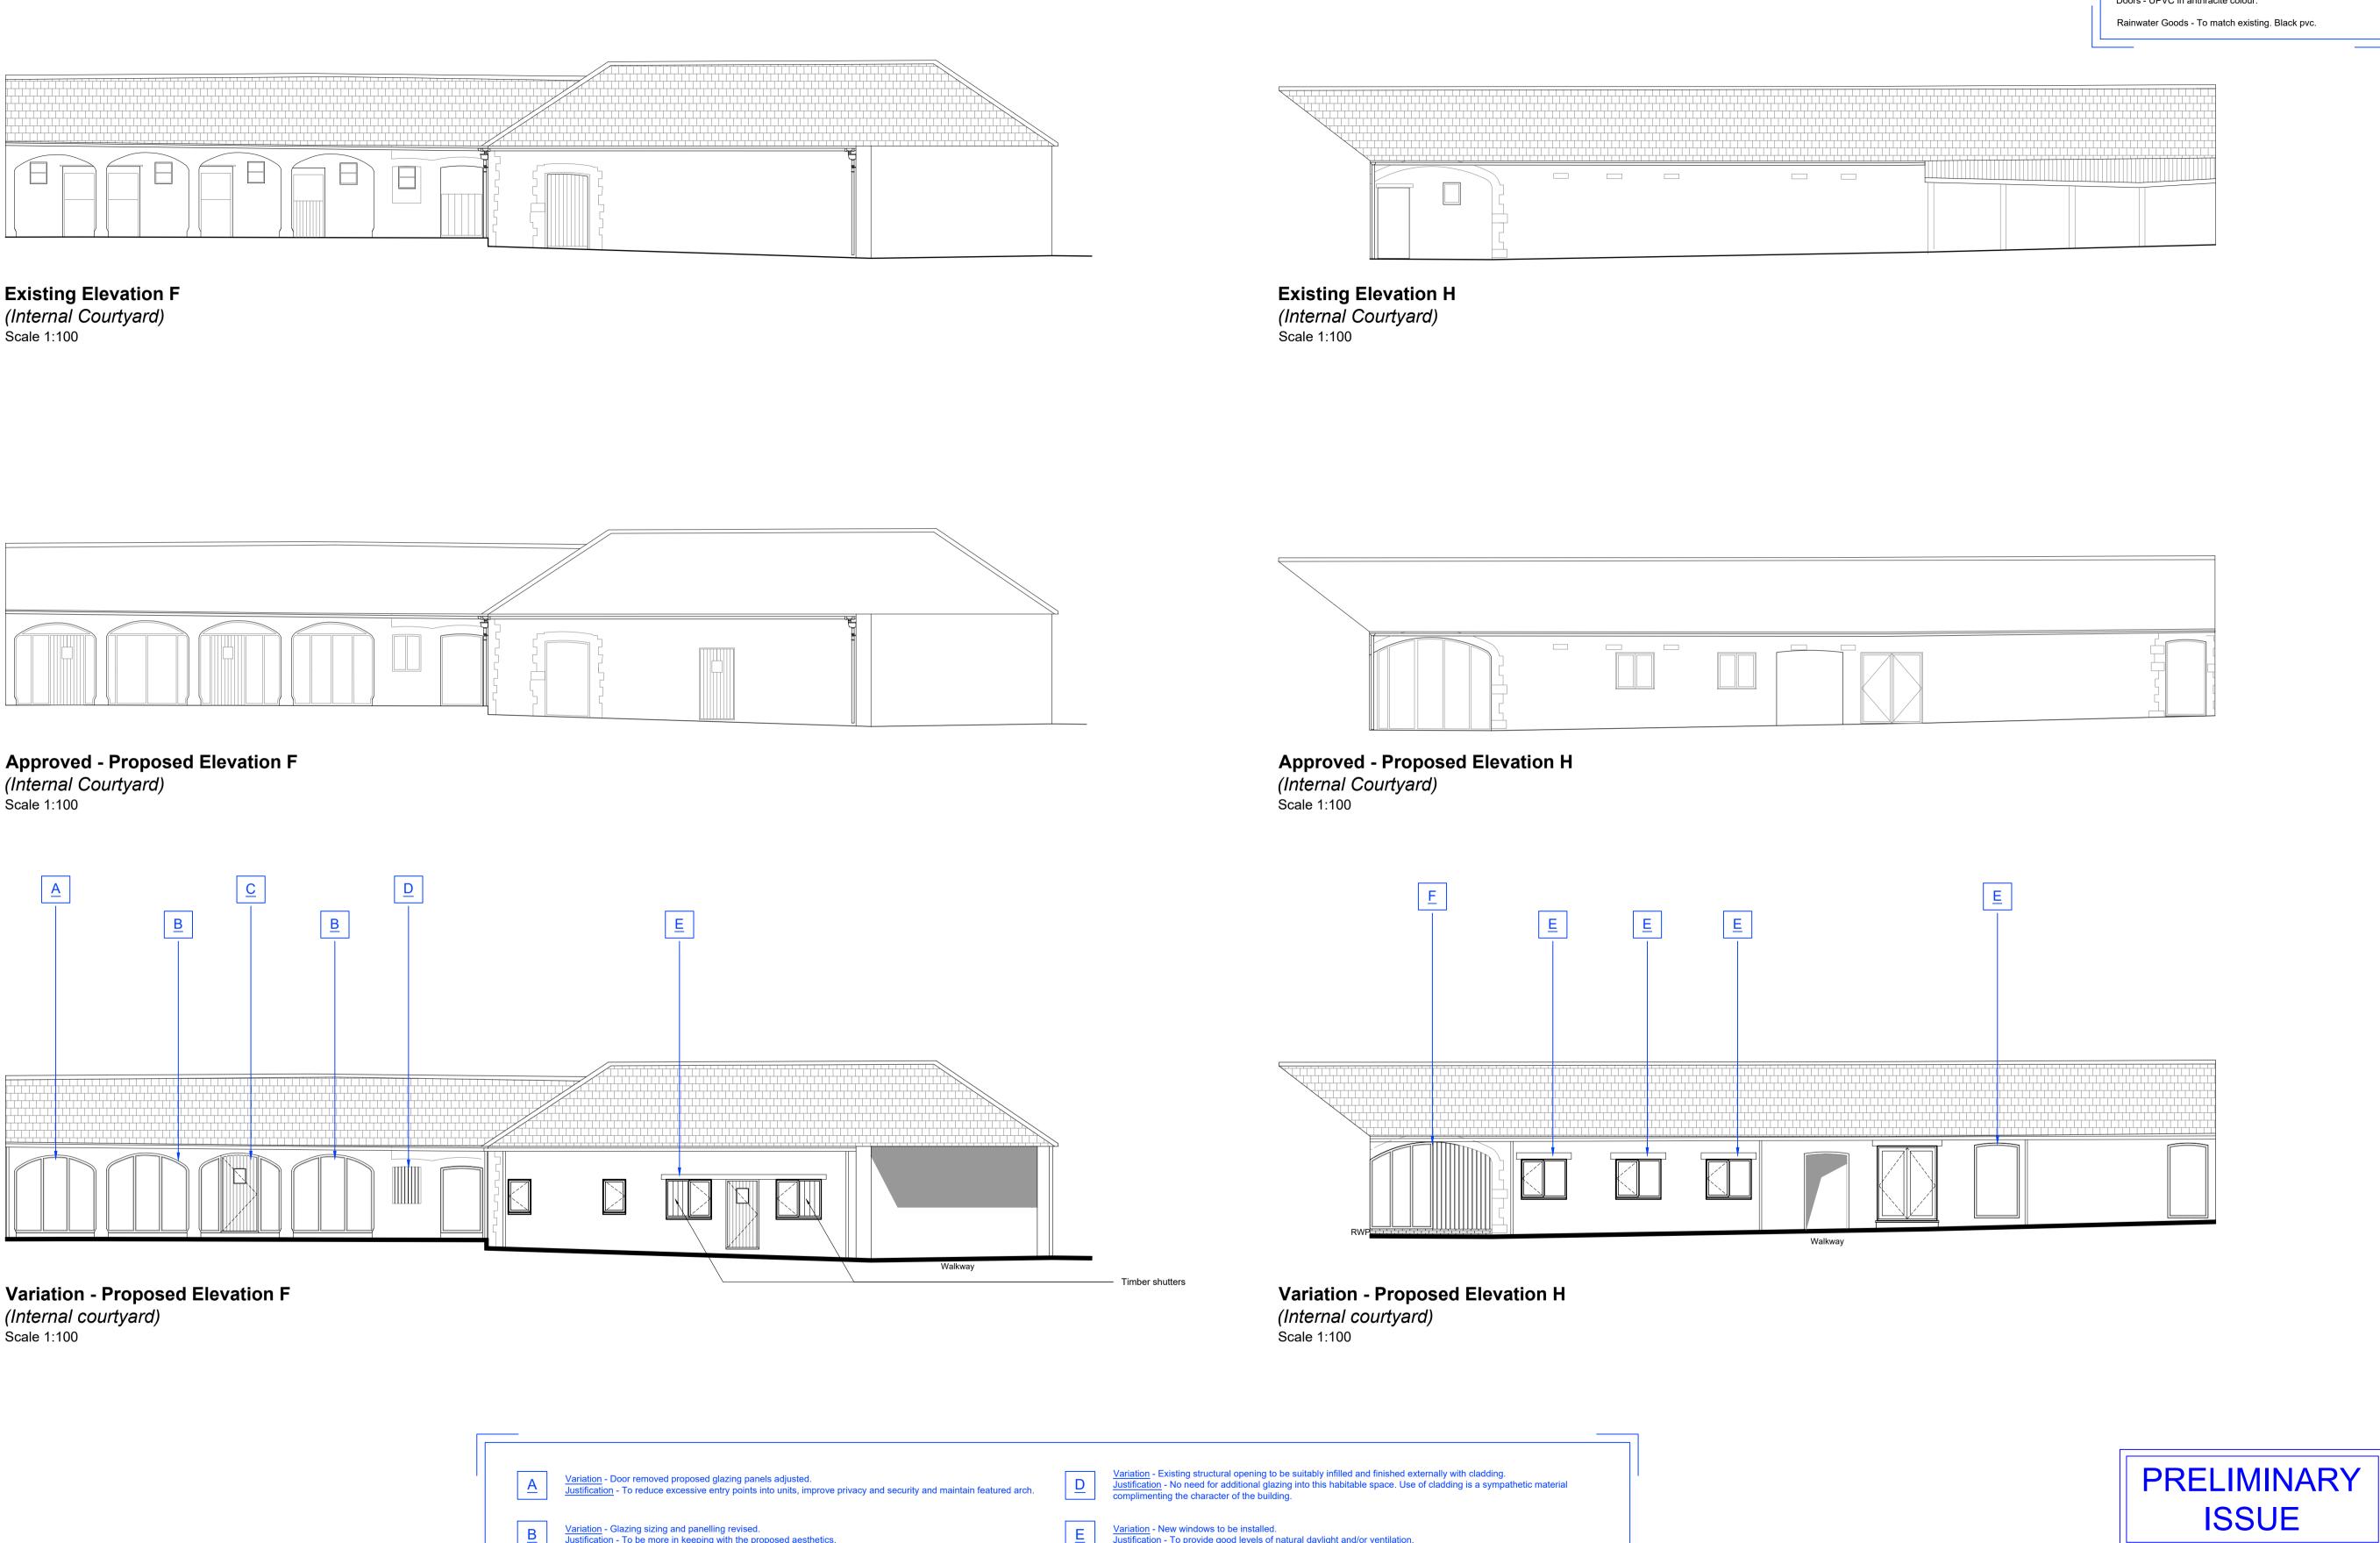

E cladding. Justification - To reduce vast amounts of glazing, effecting thermal performance of the unit and increase privacy into the unit.

Variation - Proposed glazing reduced and remainder of existing structural opening infilled and finished externally with

<u>Elevation H</u> Number of openings in wall on original approval = 6 Number of openings in wall on proposed application = 8

## PROPOSED MATERIALS:

- Wall Infill Areas
  + Vertical composite cladding in anthracite colour.
  + Brickwork to match existing.
  + Stonework to match existing.
- Windows UPVC in anthracite colour.

| в                                                                                                                                                                                           | Amend following planning meeting             |                                           |         |             |             | CG    | 07.09.2023 |
|---------------------------------------------------------------------------------------------------------------------------------------------------------------------------------------------|----------------------------------------------|-------------------------------------------|---------|-------------|-------------|-------|------------|
| А                                                                                                                                                                                           | Material confirmation from client.           |                                           |         |             |             | SCB   | 15.12.2022 |
| REV.                                                                                                                                                                                        | . DETAILS                                    |                                           |         |             |             | INIT. | DATE       |
| TITLE                                                                                                                                                                                       | Conversion of Existing Barns to Residential, |                                           |         |             |             |       | ntial,     |
|                                                                                                                                                                                             |                                              | Northdale Park, Raunds, Northamptonshire. |         |             |             |       |            |
| DETAIL                                                                                                                                                                                      |                                              | Elevation View F and H;                   |         |             |             |       |            |
| Existing, Approved, Variation - Proposed.                                                                                                                                                   |                                              |                                           |         |             |             |       | d.         |
| SCALE                                                                                                                                                                                       | Ξ                                            | 1:100                                     | SHEET:  | A1          |             |       |            |
| DRAWN                                                                                                                                                                                       |                                              | SCB                                       | CHECKED |             | 22-036-155B |       |            |
| DATE                                                                                                                                                                                        |                                              | December 2022                             | ISSUE   | PRELIMINARY |             |       |            |
| CONTRACTORS MUST CHECK ALL DIMENSIONS ON SITE, ONLY FIGURED DIMENSIONS ARE TO BE WORKED FROM DISCREPANCIES<br>MUST BE REPORTED TO BLUEPRINT BEFORE PROCEEDING. © THIS DRAWING IS COPYRIGHT. |                                              |                                           |         |             |             |       |            |