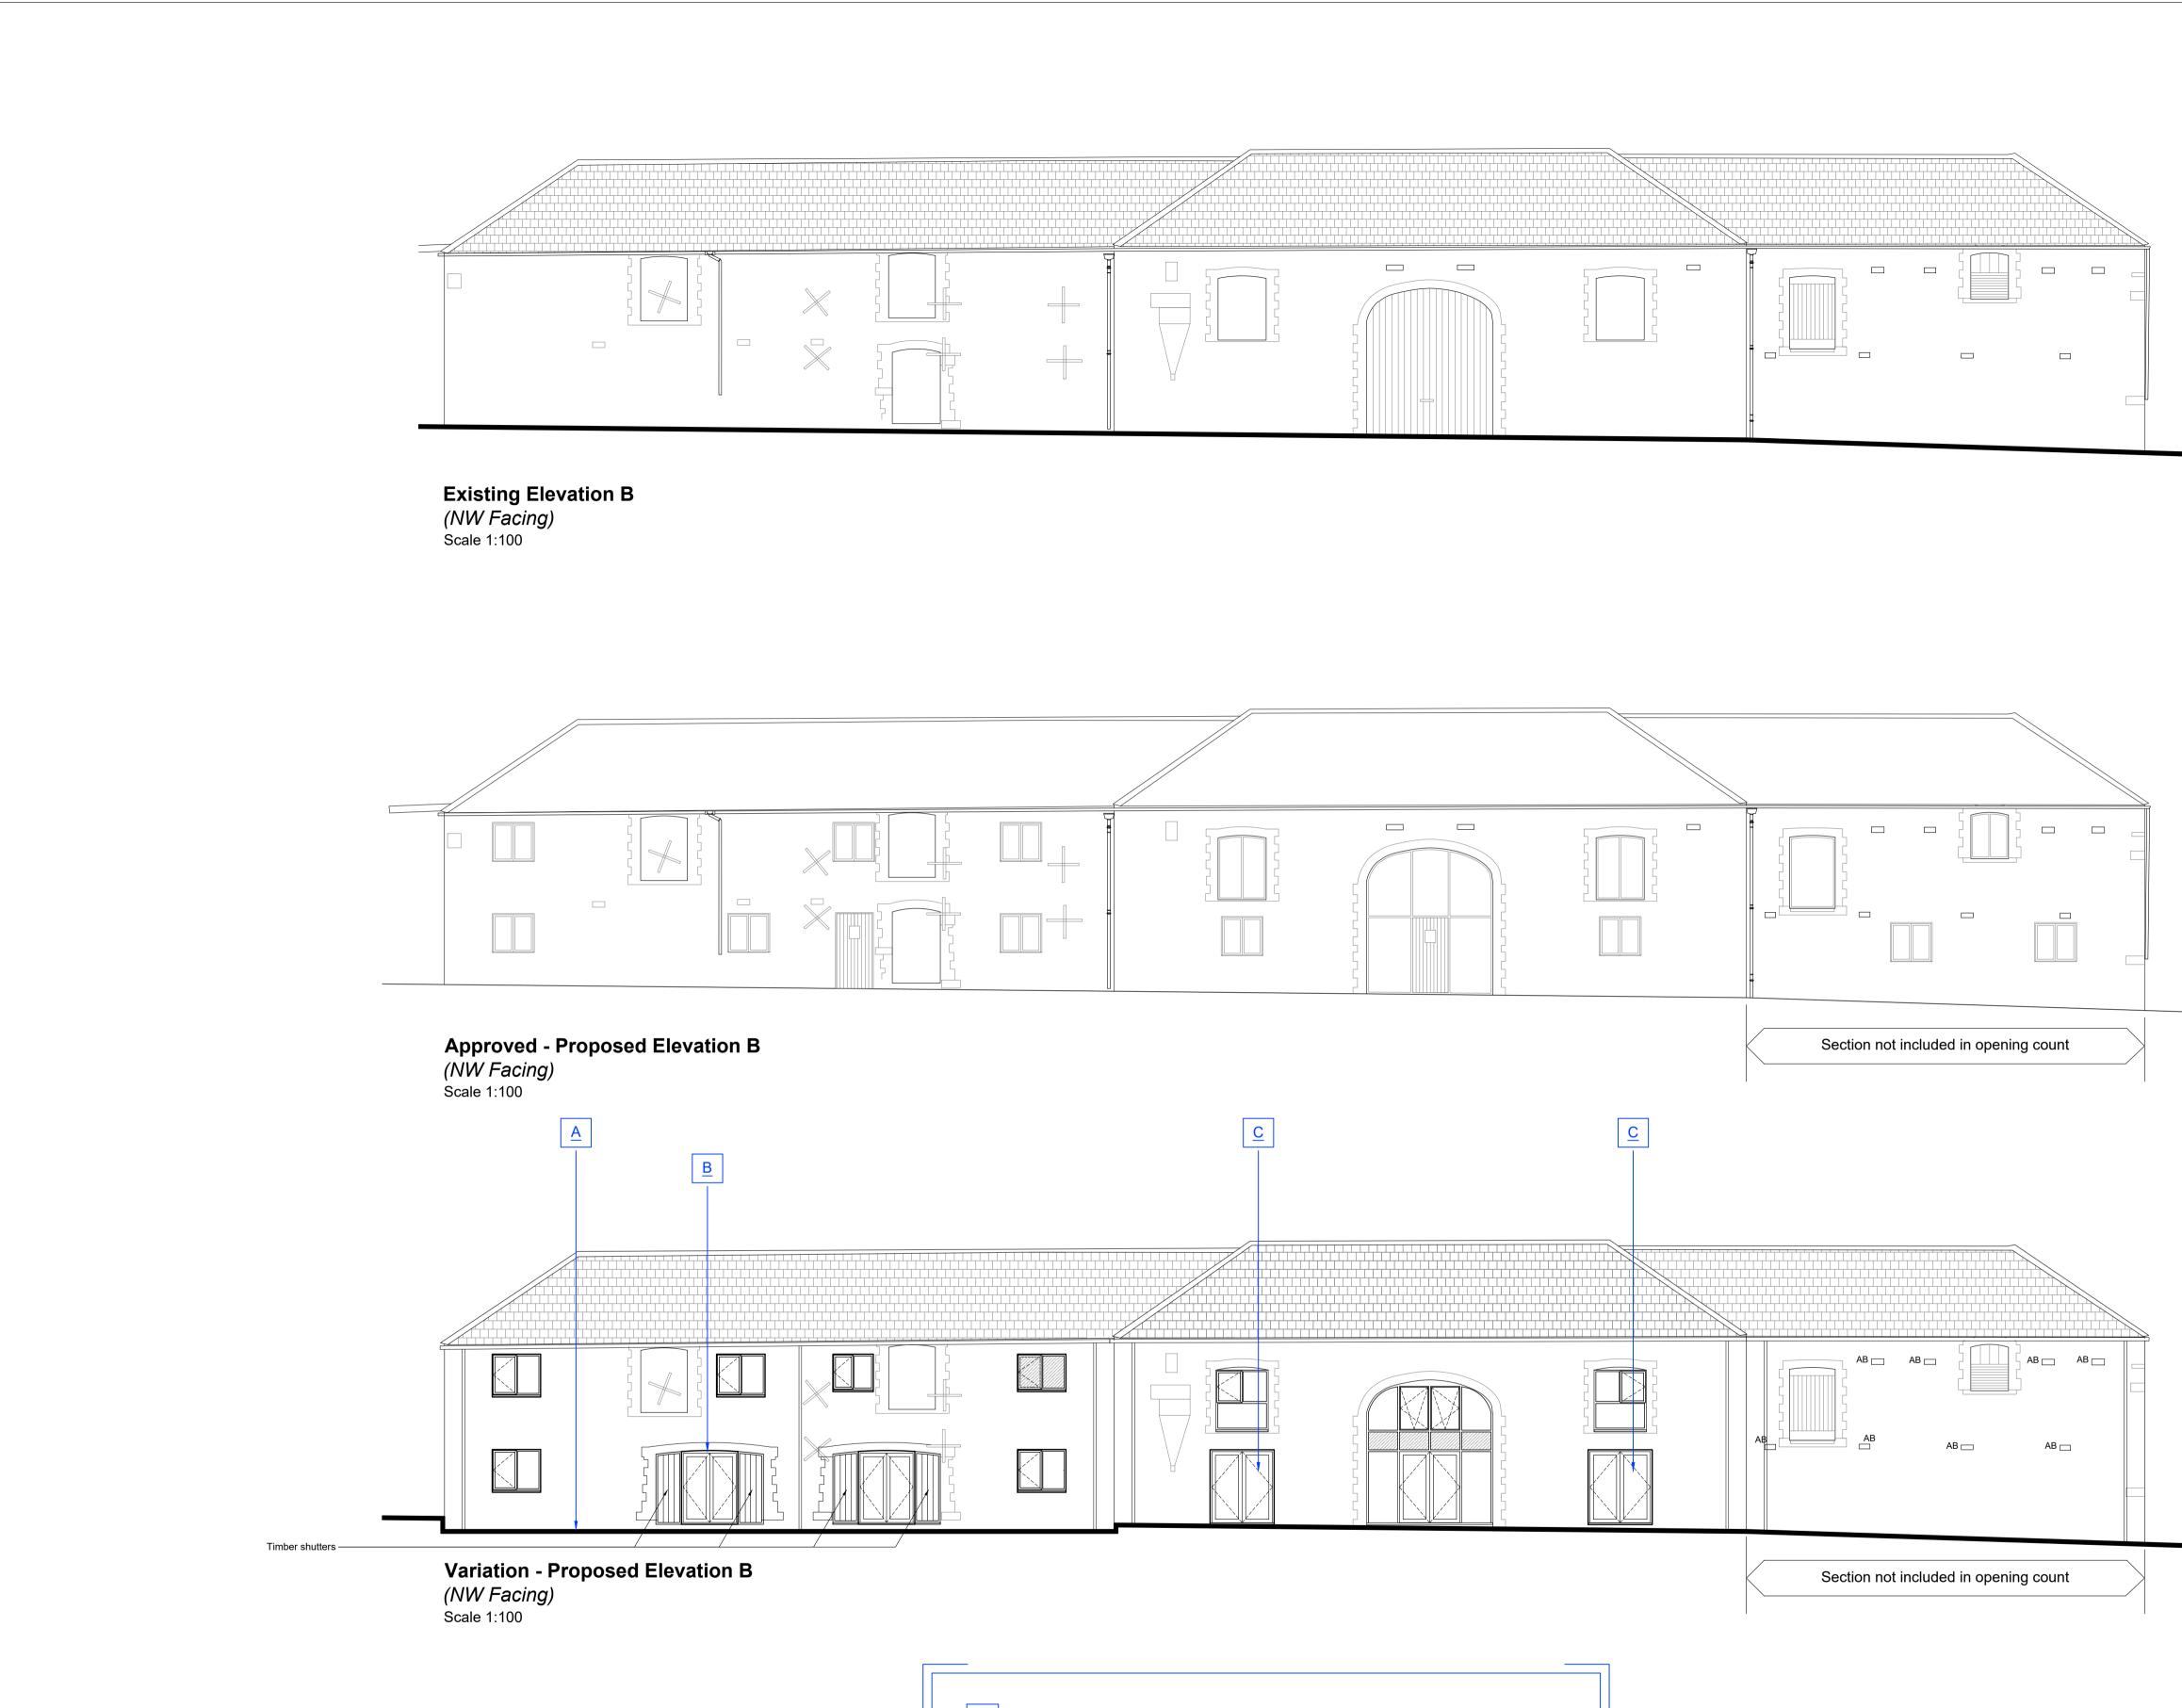

P

| A        | <u>Variation</u> - Ground levels to be re-graded to function with proposed finished internal floor level.<br>Justification - To prevent damp issues and achieve suitable internal heights. |
|----------|--------------------------------------------------------------------------------------------------------------------------------------------------------------------------------------------|
| B        | <u>Variation</u> - Proposed glazing reworked along this elevation.<br>Justification - To better work with the proposed internal layout.                                                    |
| <u>C</u> | <u>Variation</u> - Proposed opening increased.<br><u>Justification</u> - To provide access to rear garden space and provide mean of escape.                                                |
|          | Number of openings in wall on original approval = 12<br>Number of openings in wall on proposed application = 13                                                                            |

## PROPOSED MATERIALS:

Wall Infill Areas
+ Vertical composite cladding in anthracite colour.
+ Brickwork to match existing.
+ Stonework to match existing.

- Windows UPVC in anthracite colour.

Doors - UPVC in anthracite colour.

Rainwater Goods - To match existing. Black pvc.

| в                                                                                                                                                                                           | Amend following planning meeting CG 07.09.2023 |               |         |             |             |     |            |  |  |
|---------------------------------------------------------------------------------------------------------------------------------------------------------------------------------------------|------------------------------------------------|---------------|---------|-------------|-------------|-----|------------|--|--|
| А                                                                                                                                                                                           | Material confirmation from client.             |               |         |             |             | SCB | 15.12.2022 |  |  |
| REV.                                                                                                                                                                                        | DETAILS                                        |               |         |             |             |     | DATE       |  |  |
| TITLE Conversion of Existing Barns to Residential,                                                                                                                                          |                                                |               |         |             |             |     |            |  |  |
|                                                                                                                                                                                             | Northdale Park, Raunds, Northamptonshire.      |               |         |             |             |     |            |  |  |
| DETA                                                                                                                                                                                        | DETAIL Elevation View B;                       |               |         |             |             |     |            |  |  |
| Existing, Approved, Variation - Proposed.                                                                                                                                                   |                                                |               |         |             |             |     |            |  |  |
| SCALI                                                                                                                                                                                       | E                                              | 1:100         | SHEET:  | A1          |             |     |            |  |  |
| DRAW                                                                                                                                                                                        | /N                                             | SCB           | CHECKED |             | 22-036-151B |     |            |  |  |
| DATE                                                                                                                                                                                        |                                                | December 2022 | ISSUE   | PRELIMINARY |             |     |            |  |  |
| CONTRACTORS MUST CHECK ALL DIMENSIONS ON SITE, ONLY FIGURED DIMENSIONS ARE TO BE WORKED FROM DISCREPANCIES<br>MUST BE REPORTED TO BLUEPRINT BEFORE PROCEEDING. © THIS DRAWING IS COPYRIGHT. |                                                |               |         |             |             |     |            |  |  |