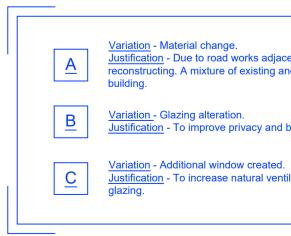

## **Approved - Proposed Elevation C** (*NE Facing*) Scale 1:100

Photo of rebuilt section of wall

P

A

| cent, the existing wall and arches are severely failing and will need<br>nd approved materials have been proposed to preserve character of the | D | <u>Variation</u> - Additional window created.<br><u>Justification</u> - To serve Unit 6 En-Suite and provide natural ventilation and daylight.                                               |  |
|------------------------------------------------------------------------------------------------------------------------------------------------|---|----------------------------------------------------------------------------------------------------------------------------------------------------------------------------------------------|--|
| better balance glazing to room ratio within Unit 5.                                                                                            | Ē | <u>Variation</u> - Entrance door changed to full height fixed glazed panel.<br><u>Justification</u> - To improve security and privacy and keep all entrance doors along the same elevations. |  |
| tilation into Unit 6 Kitchen area, due to other windows being full height fixed                                                                |   | Number of openings in wall on original approval = 10<br>Number of openings in wall on proposed application = 12                                                                              |  |
|                                                                                                                                                |   |                                                                                                                                                                                              |  |