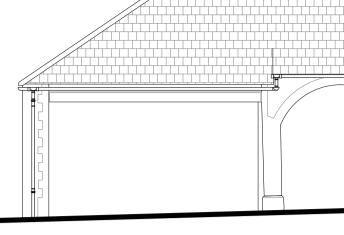

**Existing Elevation C** (NE Facing) Scale 1:100



## **Approved - Proposed Elevation C** (*NE Facing*) Scale 1:100



Photo of rebuilt section of wall

P





A



| cent, the existing wall and arches are severely failing and will need<br>nd approved materials have been proposed to preserve character of the | D | <u>Variation</u> - Additional window created.<br><u>Justification</u> - To serve Unit 6 En-Suite and provide natural ventilation and daylight.                                               |  |
|------------------------------------------------------------------------------------------------------------------------------------------------|---|-----------------------------------------------------------------------------------------------------------------------------------------