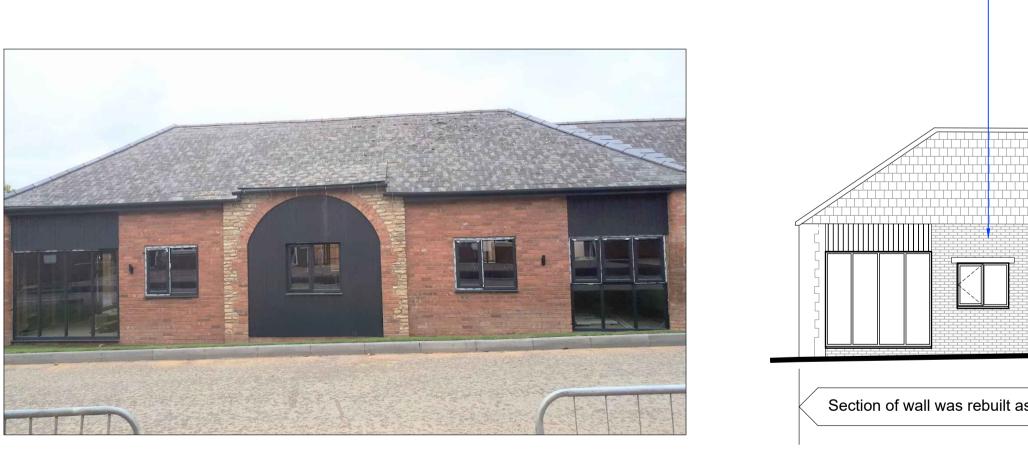

## **Approved - Proposed Elevation C** (*NE Facing*) Scale 1:100

Photo of rebuilt section of wall

P

A

| cent, the existing wall and arches are severely failing and will need<br>nd approved materials have been proposed to preserve character of the | D | <u>Variation</u> - Additional window created.<br><u>Justification</u> - To serve Unit 6 En-Suite and provide natural ventilation and daylight.                                               |  |
|------------------------------------------------------------------------------------------------------------------------------------------------|---|----------------------------------------------------------------------------------------------------------------------------------------------------------------------------------------------|--|
| better balance glazing to room ratio within Unit 5.                                                                                            | Ē | <u>Variation</u> - Entrance door changed to full height fixed glazed panel.<br><u>Justification</u> - To improve security and privacy and keep all entrance doors along the same elevations. |  |
| tilation into Unit 6 Kitchen area, due to other windows being full height fixed                                                                |   | Number of openings in wall on original approval = 10<br>Number of openings in wall on proposed application = 12                                                                              |  |
|                                                                                                                                                |   |                                                                                                                                                                                              |  |