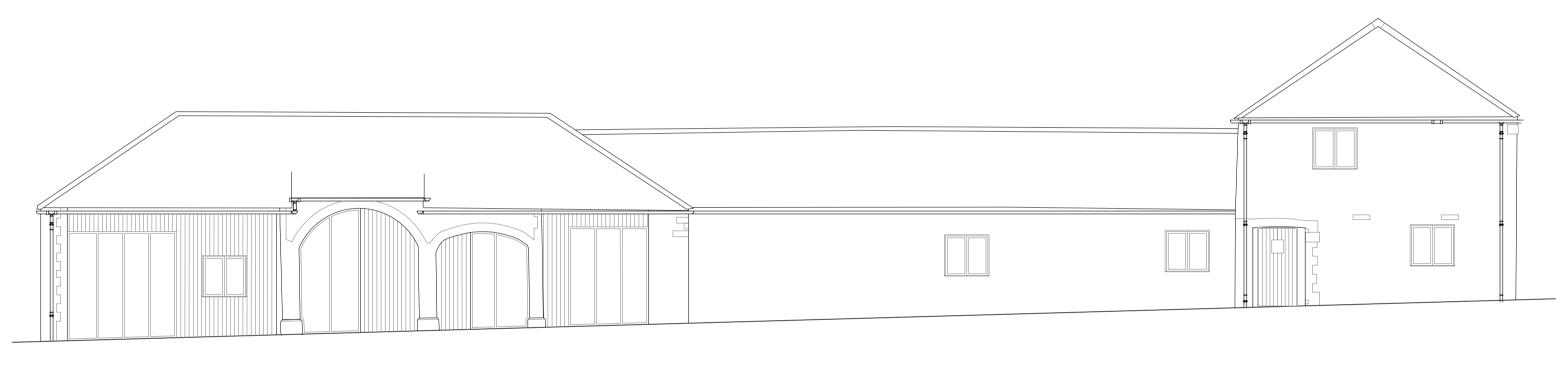

## **Approved - Proposed Elevation C** (*NE Facing*) Scale 1:100

Photo of rebuilt section of wall

P

A

| cent, the existing wall and arches are severely failing and will need<br>nd approved materials have been proposed to preserve character of the | D | <u>Variation</u> - Additional window created.<br><u>Justification</u> - To serve Unit 6 En-Suite and provide natural ventilation and daylight.                                               |  |
|------------------------------------------------------------------------------------------------------------------------------------------------|---|----------------------------------------------------------------------------------------------------------------------------------------------------------------------------------------------|--|
| better balance glazing to room ratio within Unit 5.                                                                                            | Ē | <u>Variation</u> - Entrance door changed to full height fixed glazed panel.<br><u>Justification</u> - To improve security and privacy and keep all entrance doors along the same elevations. |  |
| tilation into Unit 6 Kitchen area, due to other windows being full height fixed                                                                |   | Number of openings in wall on original approval = 10<br>Number of openings in wall on proposed application = 12                                                                              |  |
|                                                                                                                                                |   |                                                                                                                                                                                              |  |