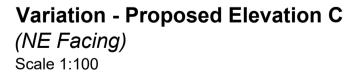

## **Approved - Proposed Elevation C** (*NE Facing*) Scale 1:100

Photo of rebuilt section of wall

P

A

| cent, the existing wall and arches are severely failing and will need<br>nd approved materials have been proposed to preserve character of the | D | <u>Variation</u> - Additional window created.<br><u>Justification</u> - To serve Unit 6 En-Suite and provide natural ventilation and daylight.                                               |  |
|------------------------------------------------------------------------------------------------------------------------------------------------|---|----------------------------------------------------------------------------------------------------------------------------------------------------------------------------------------------|--|
| better balance glazing to room ratio within Unit 5.                                                                                            | Ē | <u>Variation</u> - Entrance door changed to full height fixed glazed panel.<br><u>Justification</u> - To improve security and privacy and keep all entrance doors along the same elevations. |  |
| tilation into Unit 6 Kitchen area, due to other windows being full height fixed                                                                |   | Number of openings in wall on original approval = 10<br>Number of openings in wall on proposed application = 12                                                                              |  |
|                                                                                                                                                |   |                                                                                                                                                                                              |  |