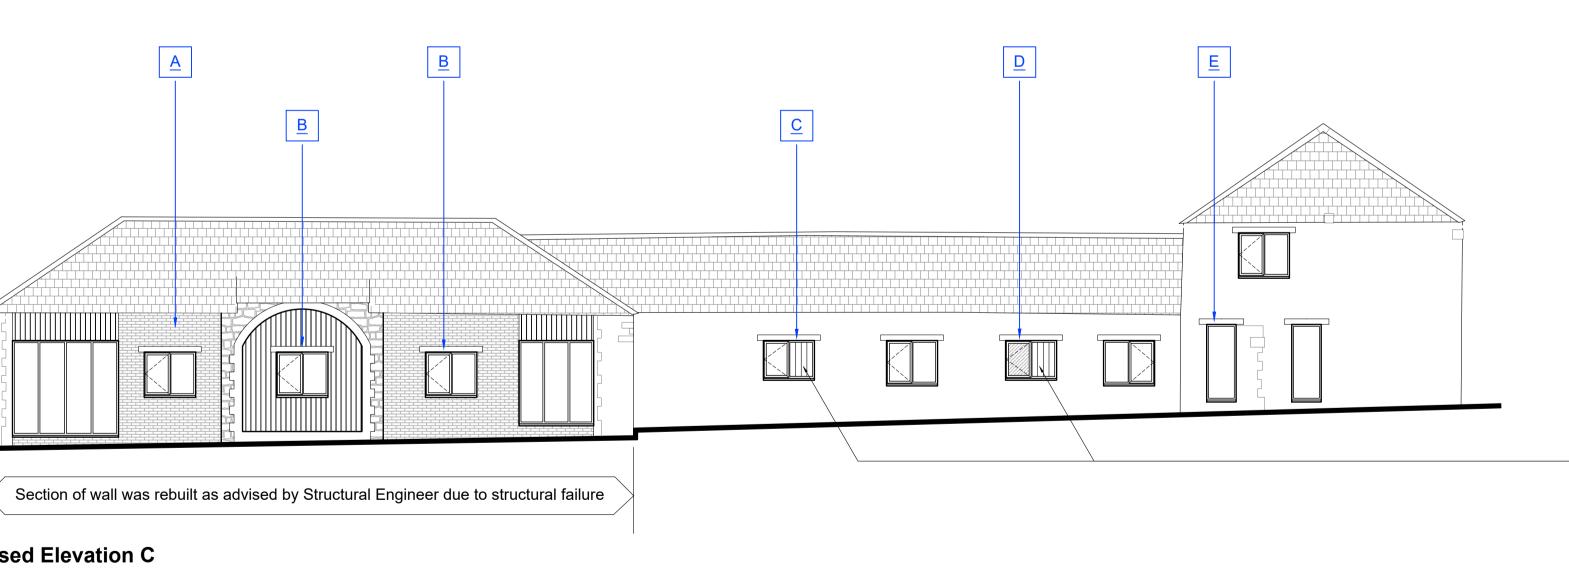

**Existing Elevation C** (NE Facing) Scale 1:100

## **Approved - Proposed Elevation C** (*NE Facing*) Scale 1:100

Photo of rebuilt section of wall

P

A

| cent, the existing wall and arches are severely failing and will need<br>nd approved materials have been proposed to preserve character of the | D | <u>Variation</u> - Additional window created.<br><u>Justification</u> - To serve Unit 6 En-Suite and provide natural ventilation and daylight.                                               |  |
|------------------------------------------------------------------------------------------------------------------------------------------------|---|----------------------------------------------------------------------------------------------------------------------------------------------------------------------------------------------|--|
| better balance glazing to room ratio within Unit 5.                                                                                            | Ē | <u>Variation</u> - Entrance door changed to full height fixed glazed panel.<br><u>Justification</u> - To improve security and privacy and keep all entrance doors along the same elevations. |  |
| tilation into Unit 6 Kitchen area, due to other windows being full height fixed                                                                |   | Number of openings in wall on original approval = 10<br>Number of openings in wall on proposed application = 12                                                                              |  |
|                                                                                                                                                |   |                                                                                                                                                                                              |  |

## PROPOSED MATERIALS:

- Wall Infill Areas
  + Vertical composite cladding in anthracite colour.
  + Brickwork to match existing.
  + Stonework to match existing.

Windows - UPVC in anthracite colour. Doors - UPVC in anthracite colour.

Rainwater Goods - To match existing. Black pvc.