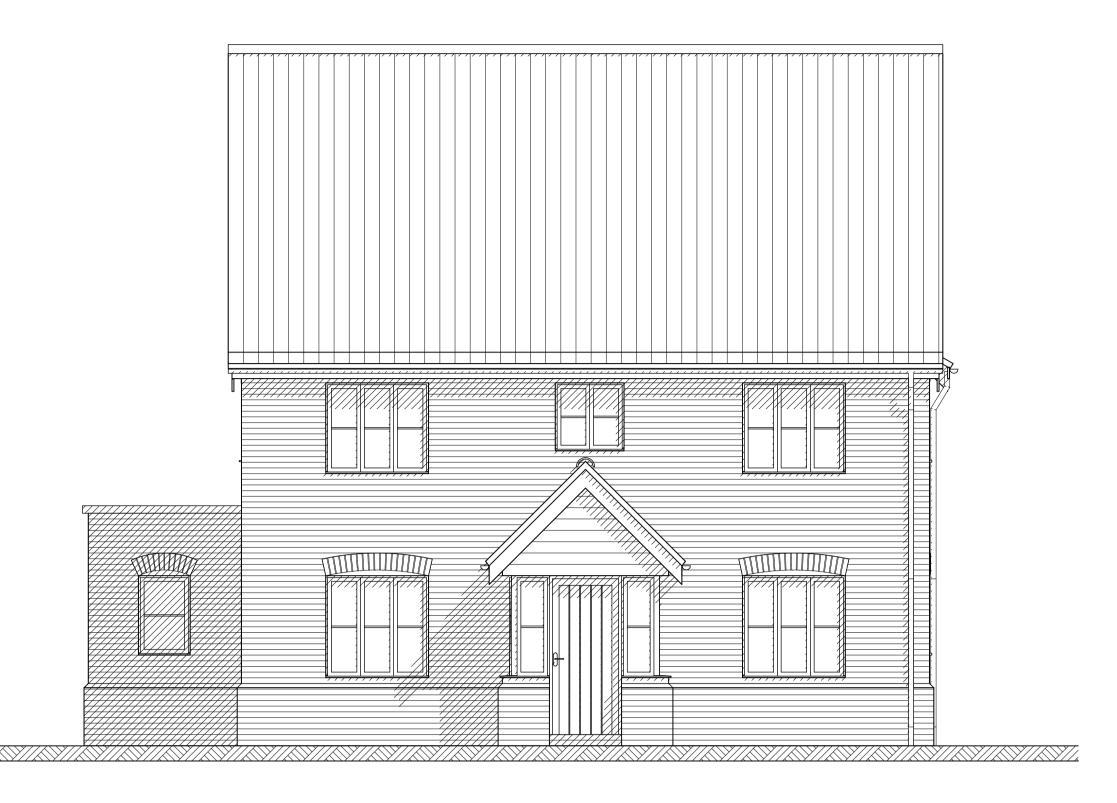

West elevation proposed

South elevation proposed

East elevation proposed

North elevation proposed

NOTES:

Materials:

Walls:

Red facing brickwork

Roof:

Red/orange clay pantiles

Doors:

White UPVC

Windows:

White UPVC

B 18.10.23 Revised following client comments
A 18.10.23 Revised following client comments
REVISION