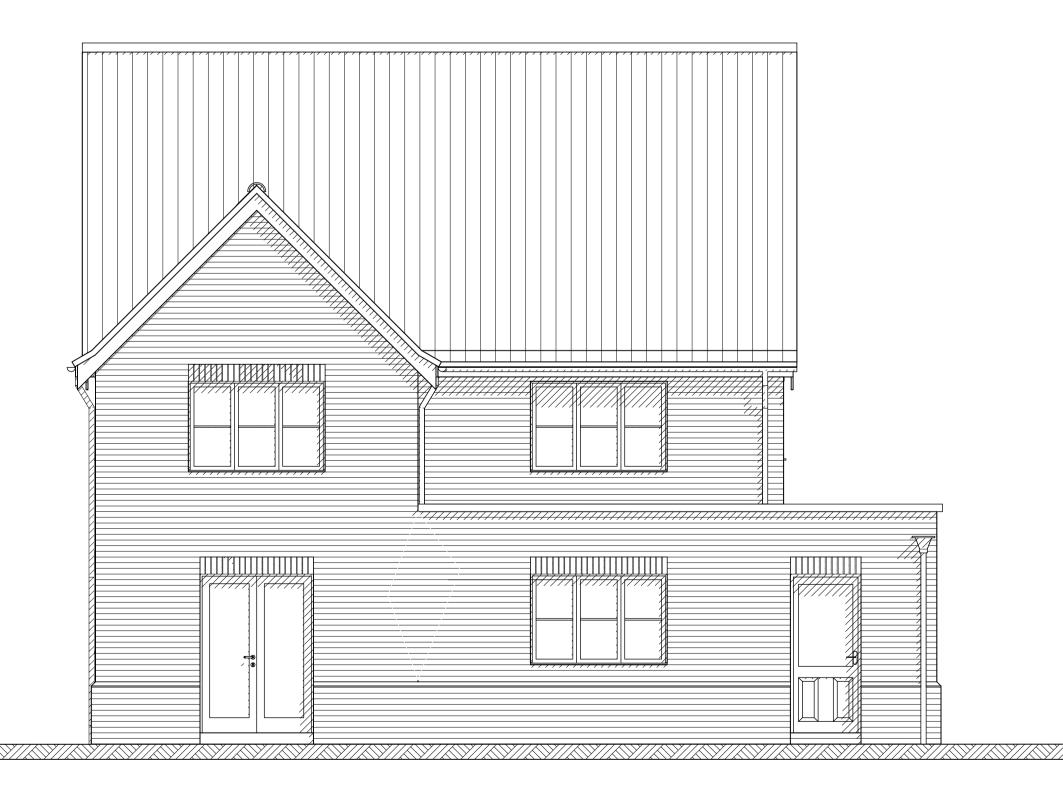

West elevation proposed

South elevation proposed

East elevation proposed

North elevation proposed

NOTES:

Materials:

Walls:

Red facing brickwork

Roof:

Red/orange clay pantiles

Doors:

White UPVC

Windows:

White UPVC

B 18.10.23 Revised following client comments
A 18.10.23 Revised following client comments
REVISION