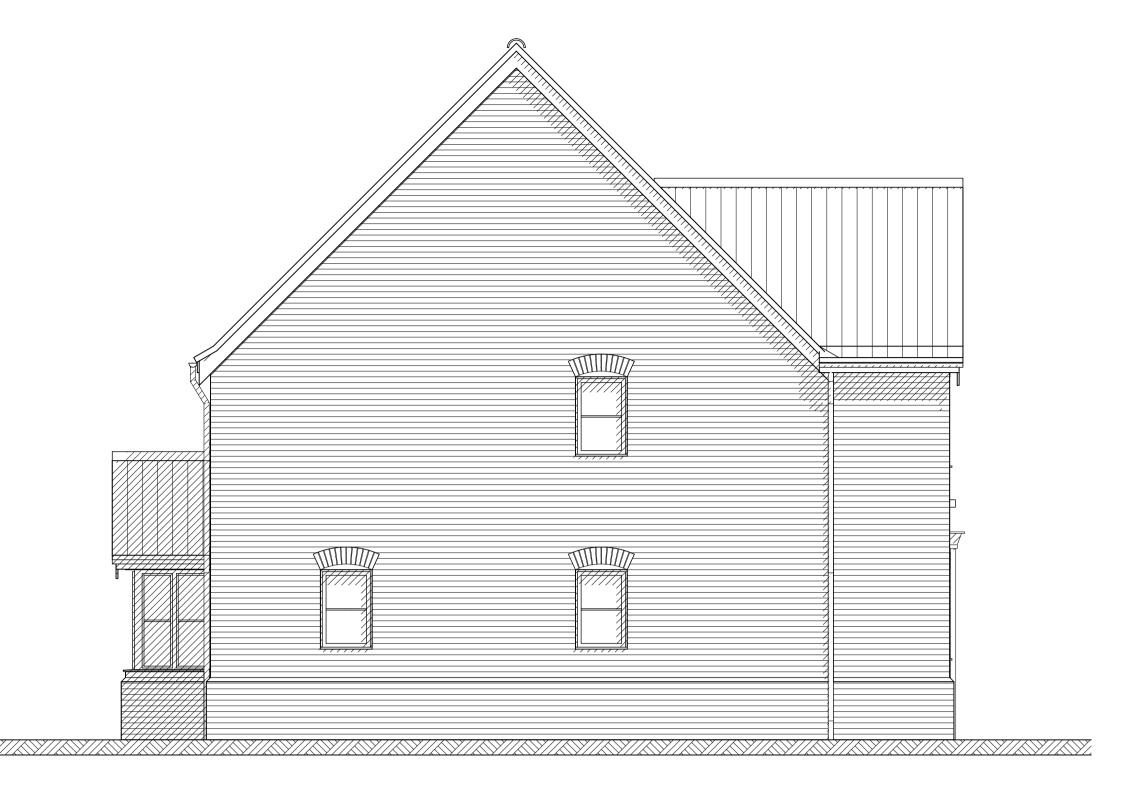

West elevation proposed

South elevation proposed

East elevation proposed

North elevation proposed

NOTES:

Materials:

Walls:

Red facing brickwork

Roof:

Red/orange clay pantiles

Doors:

White UPVC

Windows:

White UPVC

B 18.10.23 Revised following client comments
A 18.10.23 Revised following client comments
REVISION