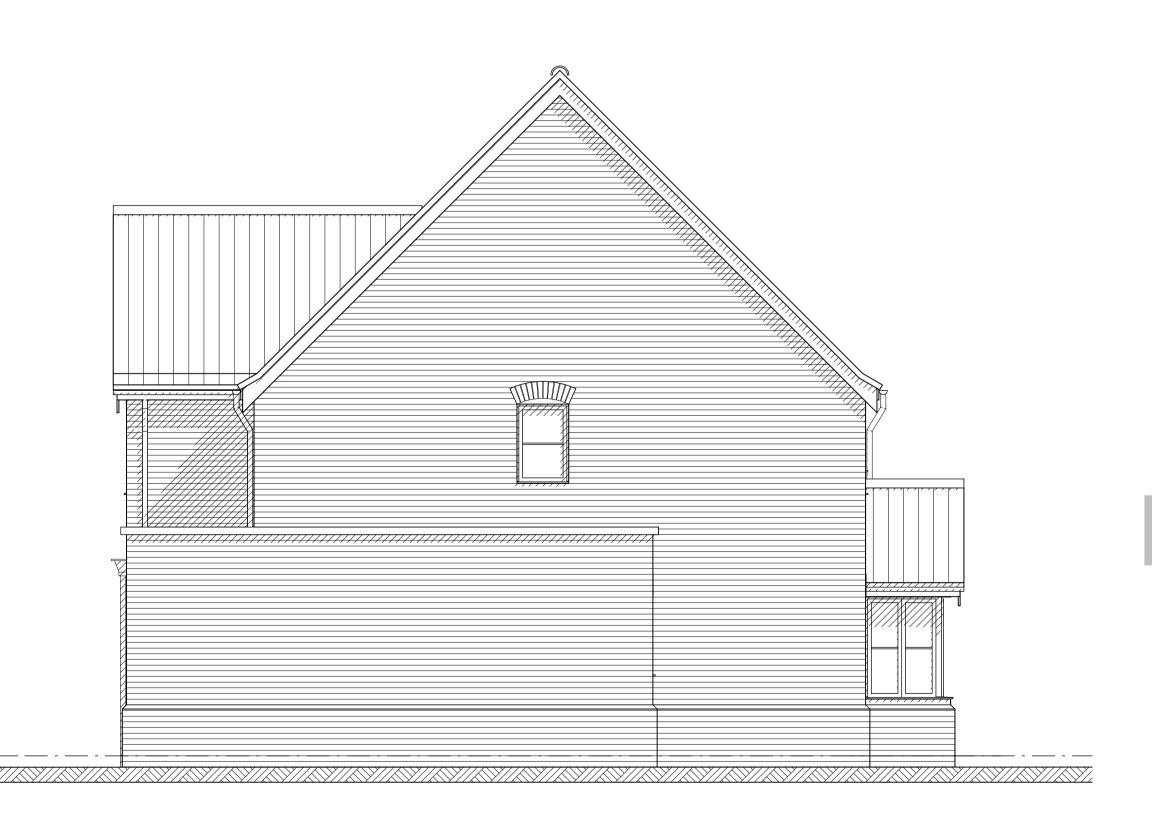

West elevation proposed

South elevation proposed

East elevation proposed

North elevation proposed

NOTES:

Materials:

Walls:

Red facing brickwork

Roof:

Red/orange clay pantiles

Doors:

White UPVC

Windows:

White UPVC

B 18.10.23 Revised following client comments
A 18.10.23 Revised following client comments
REVISION