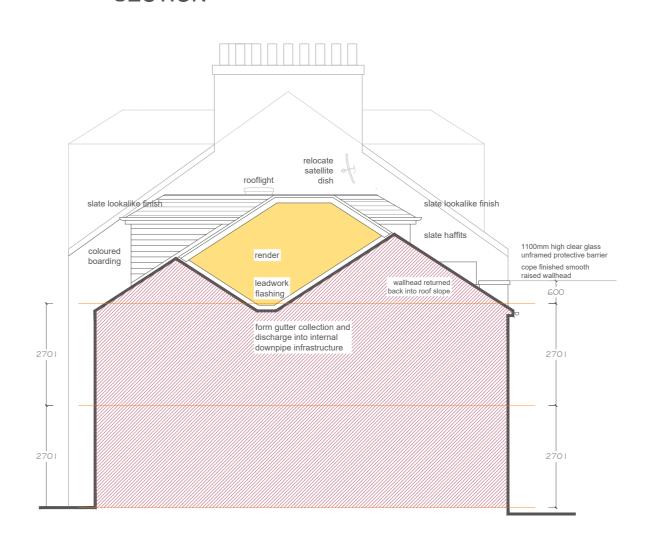

# **SECTION**

PROPOSED SOUTH ELEVATION

14 CRICHTON STREET GABLE PROFILE LOOKING TOWARDS 10 CRICHTON STREET GABLE

NOTES

Internal dimensions are finished sizes unless otherwise stated.