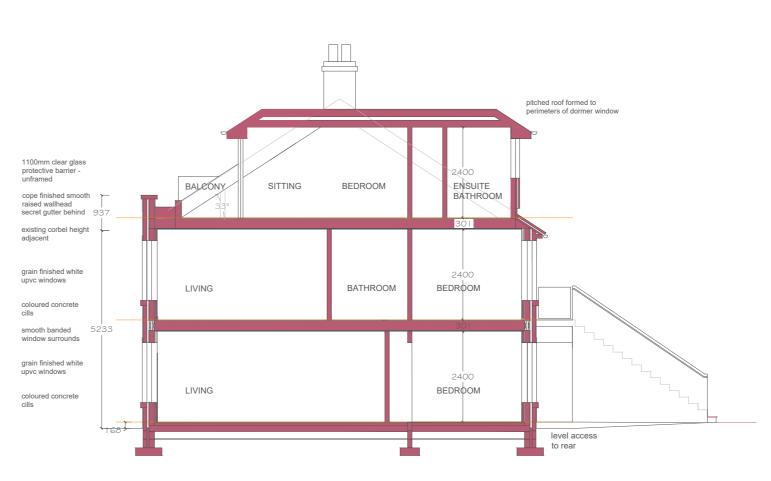

# **SECTION**

PROPOSED SOUTH ELEVATION

14 CRICHTON STREET GABLE PROFILE LOOKING TOWARDS 10 CRICHTON STREET GABLE

NOTES

Internal dimensions are finished sizes unless otherwise stated.