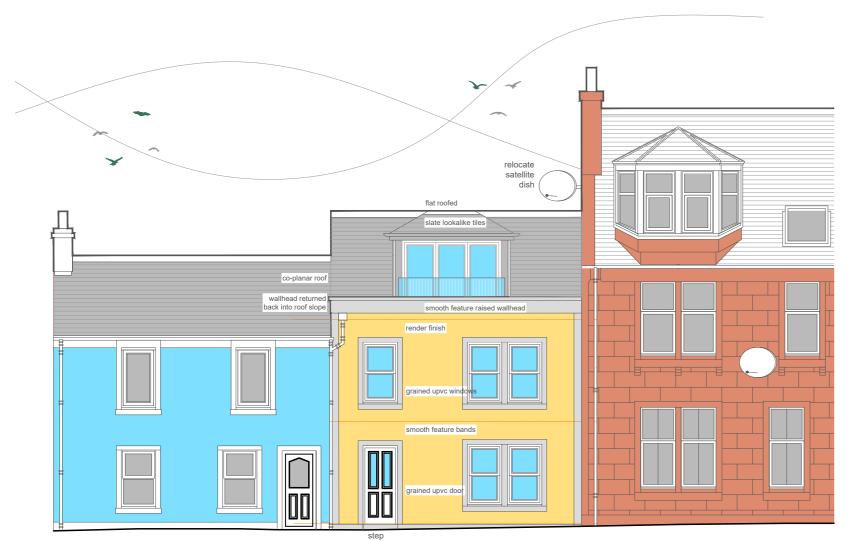

# **SECTION**

PROPOSED SOUTH ELEVATION

14 CRICHTON STREET GABLE PROFILE LOOKING TOWARDS 10 CRICHTON STREET GABLE

NOTES

Internal dimensions are finished sizes unless otherwise stated.