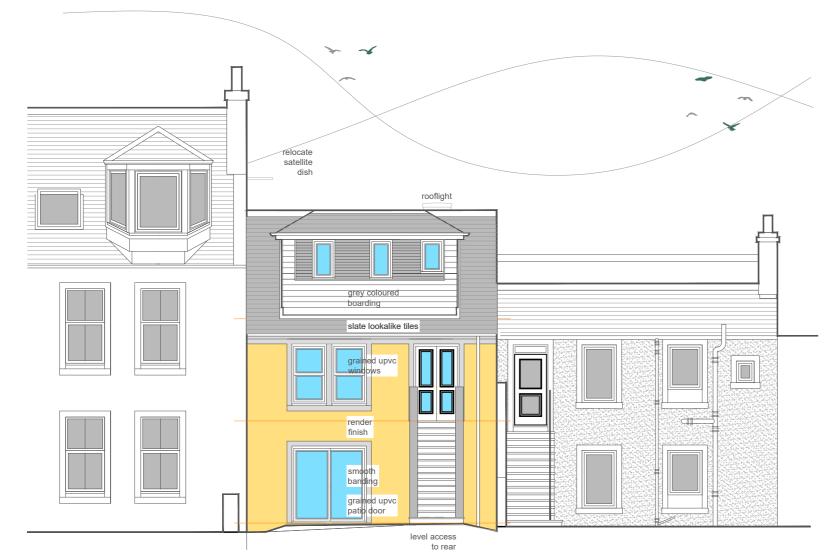

# PROPOSED REAR ELEVATION



PROPOSED FRONT ELEVATION PROPOSED FRONT ELEVATION



# **SECTION**



PROPOSED SOUTH ELEVATION

14 CRICHTON STREET GABLE PROFILE LOOKING TOWARDS 10 CRICHTON STREET GABLE

NOTES

Internal dimensions are finished sizes unless otherwise stated.

### REVISION SCHEDULE

| Rev | Description                       | Date     |
|-----|-----------------------------------|----------|
| А   | Clientt redesign works undertaken | 18/10/23 |
|     |                                   |          |

## PLANNING APPLICATION

DO NOT SCALE FROM DRAWING :: SITE CHECK DIMENSIONS

All dimensions to be site checked by the Contractor and all discrepancies to be advised to the Architect prior to the work being commenced.

Use stated dimensions only.

This Drawing Is Copyright.

This is