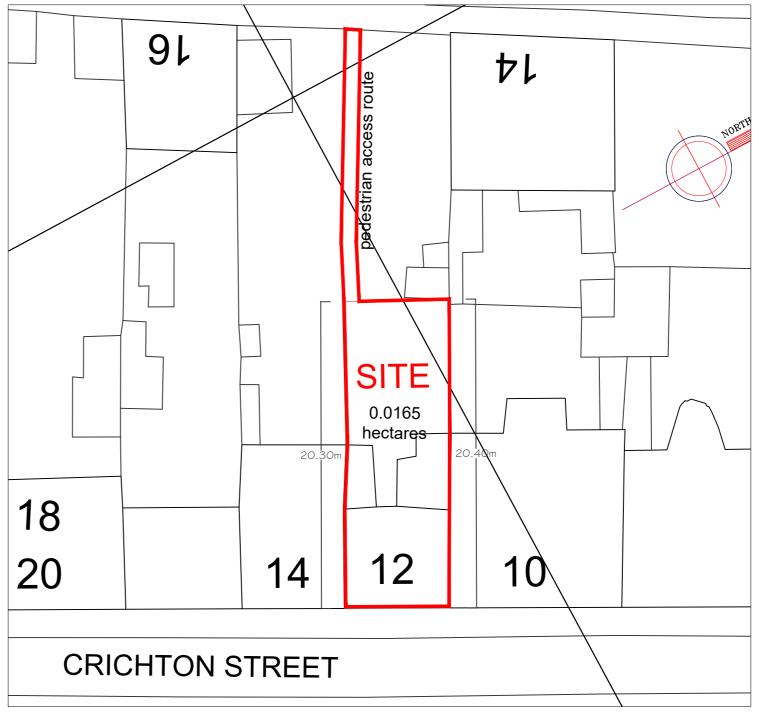

**EXISTING REAR ELEVATION** 

**EXISTING FRONT ELEVATION** 

OS PLAN 1:250

NOTES

Internal dimensions are finished sizes unless otherwise stated.

Use stated dimensions only.

This Drawing Is Copyright.

This is the drawing referred to in my application

Dated :: 23rd October 2023 Signed :: & McMillan

Kotsarını Properties Ltd.

12 Crichton Street Millport KA28 OET