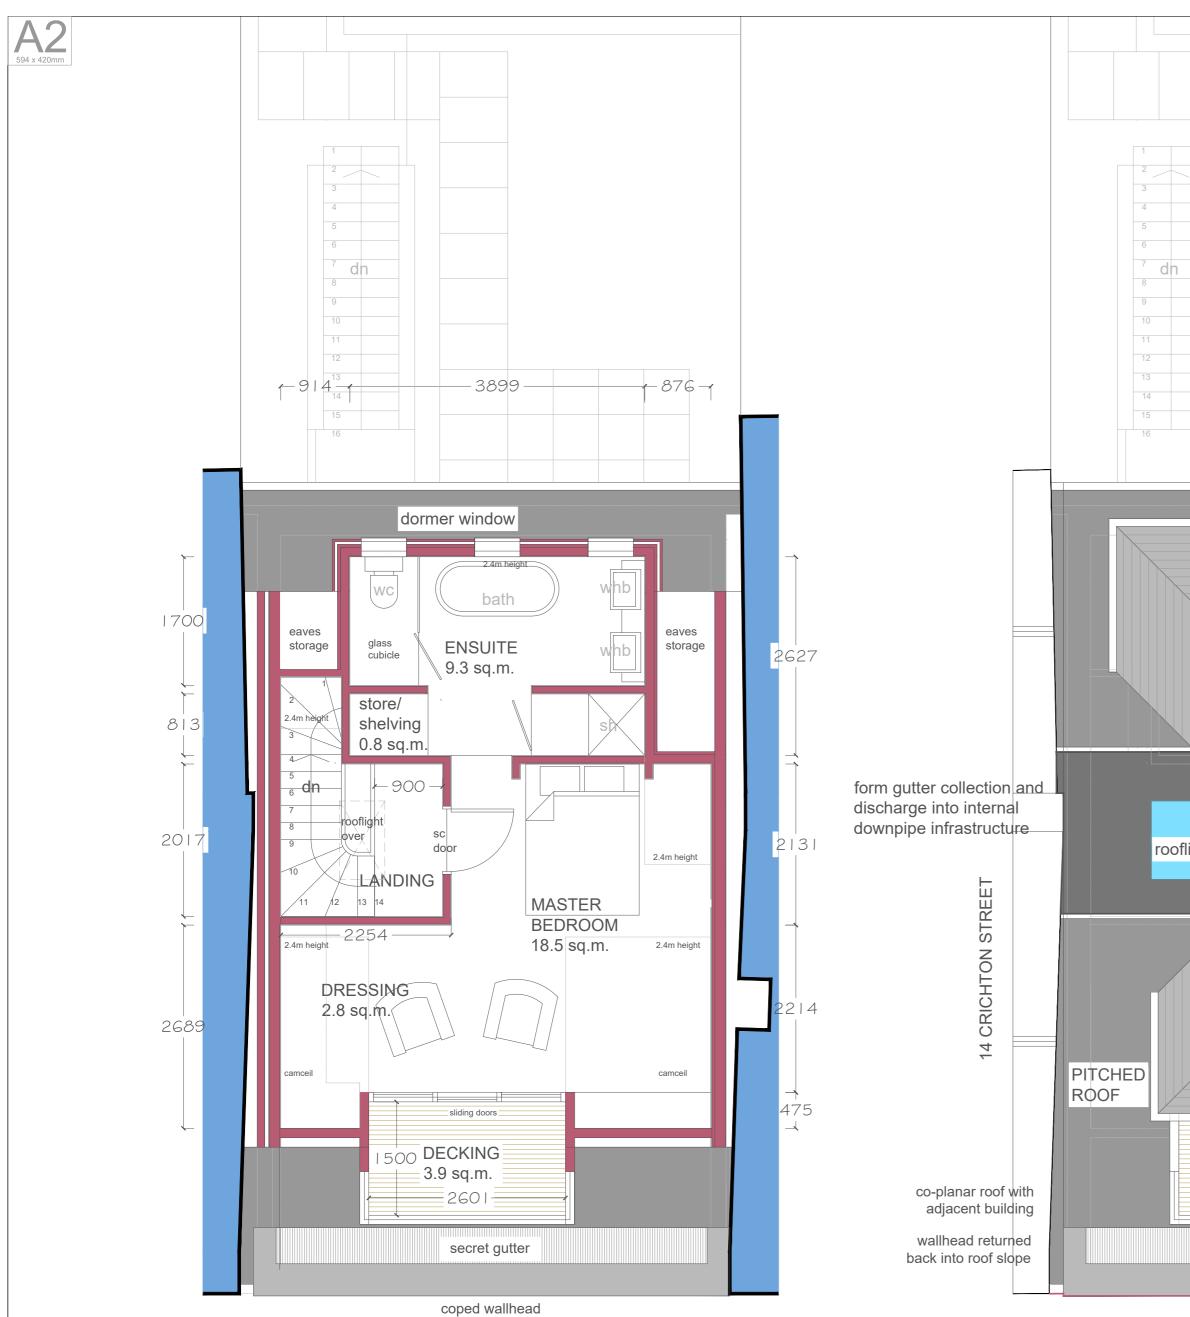

## ATTIC FLOOR PLAN

38.9 SQ.M. INTERNAL FLOOR AREA

|                |                    | NOTES<br>Internal dimensions are finished sizes unless otherwise stated.                                          |
|----------------|--------------------|-------------------------------------------------------------------------------------------------------------------|
|                |                    |                                                                                                                   |
|                |                    |                                                                                                                   |
|                |                    |                                                                                                                   |
|                |                    | REVISION SCHEDULE   Rev Description   Date                                                                        |
|                |                    | A Clientt redesign works undertaken 18/10/23                                                                      |
|                |                    |                                                                                                                   |
|                |                    |                                                                                                                   |
|                |                    |                                                                                                                   |
|                |                    |                                                                                                                   |
|                |                    |                                                                                                                   |
|                |                    |                                                                                                                   |
|                |                    |                                                                                                                   |
|                |                    |                                                                                                                   |
| PITCHED        |                    |                                                                                                                   |
| ROOF           |                    |                                                                                                                   |
|                |                    |                                                                                                                   |
|                |                    |                                                                                                                   |
| FLAT           |                    | PLANNING APPLICATION                                                                                              |
| ROOF           |                    |                                                                                                                   |
|                |                    | DO NOT SCALE FROM DRAWING :: SITE CHECK DIMENSIONS<br>All dimensions to be site checked by the Contractor and all |
|                |                    | discrepancies to be advised to the Architect prior to the work<br>being commenced.<br>Use stated dimensions only. |
| light          |                    | This Drawing Is Copyright.                                                                                        |
|                |                    | This is the drawing referred to in my application                                                                 |
| FLAT           | NTRE NTRE          | Dated :: 23rd Oclober 2023<br>Signed :: EMaMillan                                                                 |
| ROOF           | 10 CRICHTON STREET | client ::<br>Kotsarını Properties Ltd.                                                                            |
|                |                    | Rotsanni i ropenties Lta.                                                                                         |
|                | O CK               |                                                                                                                   |
| PITCHED        | ~                  | PROJECT ::<br>12 Crichton Street                                                                                  |
| ROOF           |                    | Millport KA28 OET                                                                                                 |
| DECKING        |                    | DRAWING ::                                                                                                        |
|                |                    | Proposed Attic & Roof Plans                                                                                       |
|                |                    |                                                                                                                   |
| secret gutter  |                    | ScaleDateDrawn by1:5018.08.23emcm                                                                                 |
| coped wallhead |                    | Job No.Drawing No.Revision No.23024DD103A                                                                         |
|                |                    | McMILLAN & CRONIN                                                                                                 |
|                |                    | chartered architects & planning consultants                                                                       |
|                |                    | 24 MAIN STREET. tel. (44) 01475 686818                                                                            |
| N              |                    | fax. (44) 01475 686331LARGS :: KA30 8ABmail@mcmillancronin.co.uk                                                  |