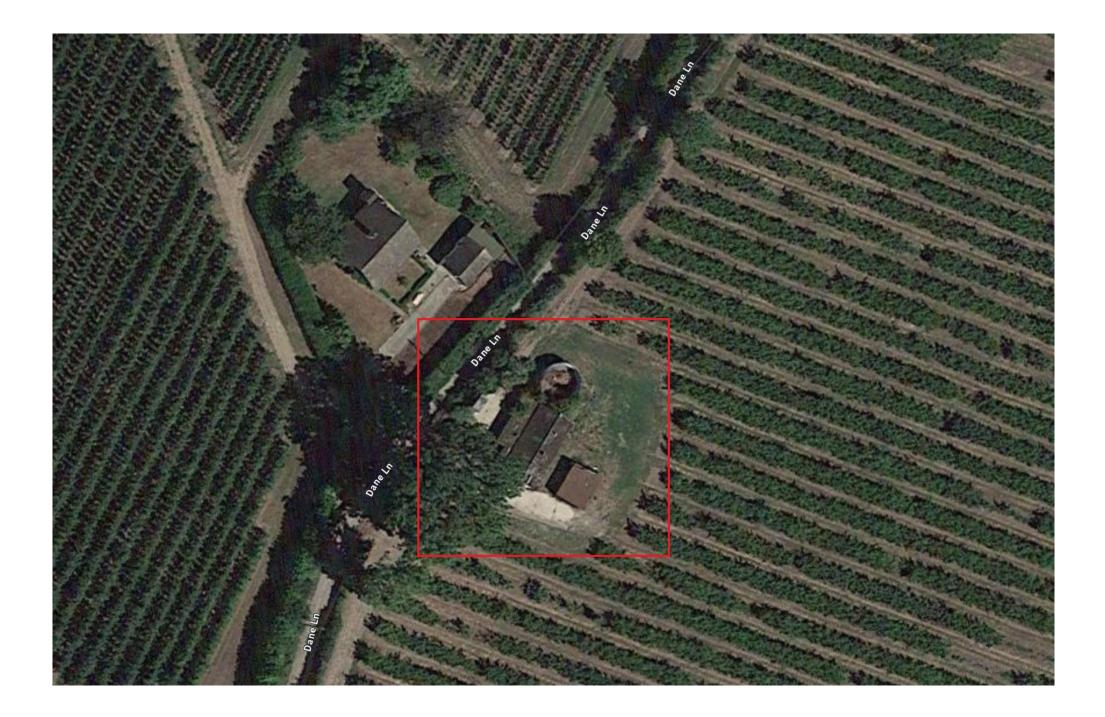

## Appendix A Aerial Photograph of Site

(Red line indicative only)

(Google image)

Conversion of circular water tank to residential use with raised side walls and new roof; new single storey link to existing barn; change of use of agricultural land to garden land; demolition of detached double garage/store, machinery store and raised water tank; erection of a cart store garage with associated building works, parking and landscaping.

Minor changes to internal layout of barn and the position of windows in north-east and north-west elevations from those permitted by Prior Approval (22/503478/PNQCLA).

at

The Barn, Dane Lane, Hartlip, Kent