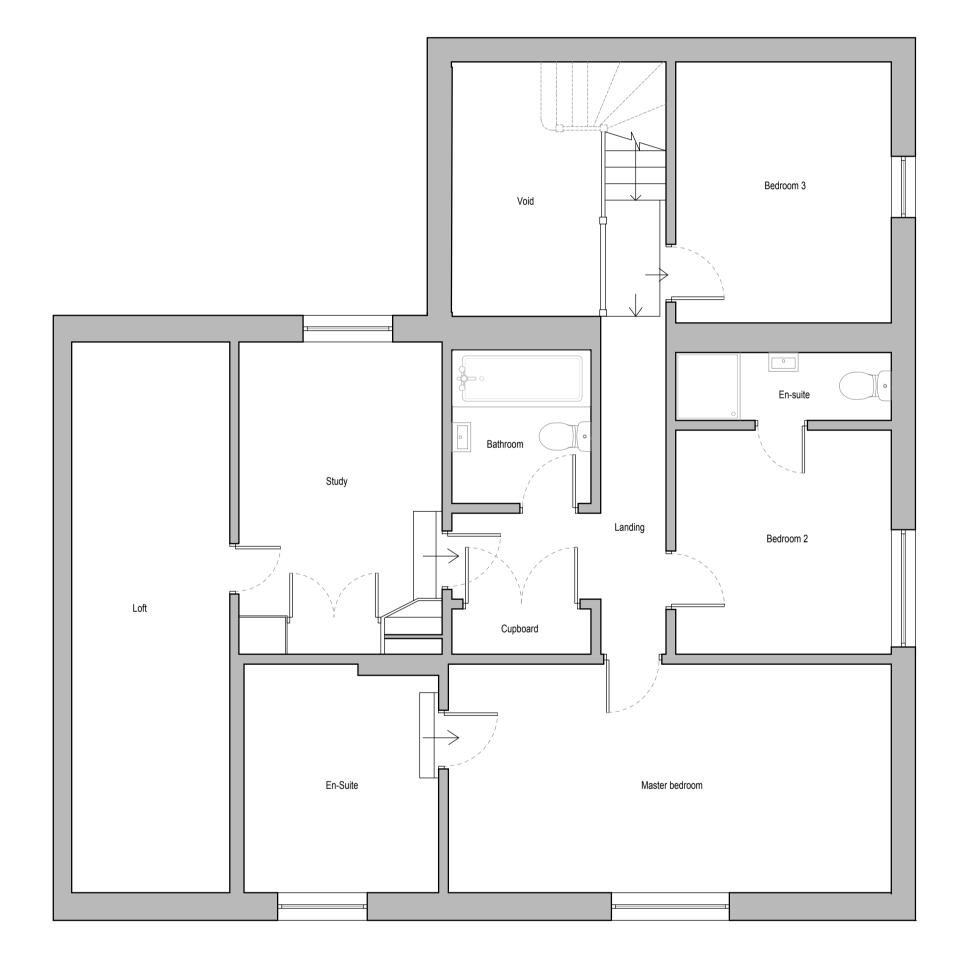

Description

Existing First Floor Plan

Scale - 1:50

Project Title Proposed Garden Room at:

Tile Barn, Biddenden Road, Headcorn, Kent, TN27 9JE

Description Existing Floor Plans

Drawing Number 3896 - 52

Drawn By - **ES**