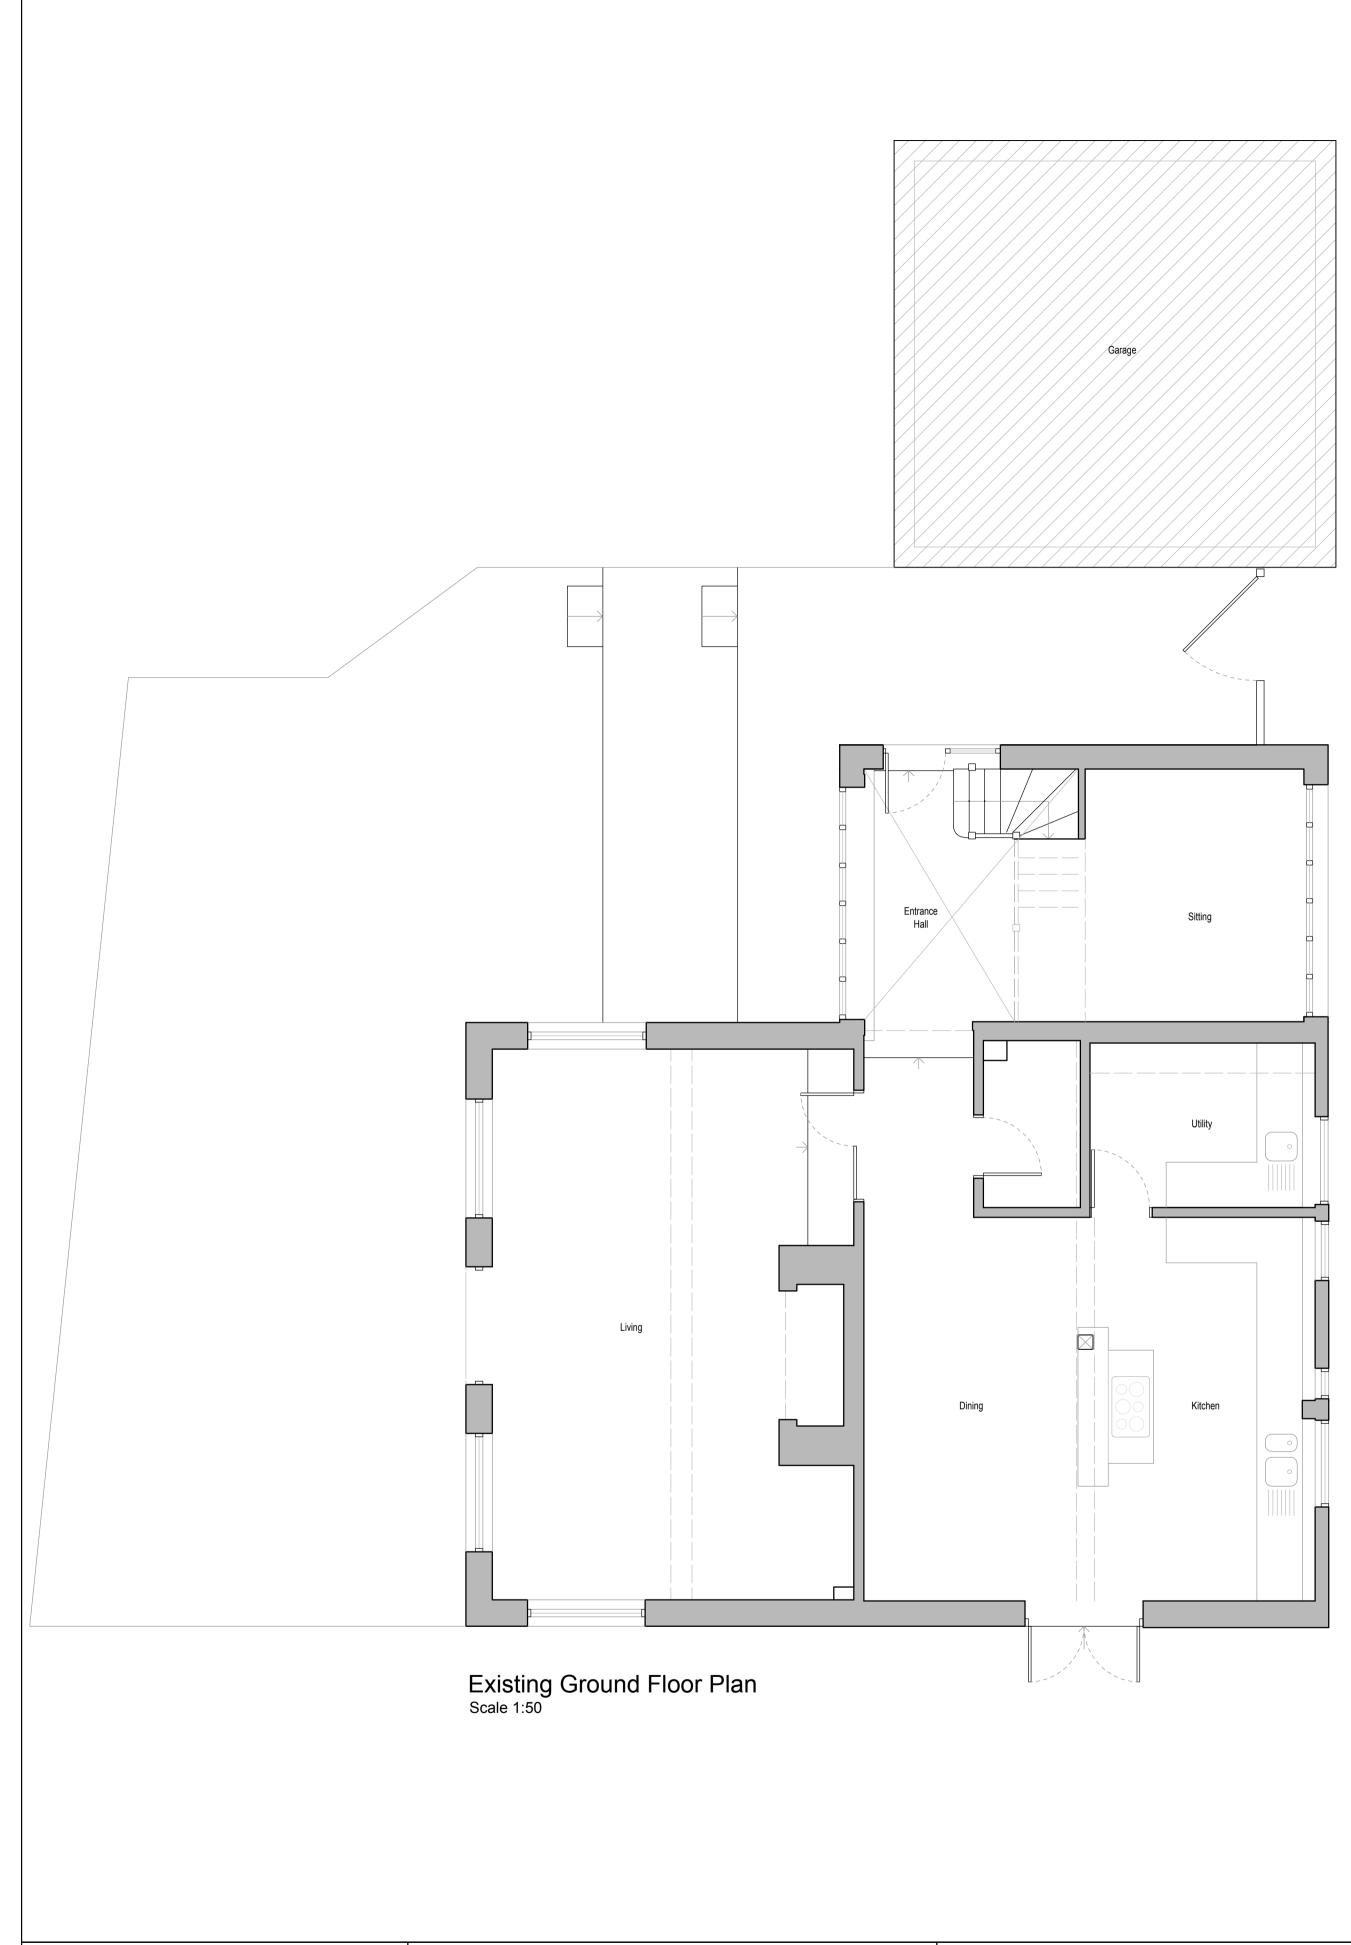

Description

Existing First Floor Plan

Scale - 1:50

Project Title Proposed Garden Room at:

Tile Barn, Biddenden Road, Headcorn, Kent, TN27 9JE

Description Existing Floor Plans

Drawing Number 3896 - 52

Drawn By - **ES**