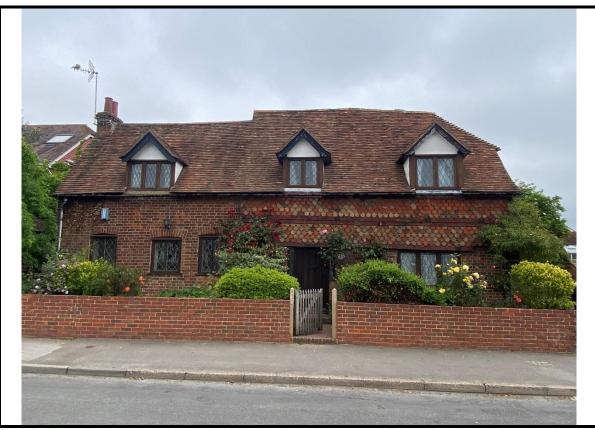

PHOTO 1 – Principal (South) Elevation including 7no. windows and front door to be replaced.

PHOTO 2 – Side (Eastern) Elevation including side door to be replaced.

PHOTO 3 – Side door to be replaced on Eastern Elevation