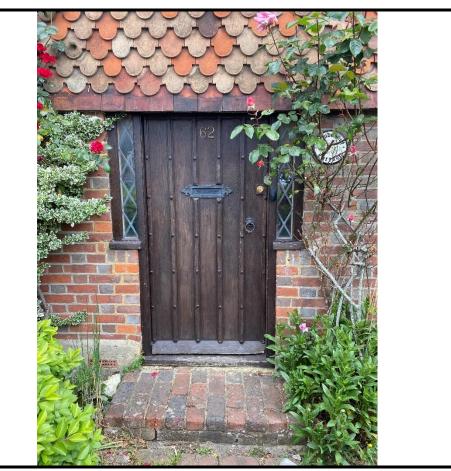

PHOTO 4 – Rear (North) Elevation 1no. window to be replaced.

PHOTO 5 – Front door on Principal (South) elevation.

PHOTO 6 – Evidence of warped front door no longer closing properly.

PHOTO 7 – Side door decay and warping causing issues closing.