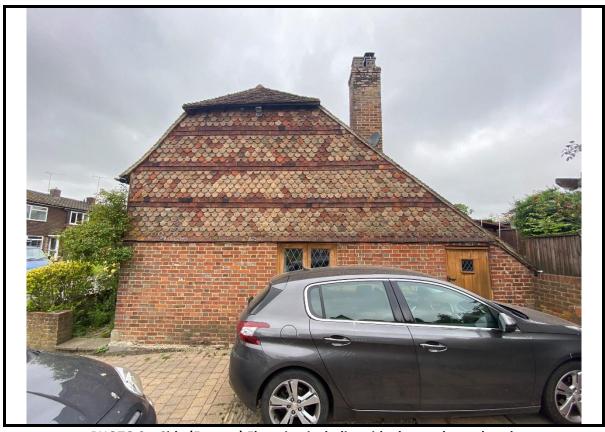

PHOTO 1 – Principal (South) Elevation including 7no. windows and front door to be replaced.

PHOTO 2 – Side (Eastern) Elevation including side door to be replaced.

PHOTO 3 – Side door to be replaced on Eastern Elevation