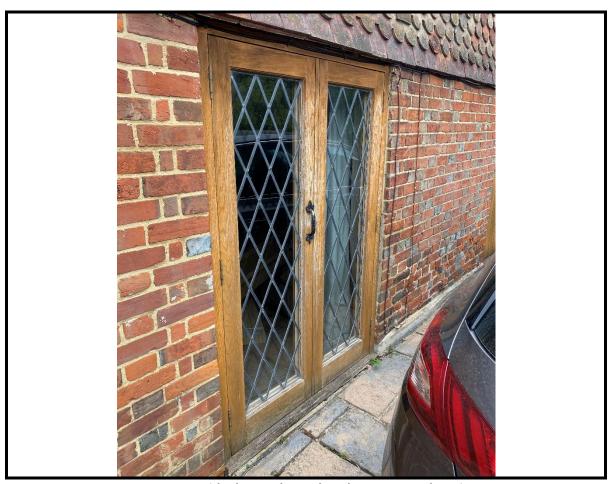

PHOTO 1 – Principal (South) Elevation including 7no. windows and front door to be replaced.

PHOTO 2 – Side (Eastern) Elevation including side door to be replaced.

PHOTO 3 – Side door to be replaced on Eastern Elevation