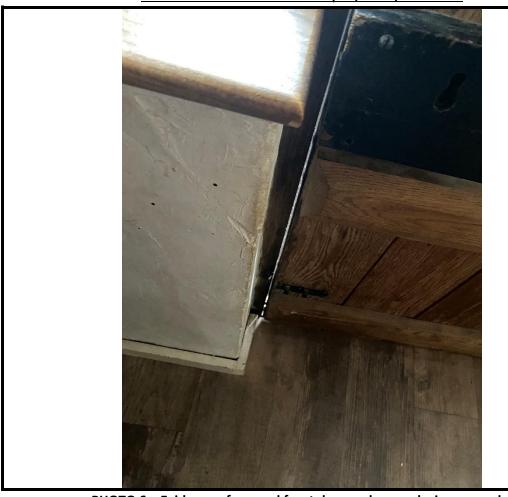

PHOTO 4 – Rear (North) Elevation 1no. window to be replaced.

PHOTO 5 – Front door on Principal (South) elevation.

PHOTO 6 – Evidence of warped front door no longer closing properly.

PHOTO 7 – Side door decay and warping causing issues closing.