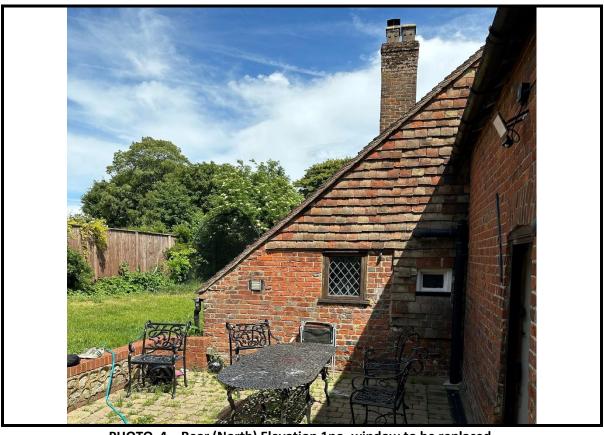

PHOTO 4 – Rear (North) Elevation 1no. window to be replaced.

PHOTO 5 – Front door on Principal (South) elevation.

PHOTO 6 – Evidence of warped front door no longer closing properly.

PHOTO 7 – Side door decay and warping causing issues closing.