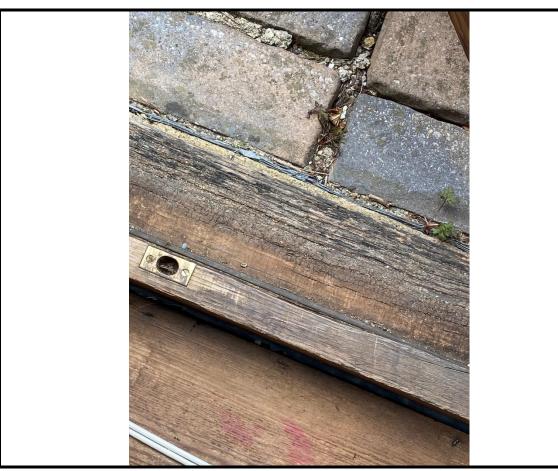

PHOTO 4 – Rear (North) Elevation 1no. window to be replaced.

PHOTO 5 – Front door on Principal (South) elevation.

PHOTO 6 – Evidence of warped front door no longer closing properly.

PHOTO 7 – Side door decay and warping causing issues closing.