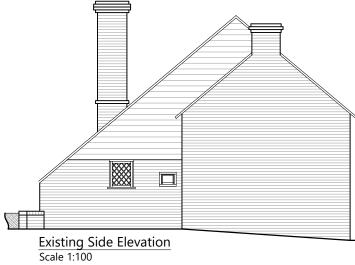

Existing Front Elevation Scale 1:100

Existing Side Elevation Scale 1:100

Scale 1:100

| notes |
|-------|
|-------|

The Contractor is to check and verify all building and site dimensions, levels and sewer invert levels at connection points before work starts.