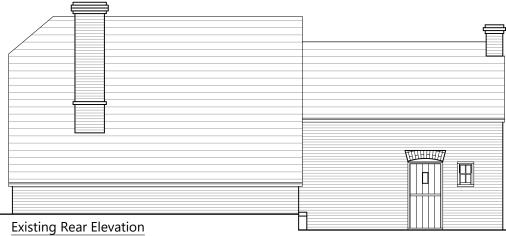

Existing Front Elevation Scale 1:100

Existing Side Elevation Scale 1:100

Scale 1:100

| notes |
|-------|
|-------|

The Contractor is to check and verify all building and site dimensions, levels and sewer invert levels at connection points before work starts.