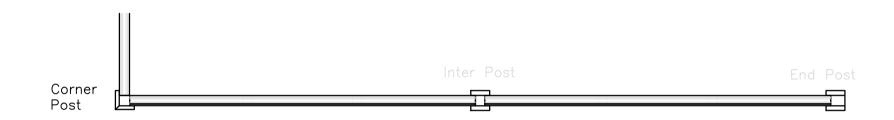

## PART PLAN OF FENCE SECTION

C 172.46 × 172.29 ×172.54 C TP

PART PLAN OF WALL SECTION

This drawing remains the Copyright of the architects and may not be reproduced in whole or in part without their written permission