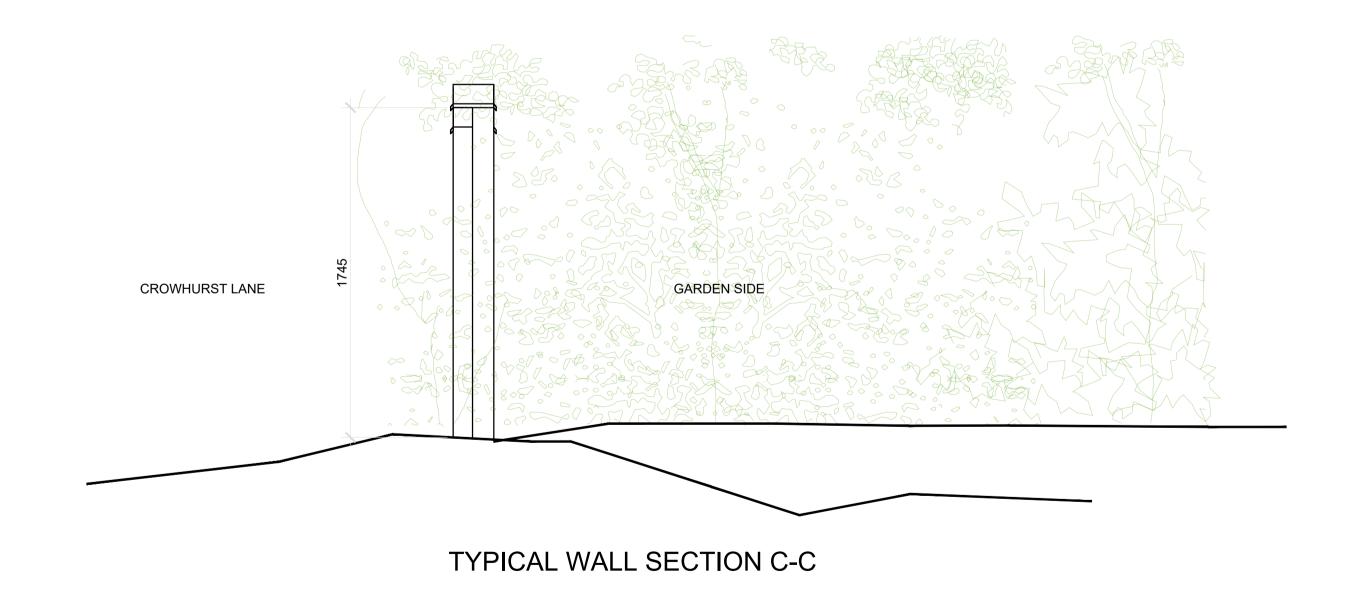

## PART PLAN OF FENCE SECTION

C 172.46 × 172.29 ×172.54 C TP

PART PLAN OF WALL SECTION

This drawing remains the Copyright of the architects and may not be reproduced in whole or in part without their written permission