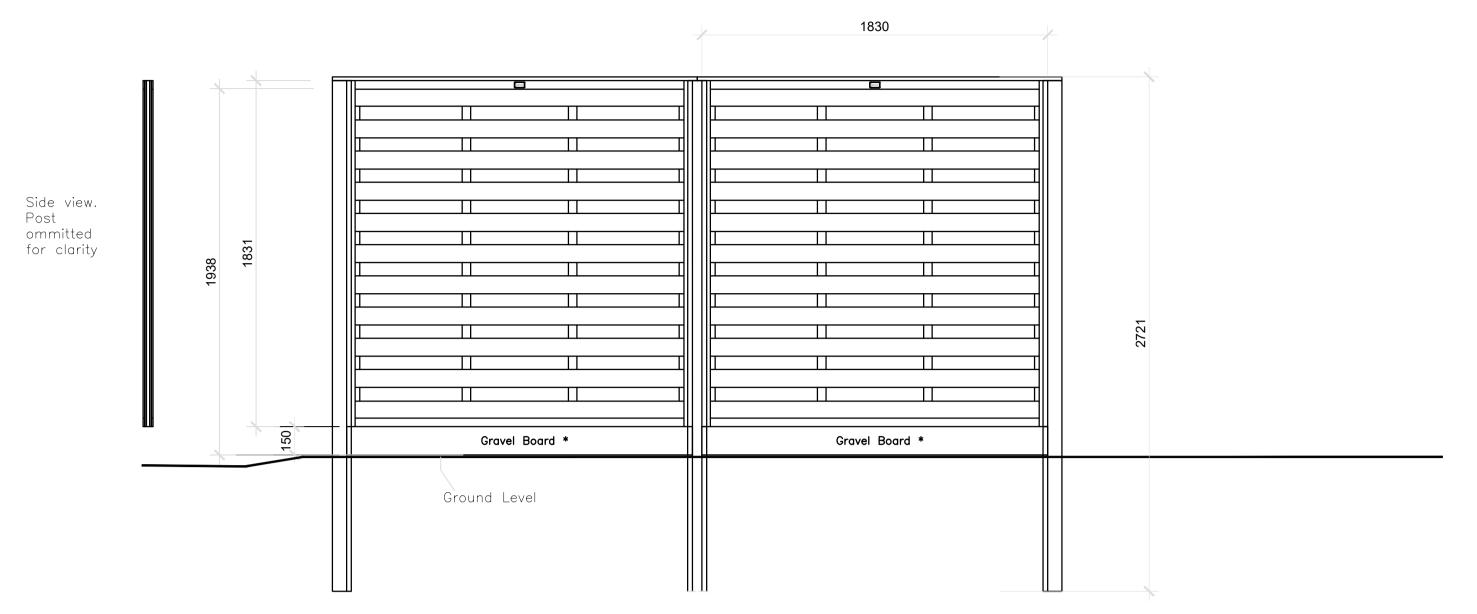

## PART ELEVATION OF FENCE SECTION



## PART PLAN OF FENCE SECTION



C 172.46 × 172.29 ×172.54 C TP

PART PLAN OF WALL SECTION





This drawing remains the Copyright of the architects and may not be reproduced in whole or in part without their written permission



## NOTES

Do not scale

Verify all dimensions on site before commencing any work or preparing any shop drawings

All building materials, components and workmanship to comply with the appropriate Public Health Acts, Building Regulations, British & European Standards and Codes of Practice and to the appropriate manufacturers recommendations.

For all specialist work see relevant drawings

All schemes to be set out completely including buildings, roads, drainage and levels prior to the commencement of works

Sites to be checke