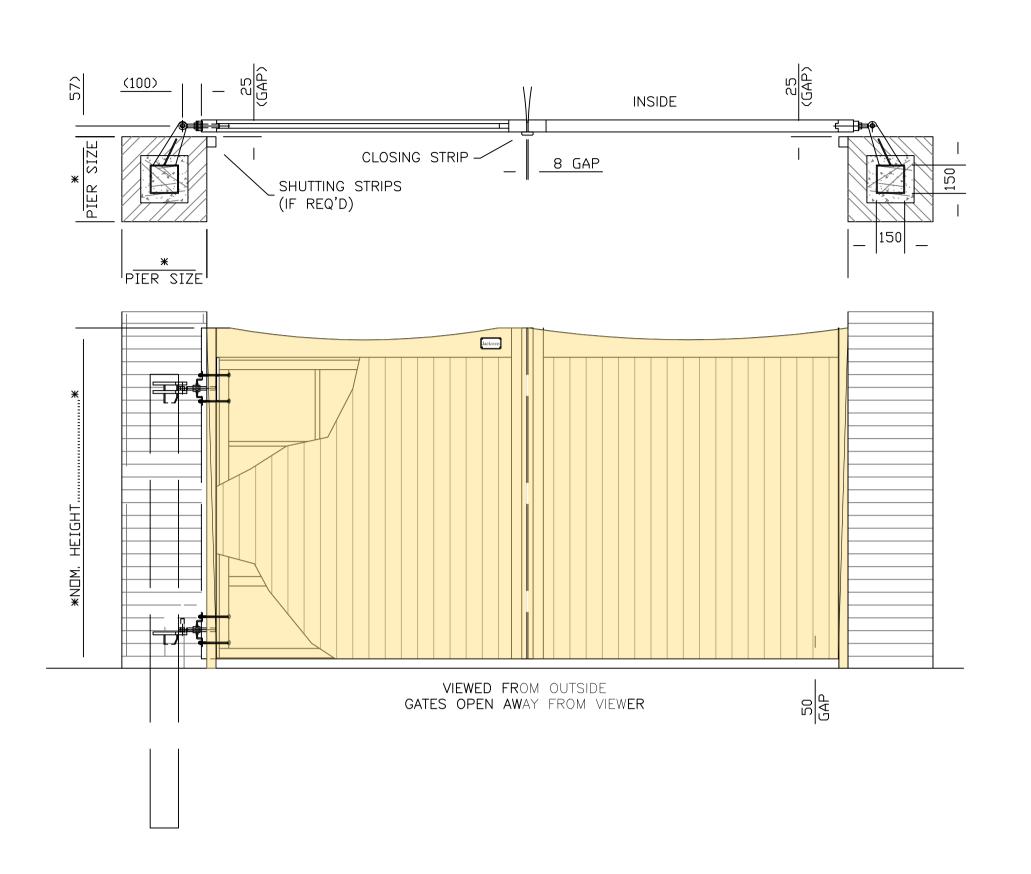

## DOUBLE GATE PLAN AND ELEVATION - SANDWICH COURTYARD [with dims]

SINGLE GATE PLAN AND ELEVATION - BROOK FLAT TOP GARDEN GATE [gate 004, 006, 007, 008, 009, 010, 011, 013].

DOUBLE GATE AND SINGLE GATE COMBINATION [gate 002, 004]

## NOTES Do not scale

ALL DIMENSIONS ARE IN mm GAPS UNDER GATES AND FENCING

GATE POSTS AFTER INSTALLATION FILL PIER AND CAVITY WITH

ARE NOMINAL DUE TO GROUND LEVELS

TIMBER JACKCURED GALVANISED TO BS ISO 1461

GATE POST 150mm x 150mm SHS

DROP BOLTS AND RECEIVERS

STOP POST AND CABIN HOOKS

NEW PIERS TO BE BUILT AROUND

HEAVY FRAME is required for Gates with:

1. Actual Gate Height greater than 1930mm.

**GATE LEAF SIZE LIMITATION.** 

Max Actual Gate | Allowable Actual

Gate Width (mm)

1350

1200

MATERIALS:

POWDER COATED

CENTRE GATE STOP

**GATE FRAME TYPE.** 

Height (mm)
Up to 1930 incl.

up to 2300 incl.

Over 1930

IRONMONGERY:

RING LATCH

CONCRETE

FINISH:

Verify all dimensions on site before commencing any work or preparing any shop drawings