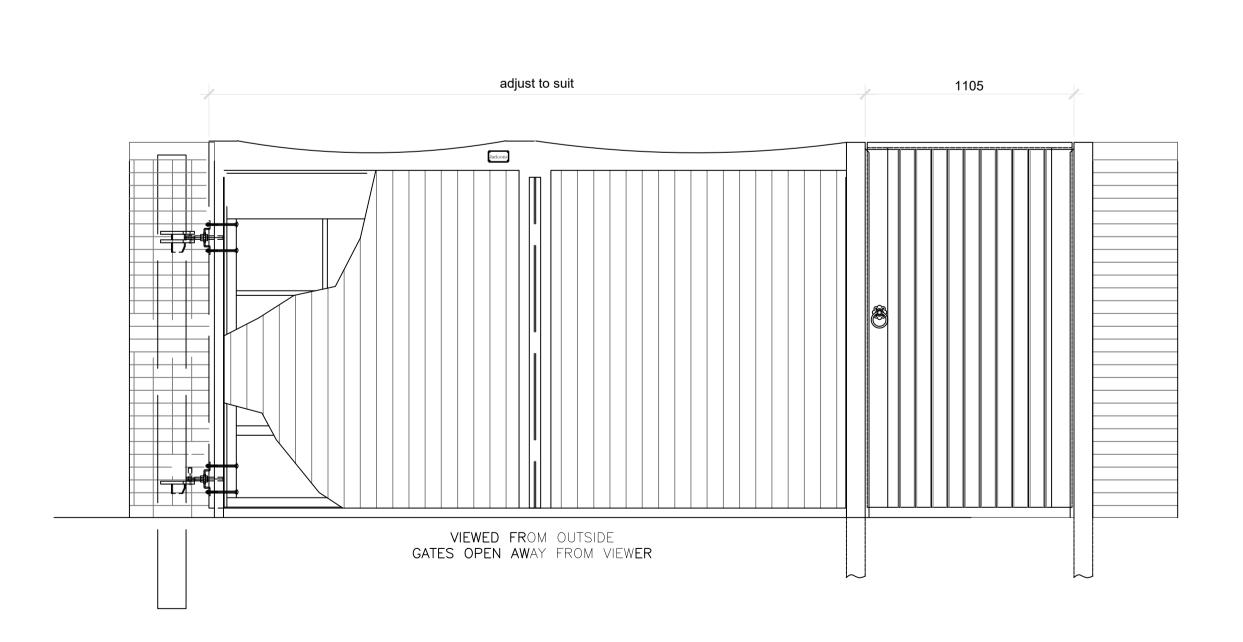

## DOUBLE GATE PLAN AND ELEVATION - SANDWICH COURTYARD [with dims]

SINGLE GATE PLAN AND ELEVATION - BROOK FLAT TOP GARDEN GATE [gate 004, 006, 007, 008, 009, 010, 011, 013].

DOUBLE GATE AND SINGLE GATE COMBINATION [gate 002, 004]