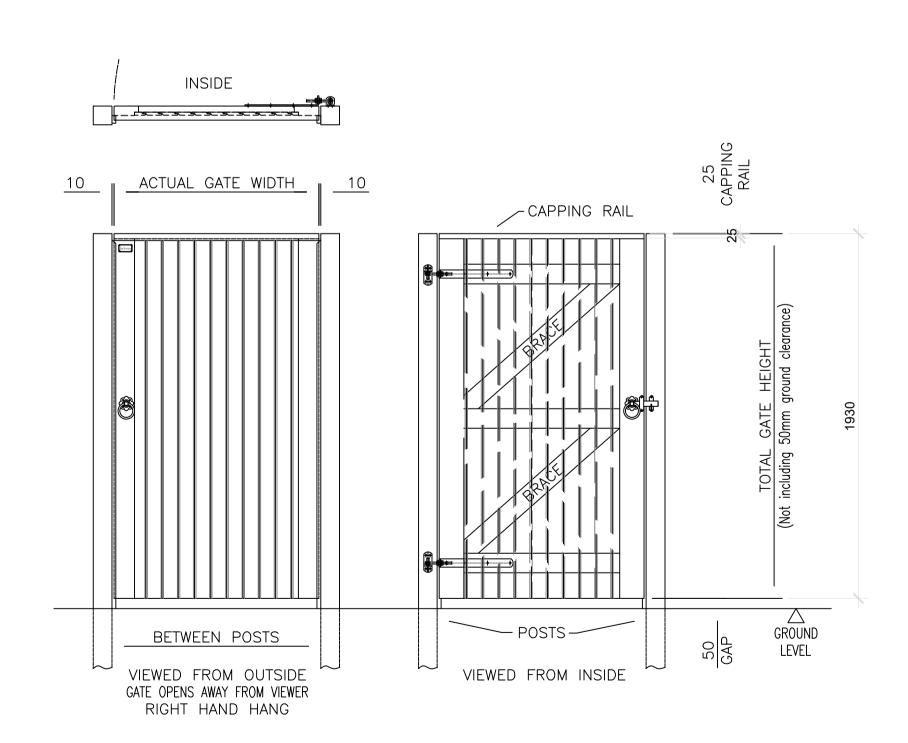

## DOUBLE GATE PLAN AND ELEVATION - SANDWICH COURTYARD [with dims]

SINGLE GATE PLAN AND ELEVATION - BROOK FLAT TOP GARDEN GATE [gate 004, 006, 007, 008, 009, 010, 011, 013].

DOUBLE GATE AND SINGLE GATE COMBINATION [gate 002, 004]

## NOTES Do not scale

ALL DIMENSIONS ARE IN mm GAPS UNDER GATES AND FENCING

GATE POSTS AFTER INSTALLATION FILL PIER AND CAVITY WITH

ARE NOMINAL DUE TO GROUND LEVELS

TIMBER JACKCURED GALVANISED TO BS ISO 1461

GATE POST 150mm x 150mm SHS

DROP BOLTS AND RECEIVERS

STOP POST AND CABIN HOOKS

NEW PIERS TO BE BUILT AROUND

HEAVY FRAME is required for Gates with:

1. Actual Gate Height greater than 1930mm.

**GATE LEAF SIZE LIMITATION.** 

Max Actual Gate | Allowable Actual

Gate Width (mm)

1350

1200

MATERIALS:

POWDER COATED

CENTRE GATE STOP

**GATE FRAME TYPE.** 

Height (mm)
Up to 1930 incl.

up to 2300 incl.

Over 1930

IRONMONGERY:

RING LATCH

CONCRETE

FINISH:

Verify all dimensions on site before commencing any work or preparing any shop drawings