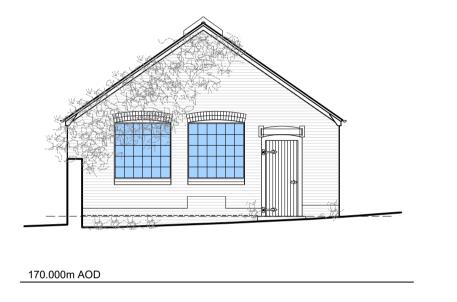

NORTH ELEVATION (STREET VIEW)

SOUTH ELEVATION

**GROUND FLOOR** 

EAST ELEVATION

170.000m AOD

WEST ELEVATION

**ROOF PLAN** 

This drawing remains the Copyright of the architects and may not be reproduced in whole or in part without their written permission

Mr S Crone Cedar House 64A Sevenoaks Road,Kent TN15 8AP

Drawing Title

STORAGE WORKSHOP PLANS AND ELEVATIONS AS EXISTING

| Scale       | Date       | Drawn By |
|-------------|------------|----------|
| 1:100 @ A1  | 20.02.2022 | KR / AS  |
| Project No. | Dwg. No.   | Rev.     |
| 5307        | D2-03      |          |