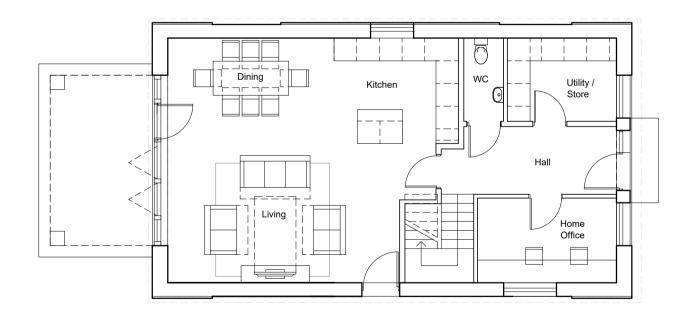

South Elevation

Ground Floor Plan GIA 76.8 sq m

North Elevation [Street View]

1200

1500 -

1800 —

2100 -

2100

1800

1500 —

1200

Section B

Section A

First Floor Plan GIA 61.5 sq m

Scale 1:100

This drawing remains the Copyright of the architects and may not be reproduced in whole or in part without their written permission