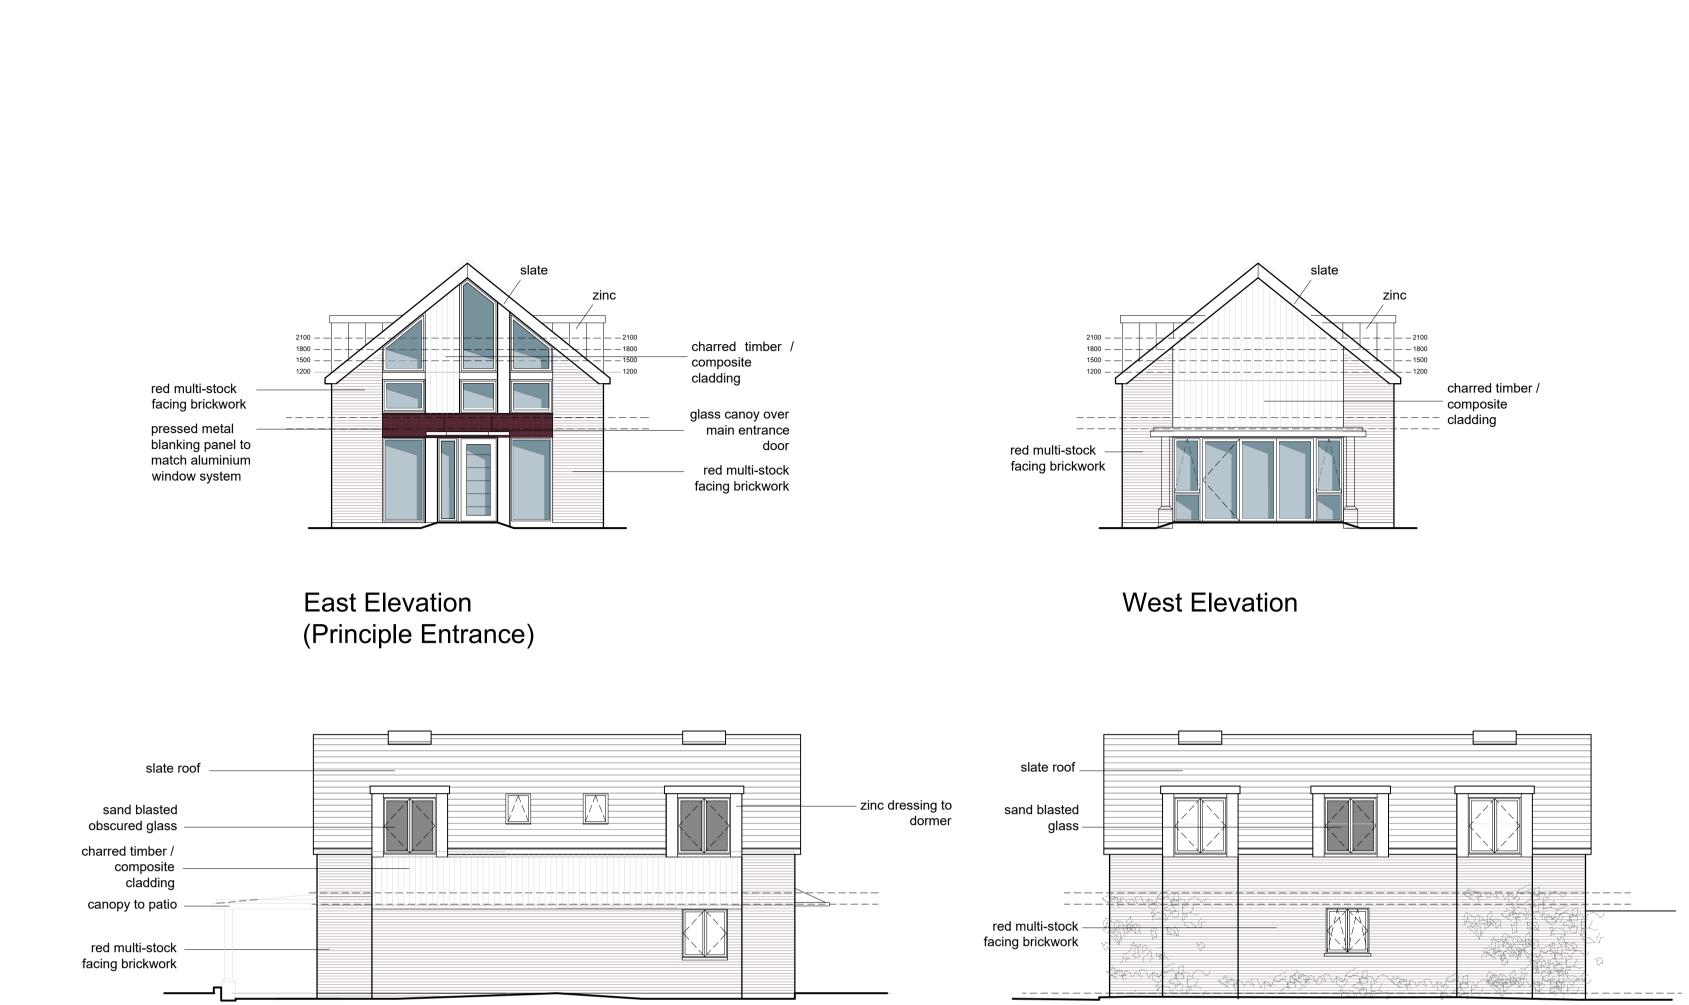

South Elevation

Ground Floor Plan GIA 76.8 sq m

North Elevation [Street View]

1200

1500 -

1800 —

2100 -

2100

1800

1500 —

1200

Section B

Section A

First Floor Plan GIA 61.5 sq m

Scale 1:100

This drawing remains the Copyright of the architects and may not be reproduced in whole or in part without their written permission