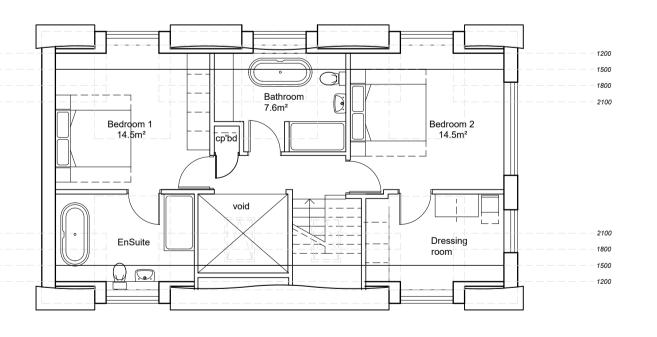

1800

1500 —

1200

Section B

Section A

First Floor Plan GIA 61.5 sq m

Scale 1:100

This drawing remains the Copyright of the architects and may not be reproduced in whole or in part without their written permission