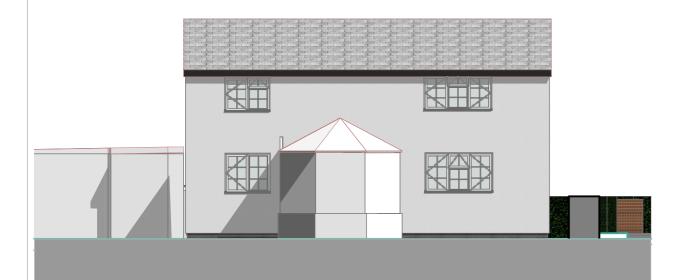

## **BERRYS**

| STATUS:  | PLANNING                                                                                        |
|----------|-------------------------------------------------------------------------------------------------|
| CLIENT:  | Mrs. M. Quigley                                                                                 |
| PROJECT: | Extension and alterations to Old School<br>House, Holyhead Road, Bicton, Shrewsbury<br>SY3 8EQ. |
| DRAWING: | Existing Elevations                                                                             |