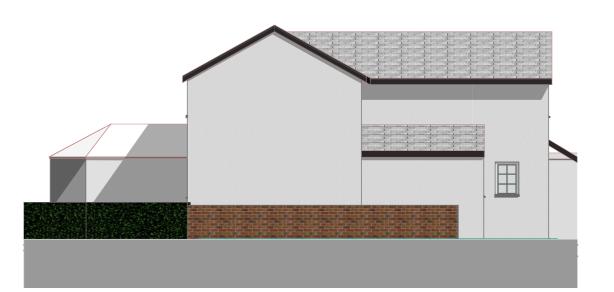

## **BERRYS**

| STATUS:  | PLANNING                                                                                        |
|----------|-------------------------------------------------------------------------------------------------|
| CLIENT:  | Mrs. M. Quigley                                                                                 |
| PROJECT: | Extension and alterations to Old School<br>House, Holyhead Road, Bicton, Shrewsbury<br>SY3 8EQ. |
| DRAWING: | Existing Elevations                                                                             |