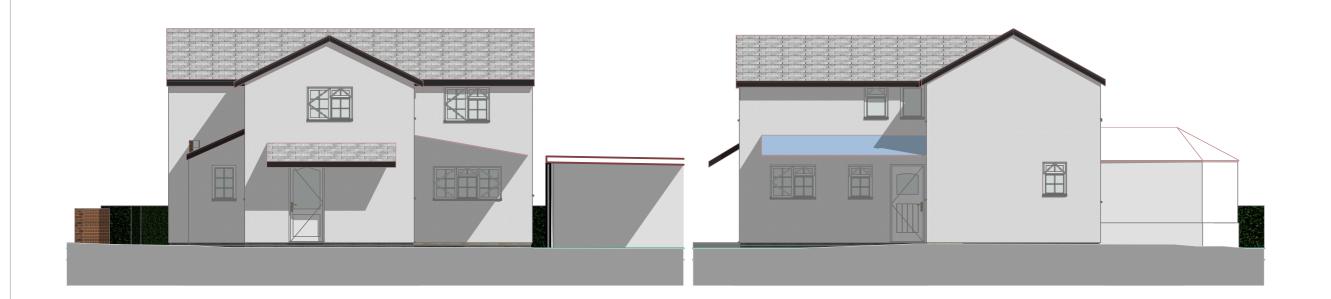

## **BERRYS**

| STATUS:  | PLANNING                                                                                        |
|----------|-------------------------------------------------------------------------------------------------|
| CLIENT:  | Mrs. M. Quigley                                                                                 |
| PROJECT: | Extension and alterations to Old School<br>House, Holyhead Road, Bicton, Shrewsbury<br>SY3 8EQ. |
| DRAWING: | Existing Elevations                                                                             |