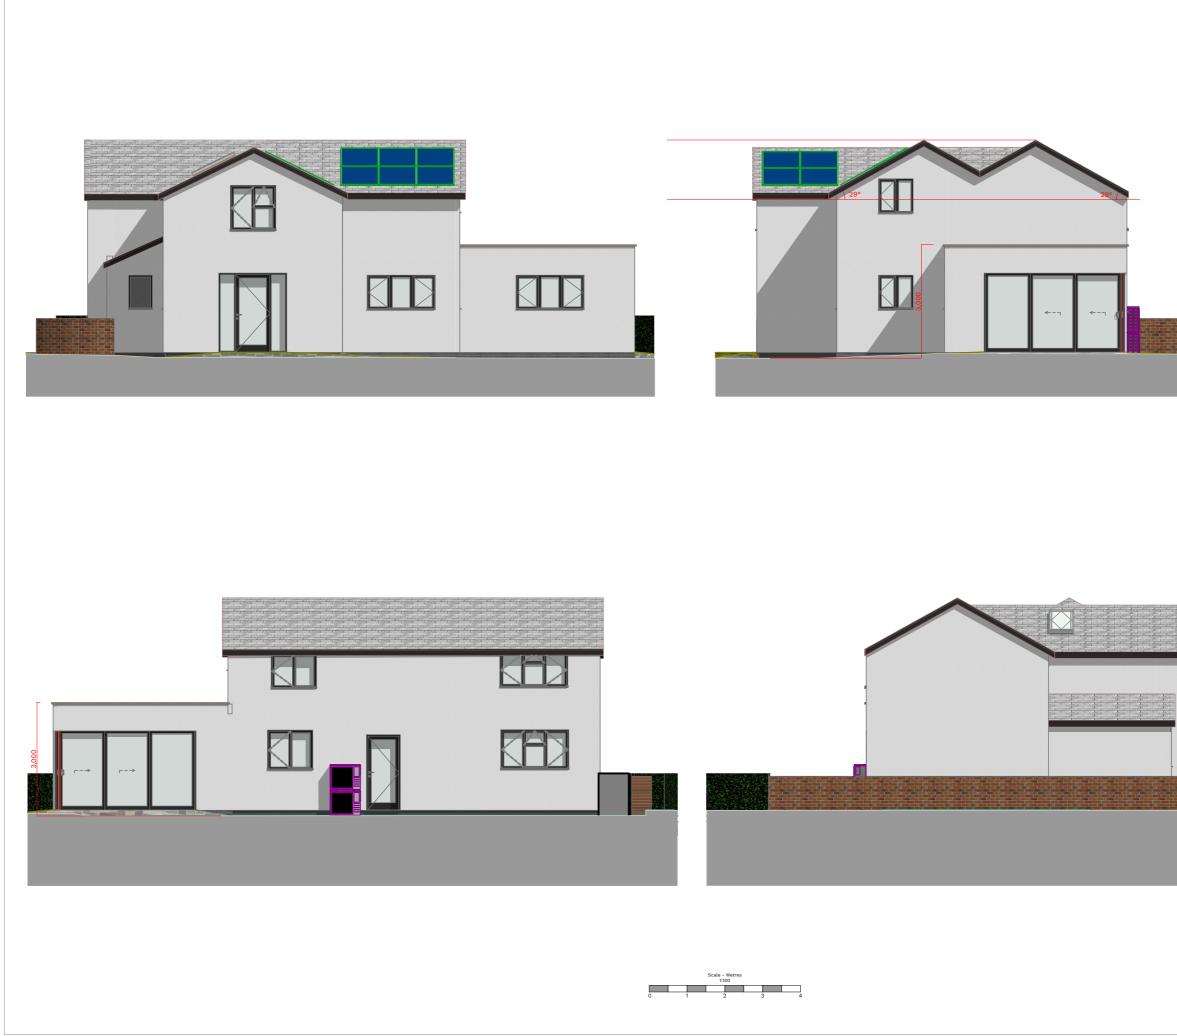

| STATUS:<br>PLANNING                                                                                       |               |          |            |  |  |  |
|-----------------------------------------------------------------------------------------------------------|---------------|----------|------------|--|--|--|
| CLIENT: Mr                                                                                                | s. M. Quigley |          |            |  |  |  |
| PROJECT: Extension and alterations to Old School<br>House, Holyhead Road, Bicton, Shrewsbury,<br>SY3 8EQ. |               |          |            |  |  |  |
| DRAWING: Proposed Elevations                                                                              |               |          |            |  |  |  |
| SCALE @ A3:                                                                                               | AUTHOR:       | CHKD BY: | DATE:      |  |  |  |
| 1:100                                                                                                     | RC            |          | 05.08.2022 |  |  |  |
| DRAWING No: REVISI                                                                                        |               |          |            |  |  |  |
| SA44442-BRY-XX-EL-A-0113 B                                                                                |               |          |            |  |  |  |