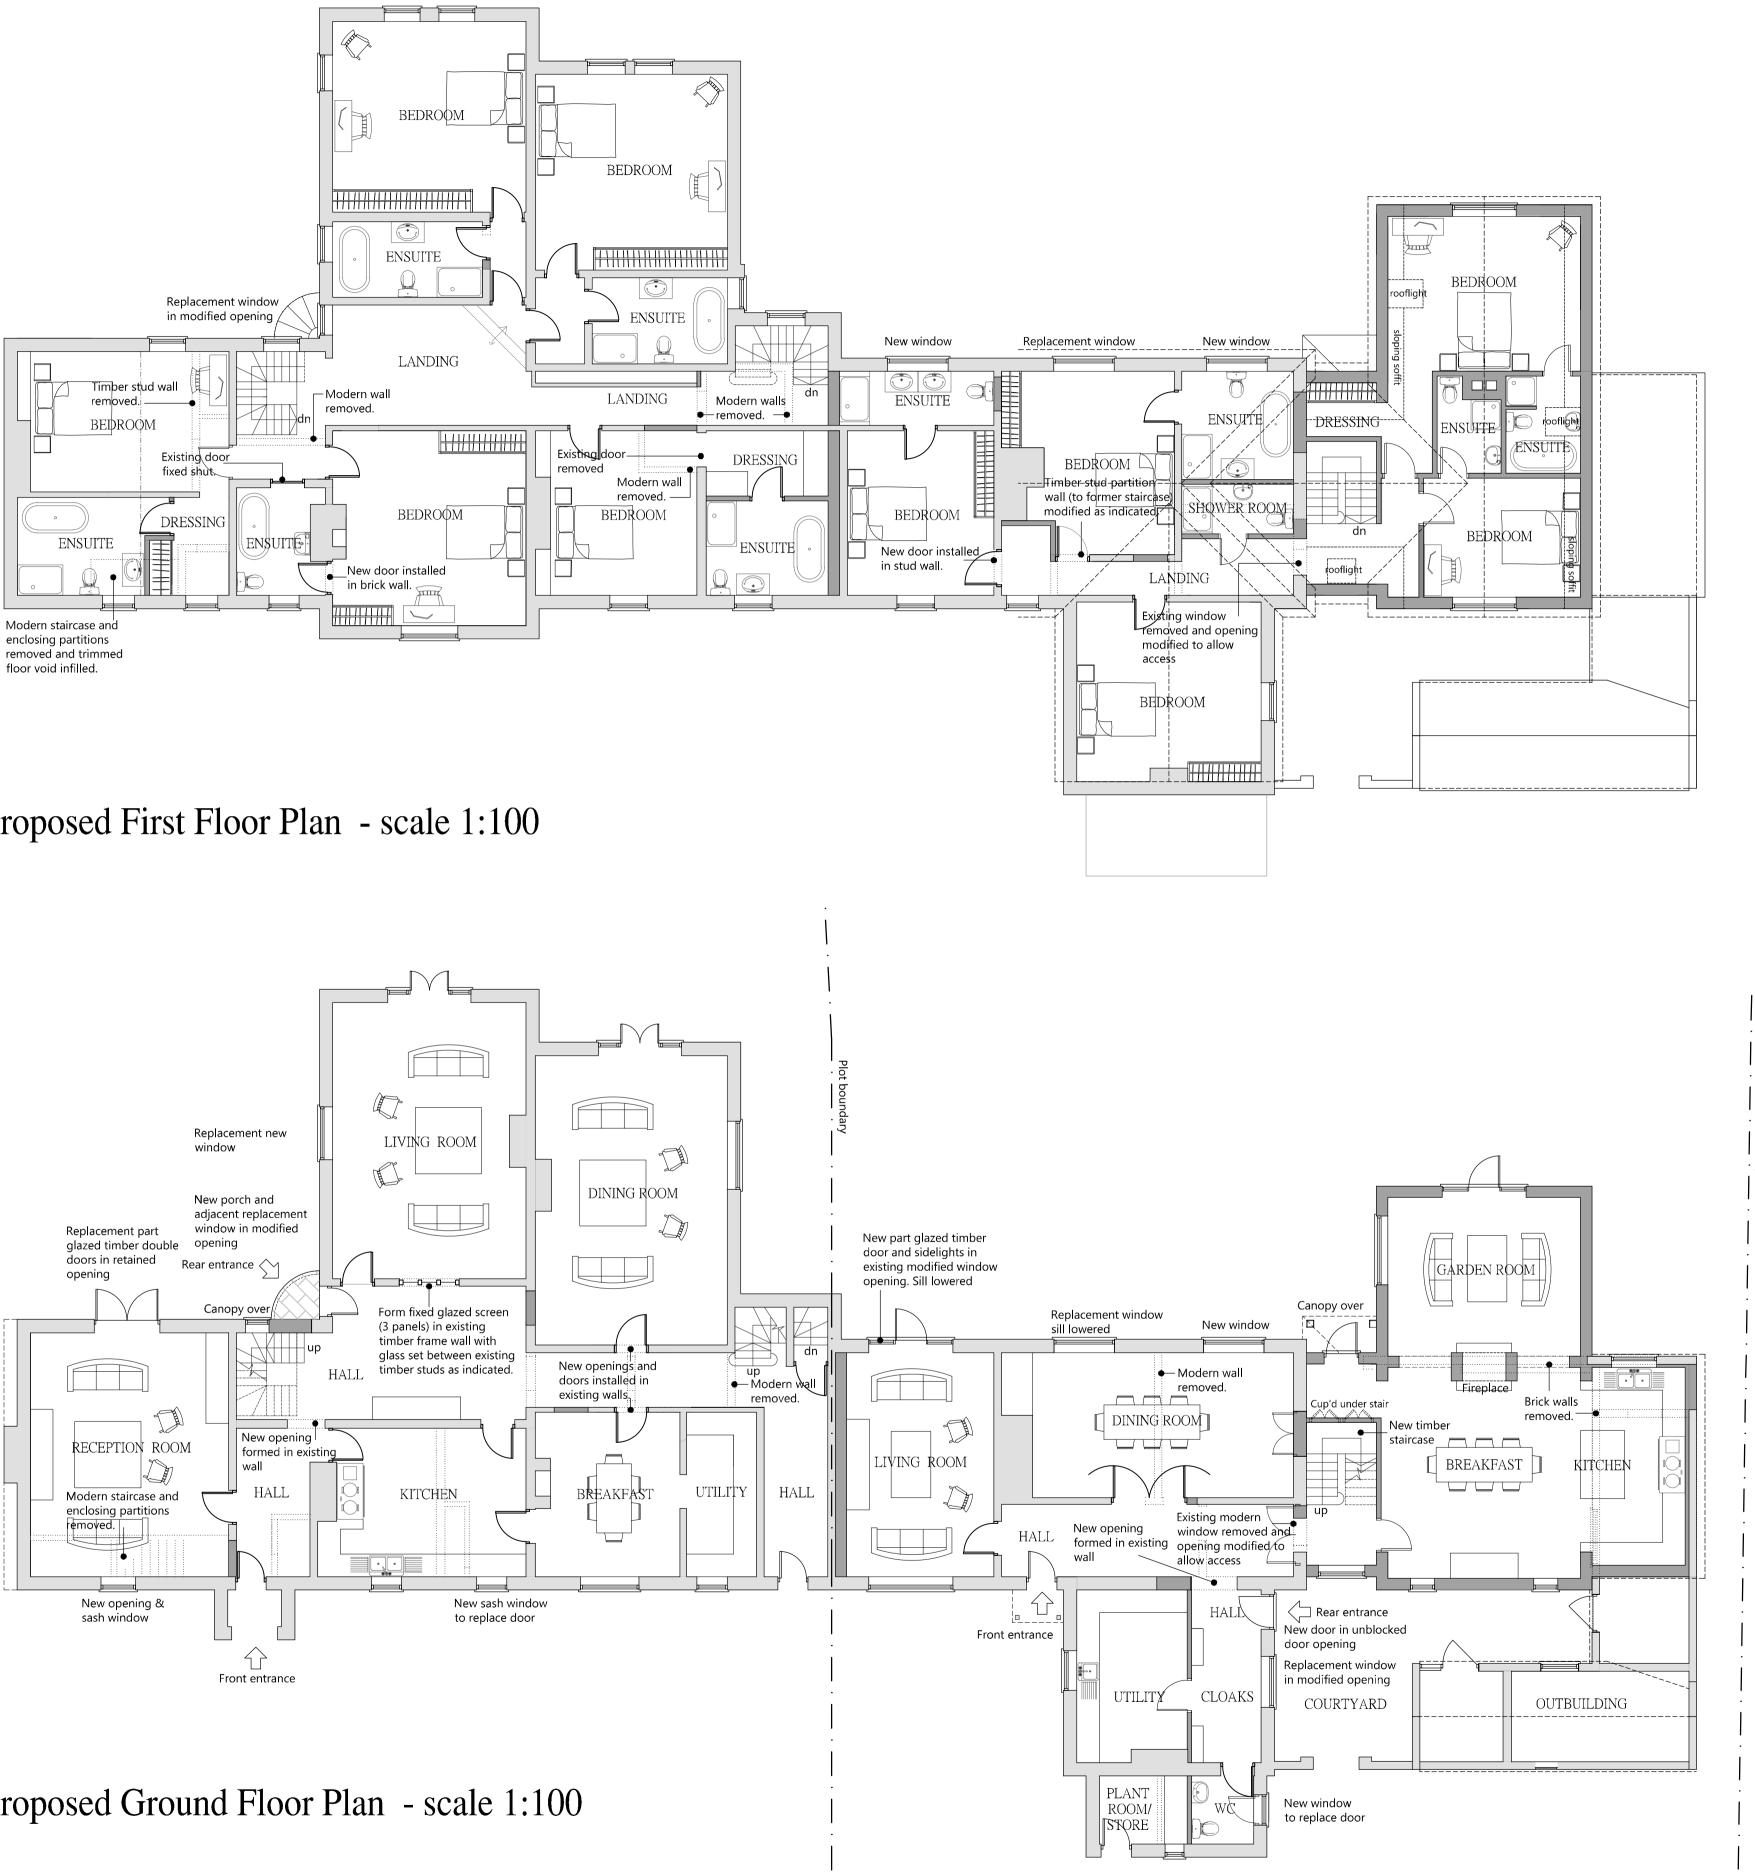

Crop marks are visible when the full extent of this drawing is plotted

Reference dimensions: 820mm from the crop mark to right of tile block & 570mm between crop marks vertically



IF IN DOUBT ABOUT ANY INFORMATION CONTAINED IN THIS DRAWING ASK. DO NOT SCALE. CHECK ALL DIMENSIONS ON SITE AND REPORT DISCREPANCIES.

CONSTRUCTION (DESIGN AND MANAGEMENT) REGULATIONS 2015 DESIGNERS HAZARD INFORMATION FOR CONSTRUCTION

- 1. If you do not fully understand the risks involved during the construction of the items indicated on this drawing ask your manager, health & safety advisor or a member of the design team before proceeding.
- 2. Scaffold protection to be provided during roof works with internal fall protection. 3. Any manual handling risks to be identified and design team notified in advanc