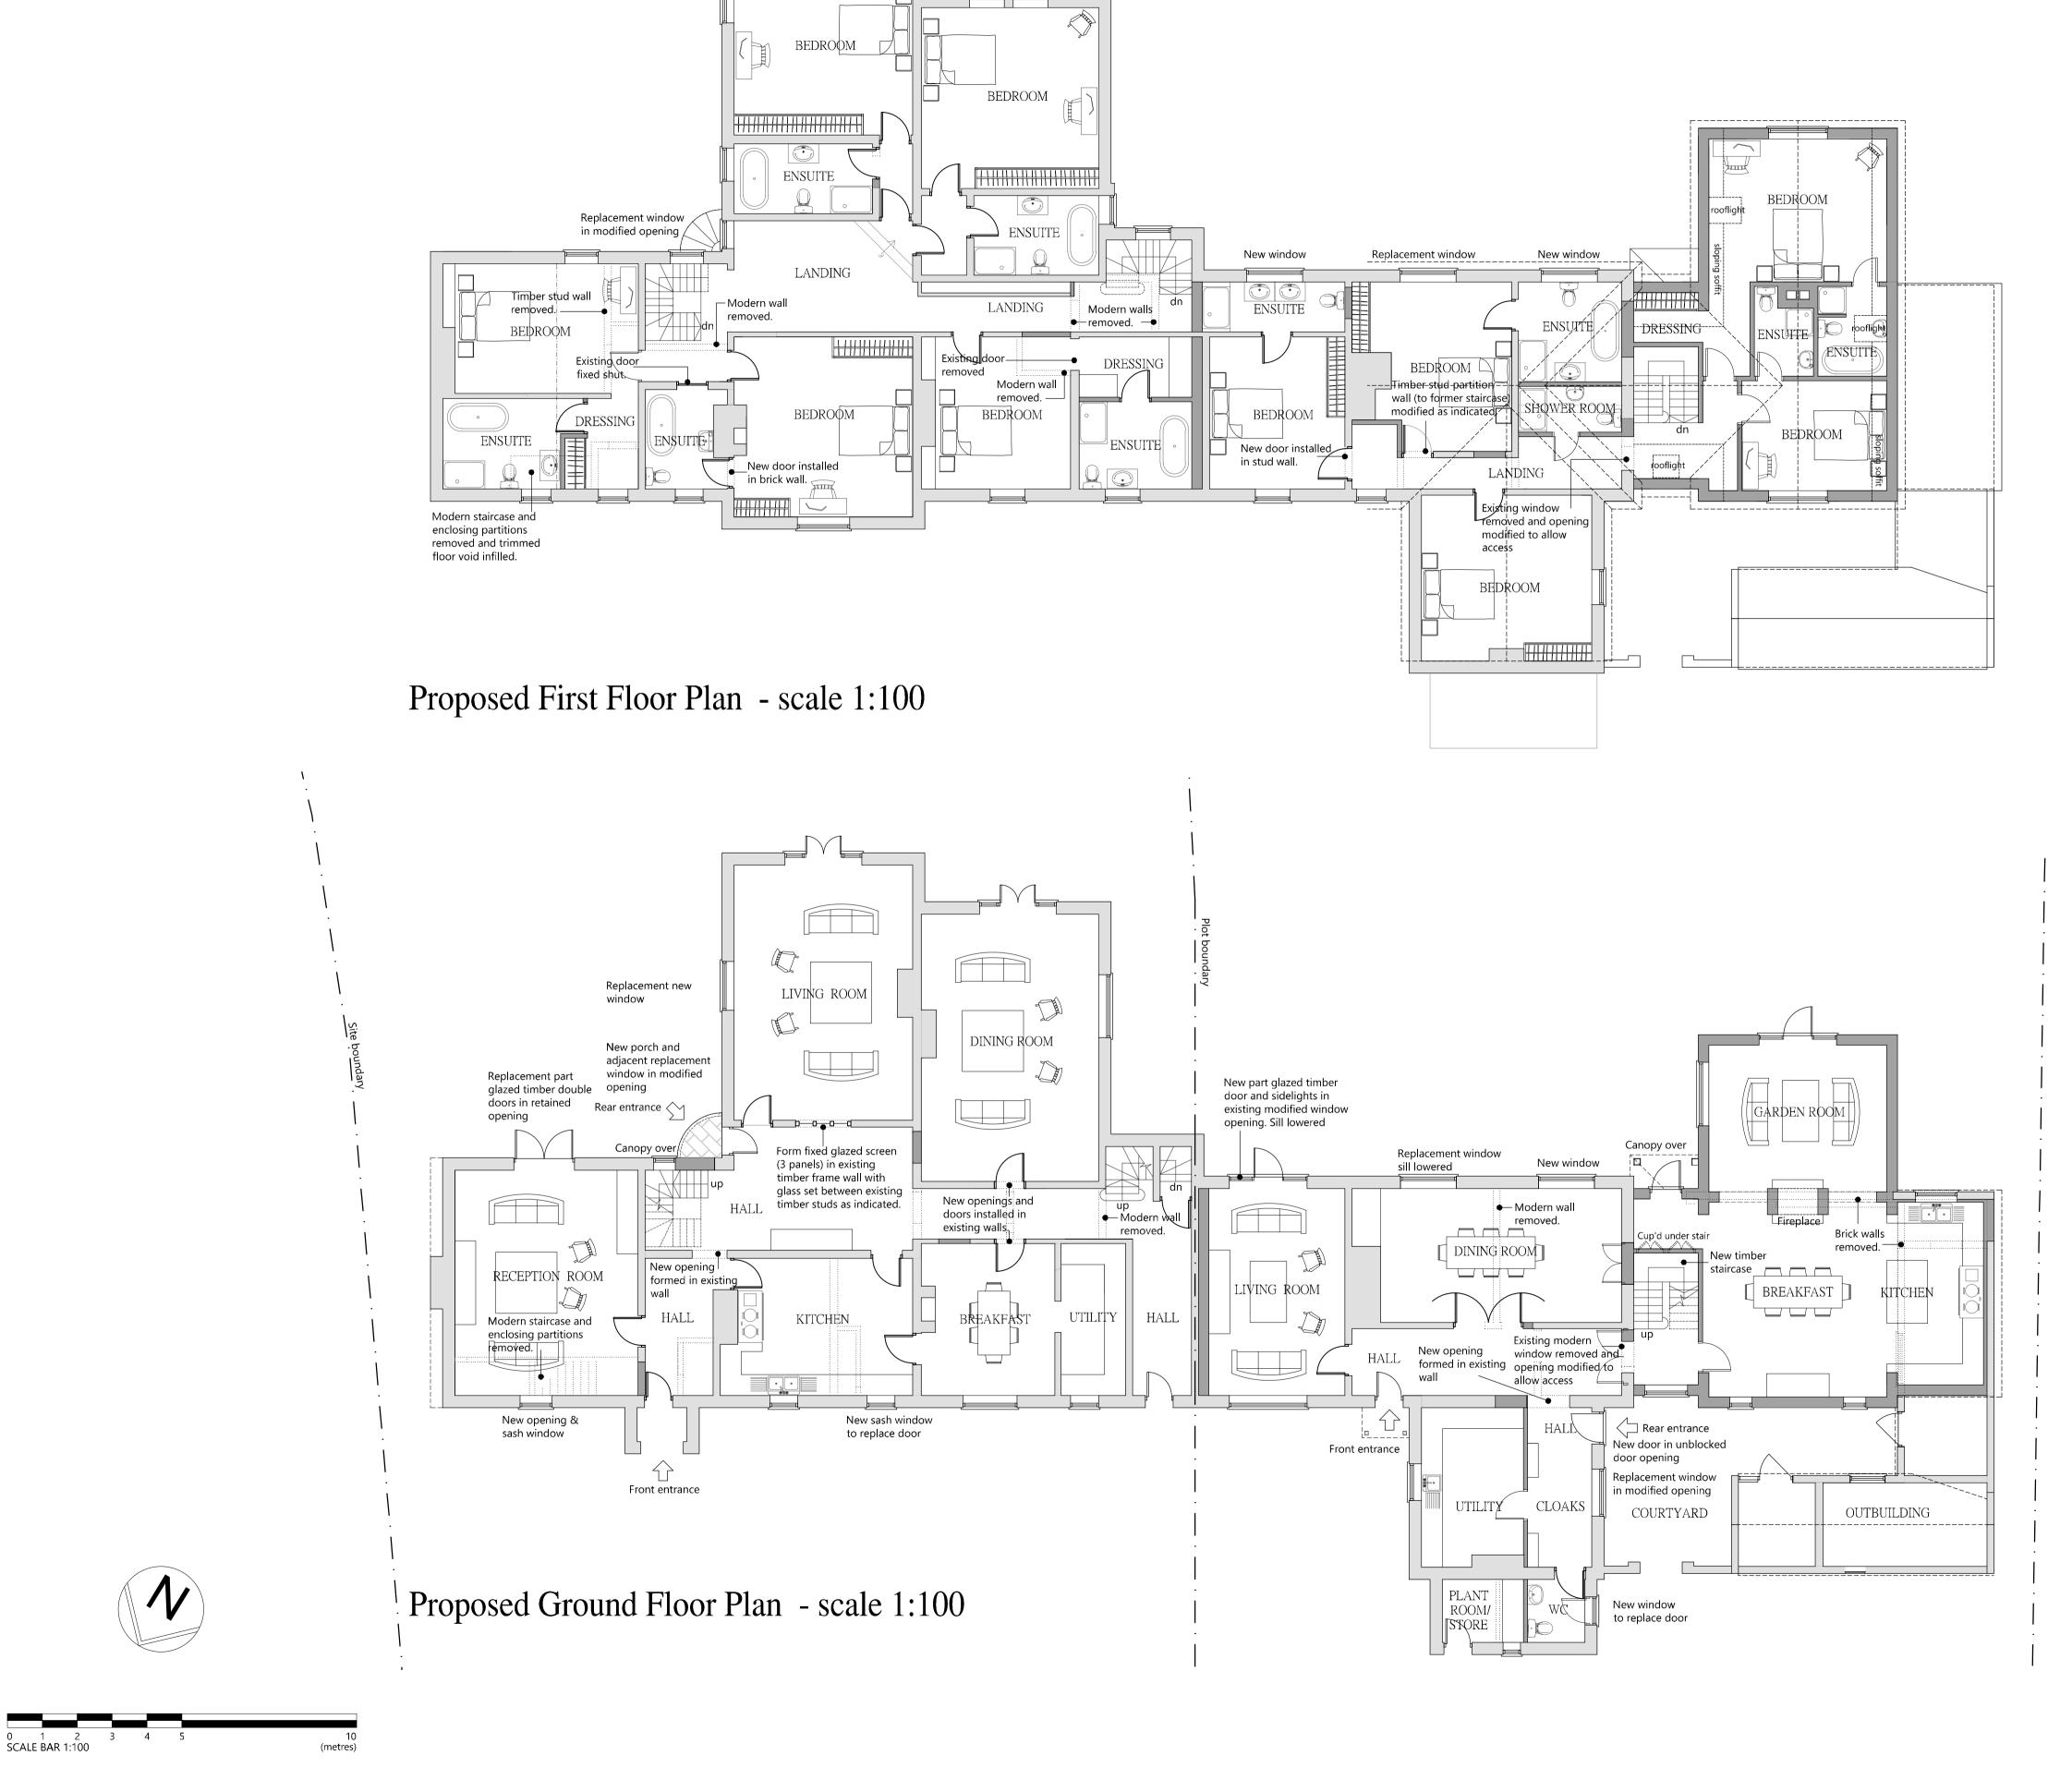

Crop marks are visible when the full extent of this drawing is plotted

Reference dimensions: 820mm from the crop mark to right of tile block & 570mm between crop marks vertically



IF IN DOUBT ABOUT ANY INFORMATION CONTAINED IN THIS DRAWING ASK. DO NOT SCALE. CHECK ALL DIMENSIONS ON SITE AND REPORT DISCREPANCIES.

CONSTRUCTION (DESIGN AND MANAGEMENT) REGULATIONS 2015 DESIGNERS HAZARD INFORMATION FOR CONSTRUCTION

- 1. If you do not fully understand the risks involved during the construction of the items indicated on this drawing ask your manager, health & safety advisor or a member of the design team before proceeding.
- 2. Scaffold protection to be provided during roof works with internal fall protection. 3. Any manual handling risks to be identified and design team notified in advance of
- commencement of works. 4. The contractor should be aware that there may be buried or covered services such
- as electric, gas or BT not identified on drawings. 5. The contracto