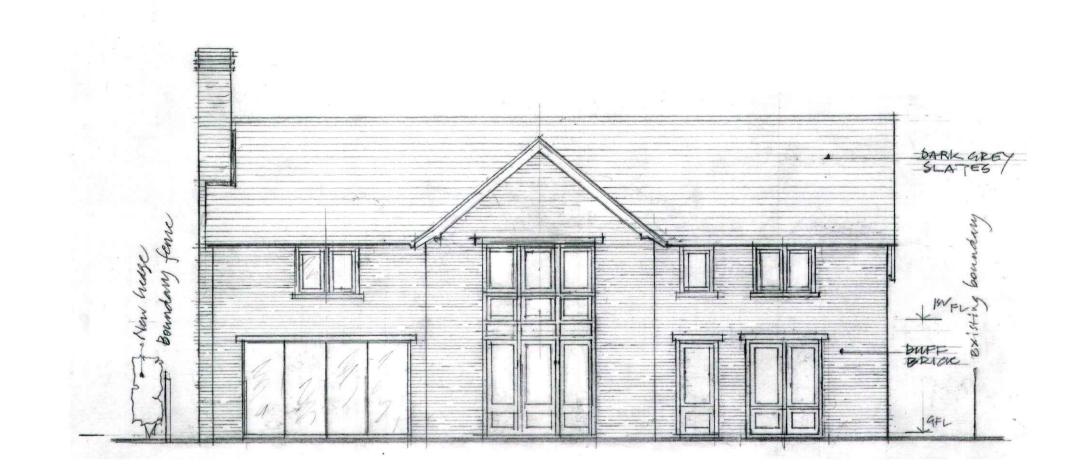

East Elevation (front) - scale 1:100

West Elevation - scale 1:100

South Elevation - scale 1:100

North Elevation - scale 1:100

Project number: Drawing number: Revision;

21106 202 PL2

Scale: Drawn By: Checked By: Date: March 2022

Nicholas Jacob Architects

Architecture • Conservation • Interiors

PLANNING

1-4 Church Close, Church Lane, Sproughton IP8 3BE

Proposed New Dwelling House - Elevations

PL2 23.02.23 REVISED FOR PLANNING

PL1 15.09.22 PLANNING

Rev. Date Details

Client/Project:

Cardinal Loft (Mill) Ltd

Crop marks are visible when the full extent of this drawing is plotted

Reference dimensions: 820mm from the crop mark to right of tile block & 570mm between crop marks vertically