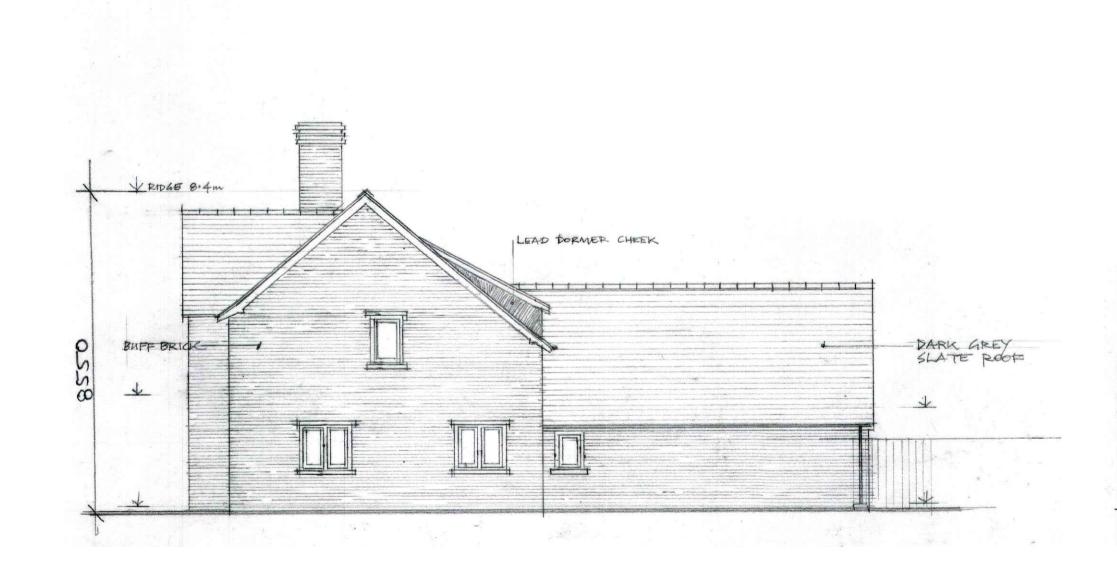

East Elevation (front) - scale 1:100

West Elevation - scale 1:100

South Elevation - scale 1:100

North Elevation - scale 1:100

Project number: Drawing number: Revision;

21106 202 PL2

Scale: Drawn By: Checked By: Date: March 2022

Nicholas Jacob Architects

Architecture • Conservation • Interiors

PLANNING

1-4 Church Close, Church Lane, Sproughton IP8 3BE

Proposed New Dwelling House - Elevations

PL2 23.02.23 REVISED FOR PLANNING

PL1 15.09.22 PLANNING

Rev. Date Details

Client/Project:

Cardinal Loft (Mill) Ltd

Crop marks are visible when the full extent of this drawing is plotted

Reference dimensions: 820mm from the crop mark to right of tile block & 570mm between crop marks vertically