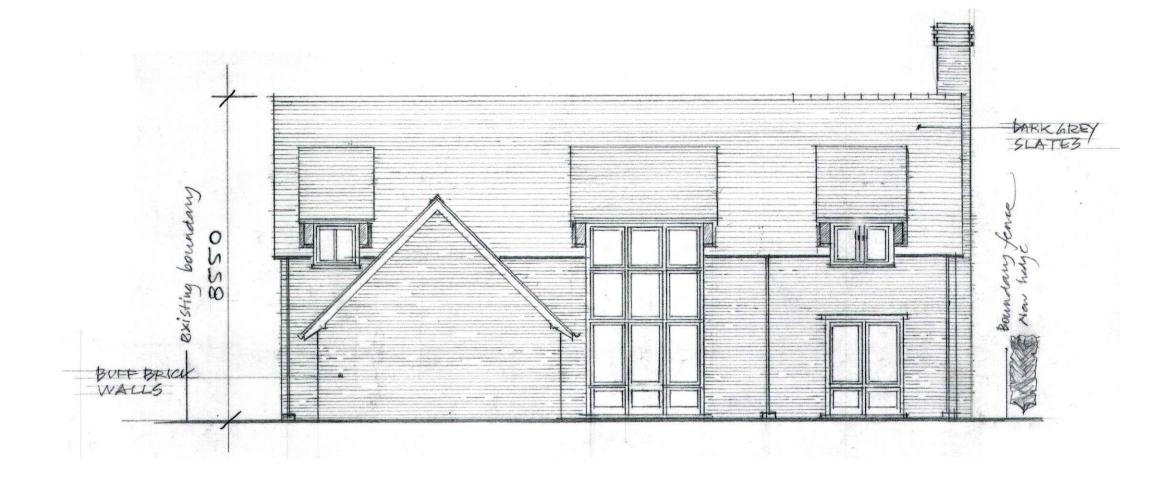

East Elevation (front) - scale 1:100

West Elevation - scale 1:100

South Elevation - scale 1:100

North Elevation - scale 1:100

Project number: Drawing number: Revision;

21106 202 PL2

Scale: Drawn By: Checked By: Date: March 2022

Nicholas Jacob Architects

Architecture • Conservation • Interiors

PLANNING

1-4 Church Close, Church Lane, Sproughton IP8 3BE

Proposed New Dwelling House - Elevations

PL2 23.02.23 REVISED FOR PLANNING

PL1 15.09.22 PLANNING

Rev. Date Details

Client/Project:

Cardinal Loft (Mill) Ltd

Crop marks are visible when the full extent of this drawing is plotted

Reference dimensions: 820mm from the crop mark to right of tile block & 570mm between crop marks vertically