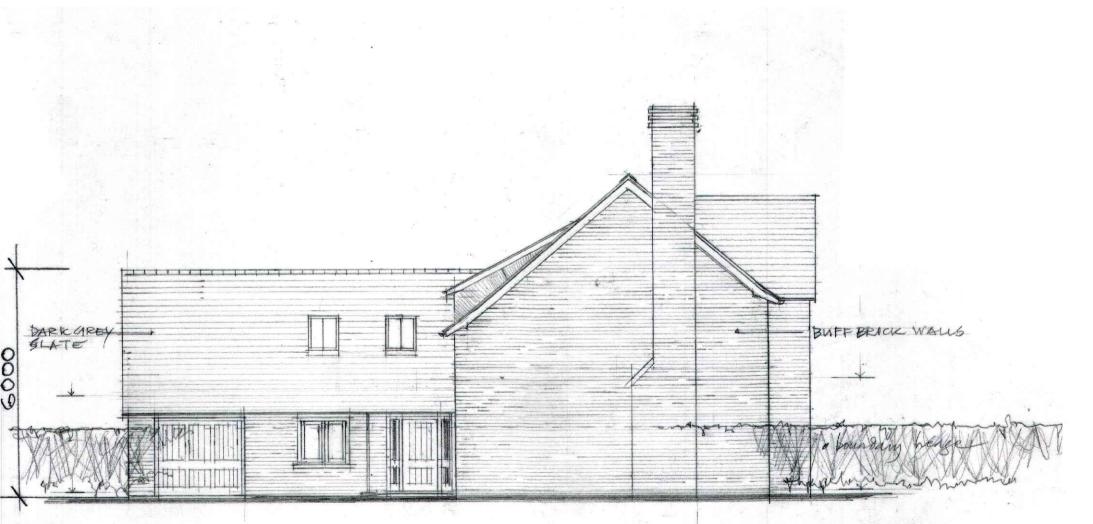

East Elevation (front) - scale 1:100

West Elevation - scale 1:100

South Elevation - scale 1:100

North Elevation - scale 1:100

Project number: Drawing number: Revision;

21106 202 PL2

Scale: Drawn By: Checked By: Date: March 2022

Nicholas Jacob Architects

Architecture • Conservation • Interiors

PLANNING

1-4 Church Close, Church Lane, Sproughton IP8 3BE

Proposed New Dwelling House - Elevations

PL2 23.02.23 REVISED FOR PLANNING

PL1 15.09.22 PLANNING

Rev. Date Details

Client/Project:

Cardinal Loft (Mill) Ltd

Crop marks are visible when the full extent of this drawing is plotted

Reference dimensions: 820mm from the crop mark to right of tile block & 570mm between crop marks vertically