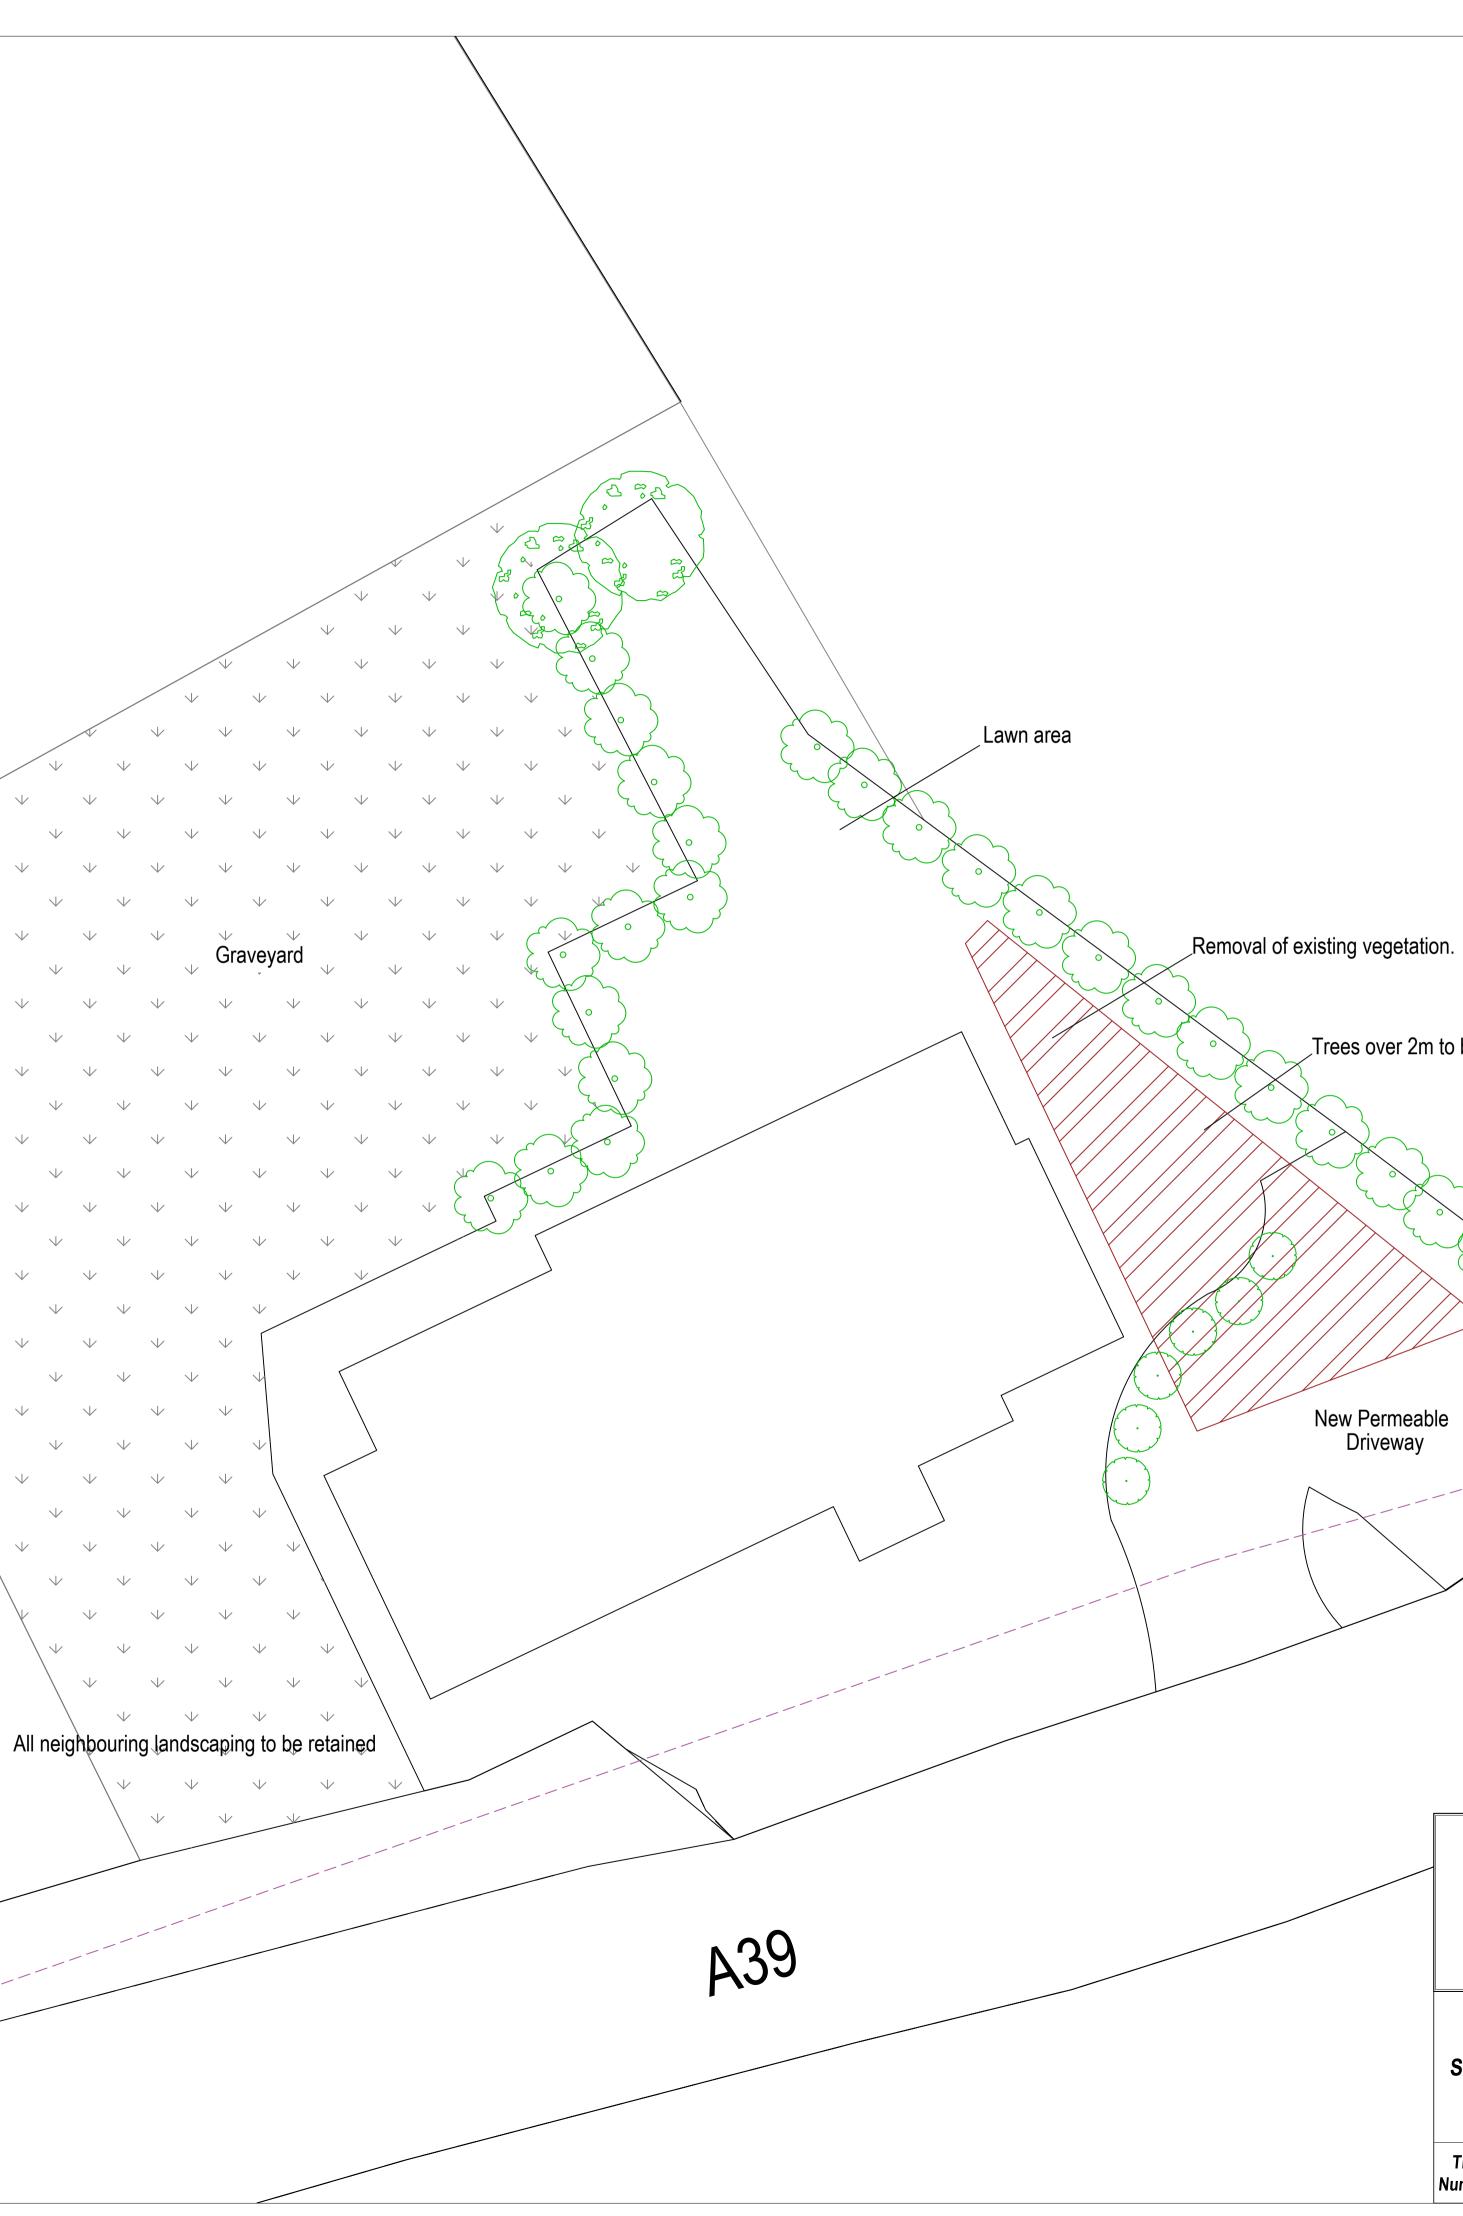

## Indicative Landscape Plan Scale 1:100

LANDSCAPING KEY:

Removal of existing vegetation/scrub

New Planting - continuous native hedgerow

New Planting - specimen trees

New Planting - low level shrubs

| Trees over 2m to be retained where possible |                                                      |                                      |               |               |                 |              |
|---------------------------------------------|------------------------------------------------------|--------------------------------------|---------------|---------------|-----------------|--------------|
| New Permeabl<br>Driveway                    | e                                                    |                                      |               |               |                 | Visibility   |
|                                             |                                                      |                                      |               |               |                 |              |
|                                             | 74 Cardiff Road, CF15 7QE • Enquiries@ArkiPlan.co.uk |                                      |               |               |                 |              |
|                                             | Site                                                 | Dimma Church,<br>Poundstock EX23 0EE | Date<br>Sheet | 23-1106       | 12.10.20<br>D07 | 23<br>REV 05 |
|                                             |                                                      |                                      | Job           | New Extension |                 |              |
| F                                           |                                                      |                                      | Scale         | As Shown@A1   |                 |              |
|                                             | Title<br>Number                                      | -                                    | Title         | As Shown      |                 |              |