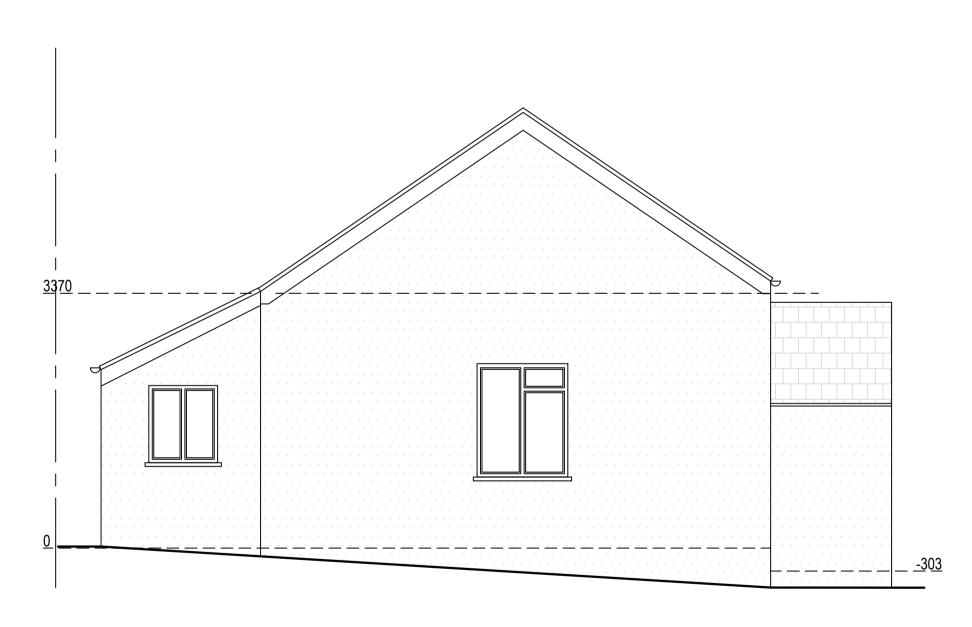

| Date         12.10.2023           Sheet         23-1106         D04         REV 05 |                                      |       |               |         |        |  |
|------------------------------------------------------------------------------------|--------------------------------------|-------|---------------|---------|--------|--|
|                                                                                    | Dimma Church                         | Date  | 12.10.2023    |         |        |  |
|                                                                                    |                                      | Sheet | 23-1106       | D04     | REV 05 |  |
| Site                                                                               | Dimma Church,<br>Poundstock EX23 0EE | Job   | New Extension |         |        |  |
|                                                                                    |                                      | Scale | As Shown@A1   |         |        |  |
| Title<br>Number                                                                    | -                                    | Title |               | As Show | n      |  |