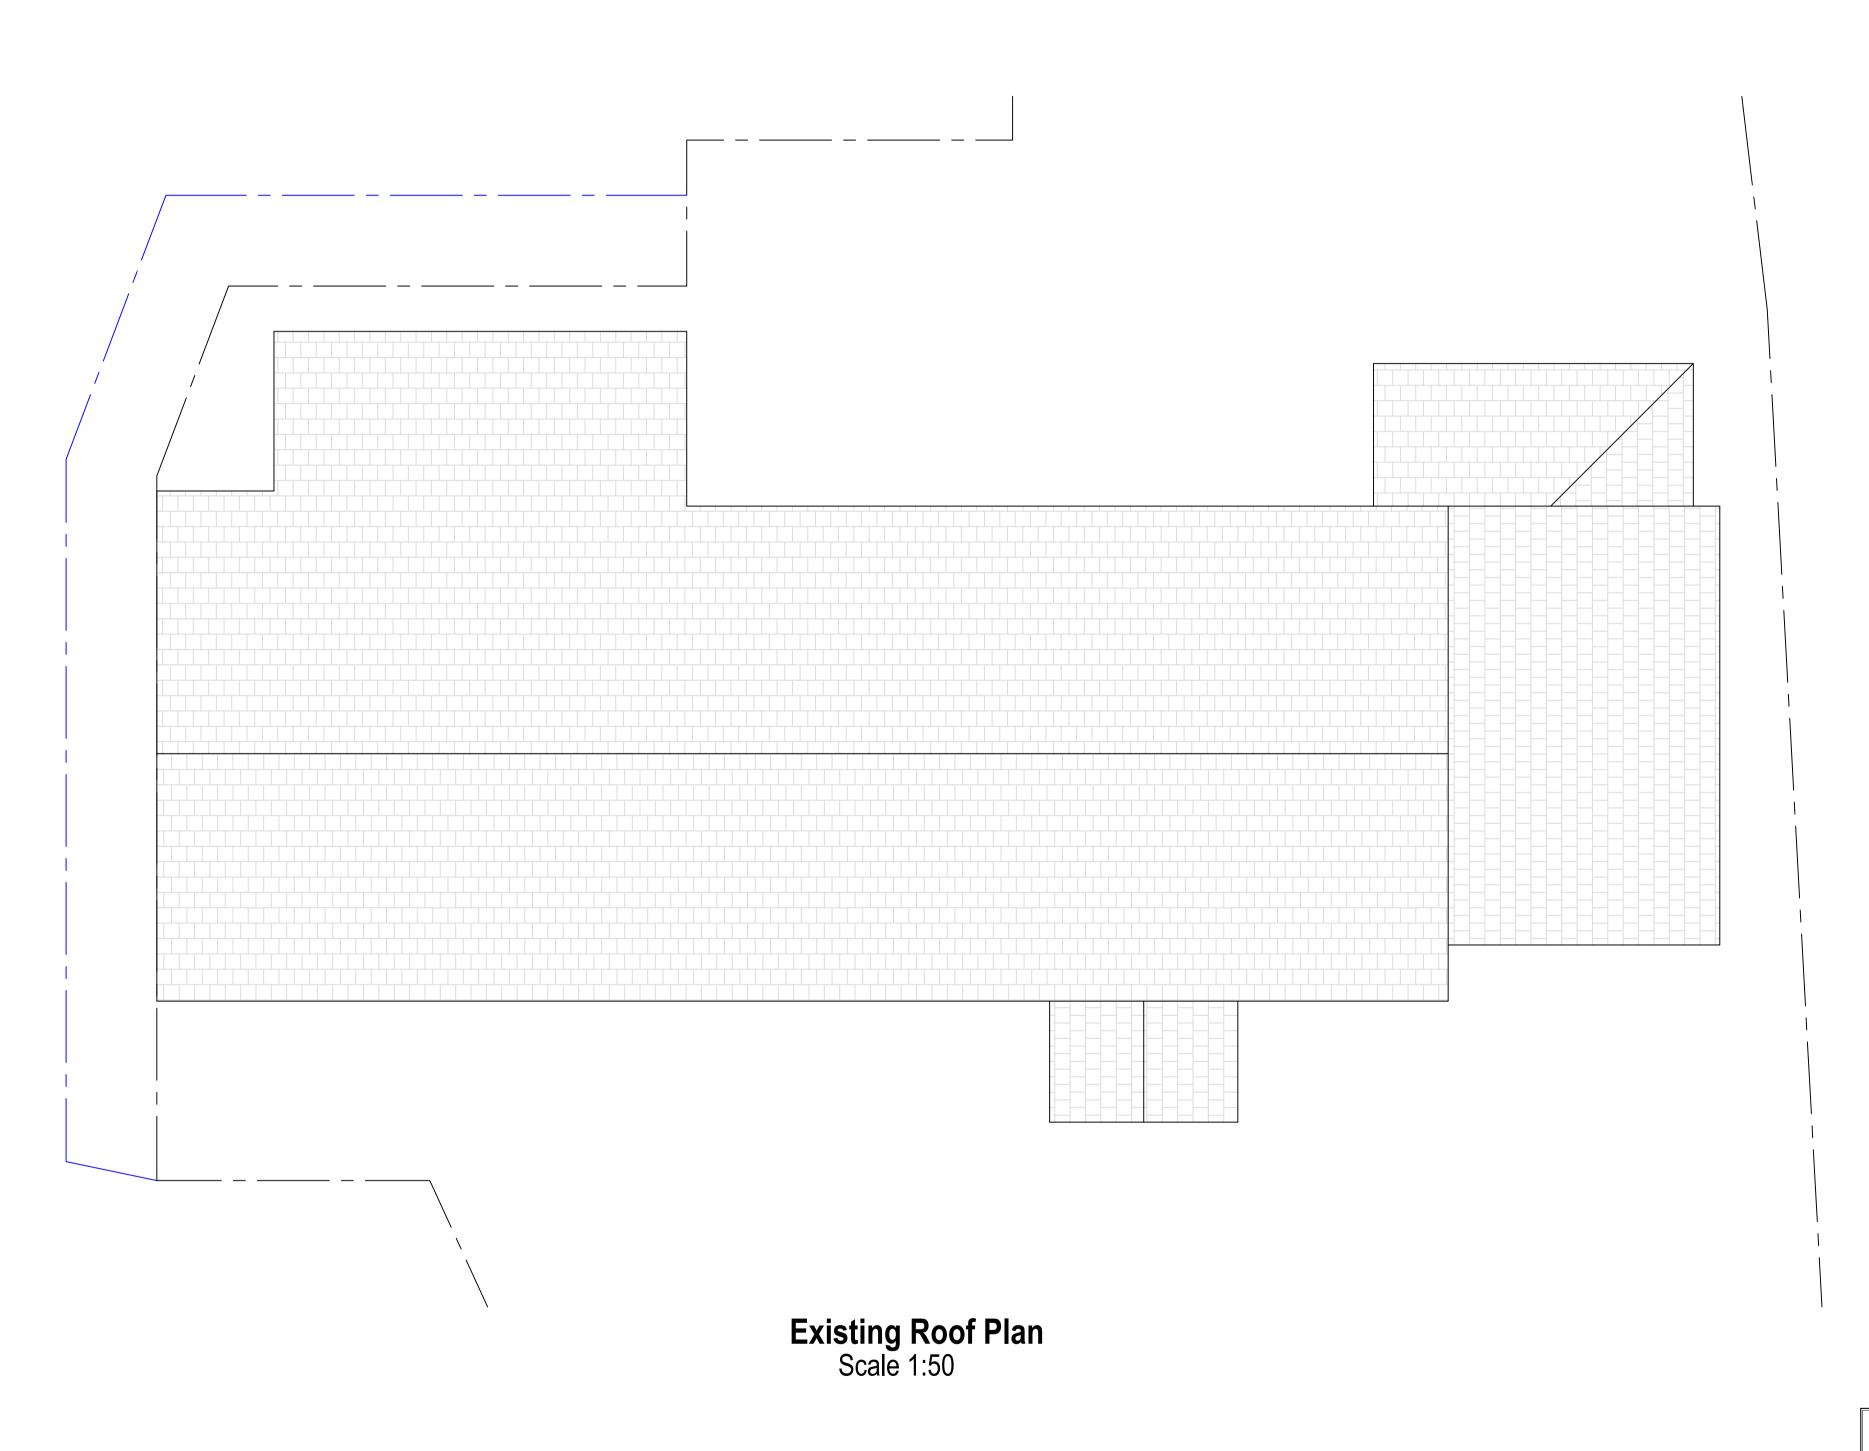

Proposed Roof Plan Scale 1:50

Symbol Key:

Boundary line

Demolished

Details above

| 74 Cardin Road, Of 13 7QL • Eliquines@Alkii lan.co.uk |                                      |       |               |     |        |  |  |
|-------------------------------------------------------|--------------------------------------|-------|---------------|-----|--------|--|--|
|                                                       |                                      | Date  | 12.10.2023    |     |        |  |  |
|                                                       | Dimma Church,<br>Poundstock EX23 0EE | Sheet | 23-1106       | D05 | REV 05 |  |  |
| Site                                                  |                                      | Job   | New Extension |     |        |  |  |
|                                                       |                                      | Scale | As Shown@A1   |     |        |  |  |
| Title<br>Number                                       | -                                    | Title | As Shown      |     |        |  |  |

Symbol Key: Boundary line Demolished Details above