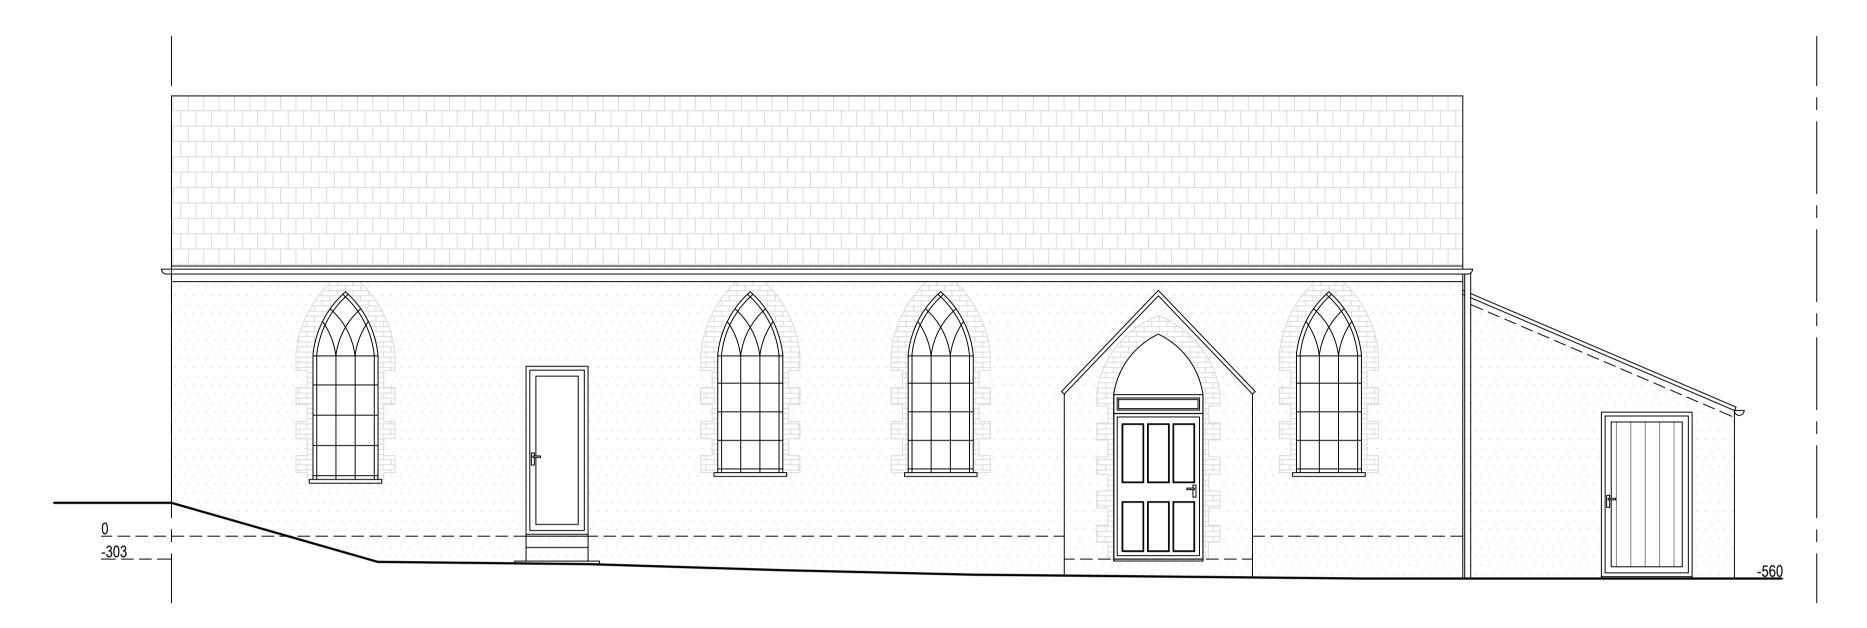

Existing South Elevation Scale 1:50

Existing North Elevation
Scale 1:50

Existing East Elevation
Scale 1:50

Existing West Elevation Scale 1:50

Title

As Shown

Proposed Materials:
Walls: Render (to match existing)
Pitched roof: Tile (to match existing)
Windows: Double glazed (to match existing)
Skylights: Size as indicated (not protruding more than 150mm above the existing roof plane)