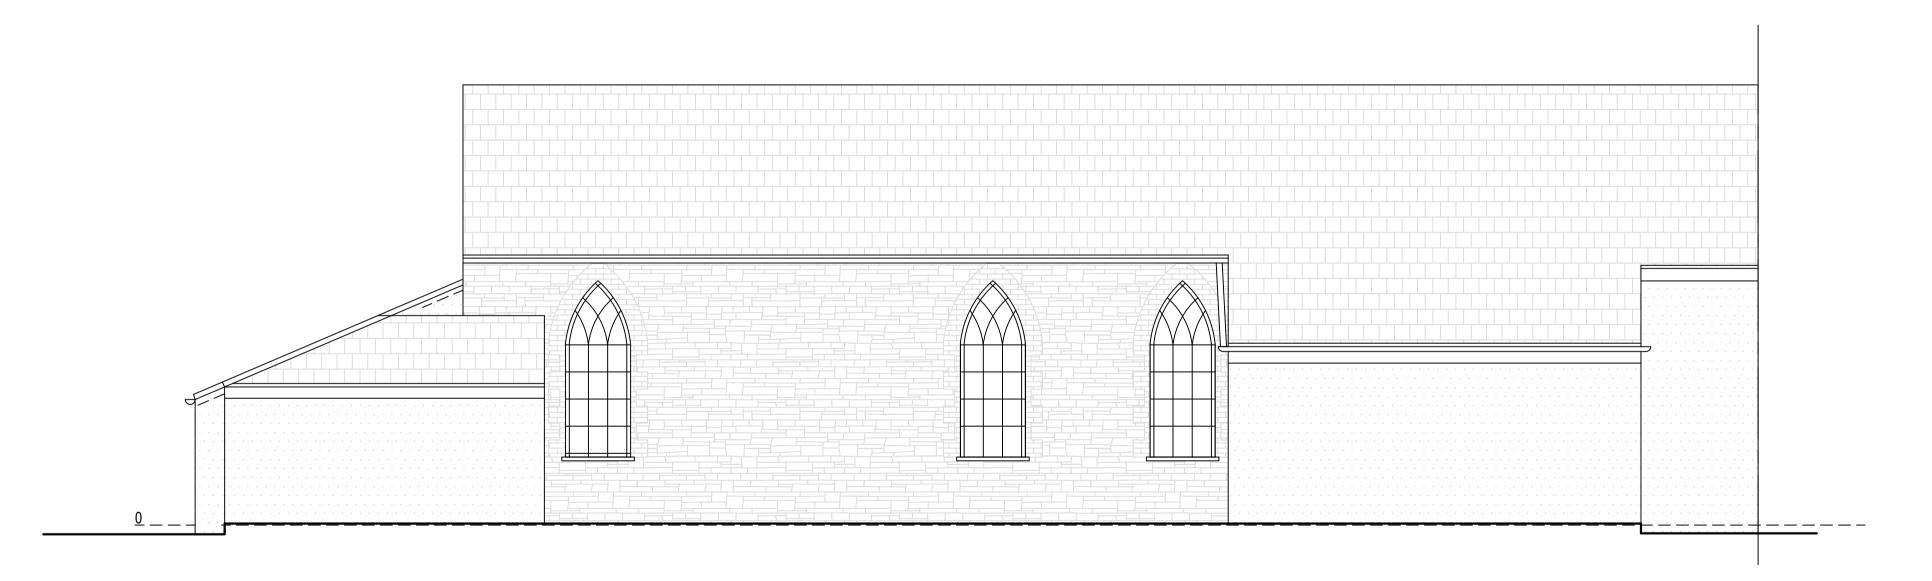

Existing South Elevation Scale 1:50

Existing North Elevation
Scale 1:50

Existing East Elevation
Scale 1:50

Existing West Elevation Scale 1:50

Title

As Shown

Proposed Materials:
Walls: Render (to match existing)
Pitched roof: Tile (to match existing)
Windows: Double glazed (to match existing)
Skylights: Size as indicated (not protruding more than 150mm above the existing roof plane)