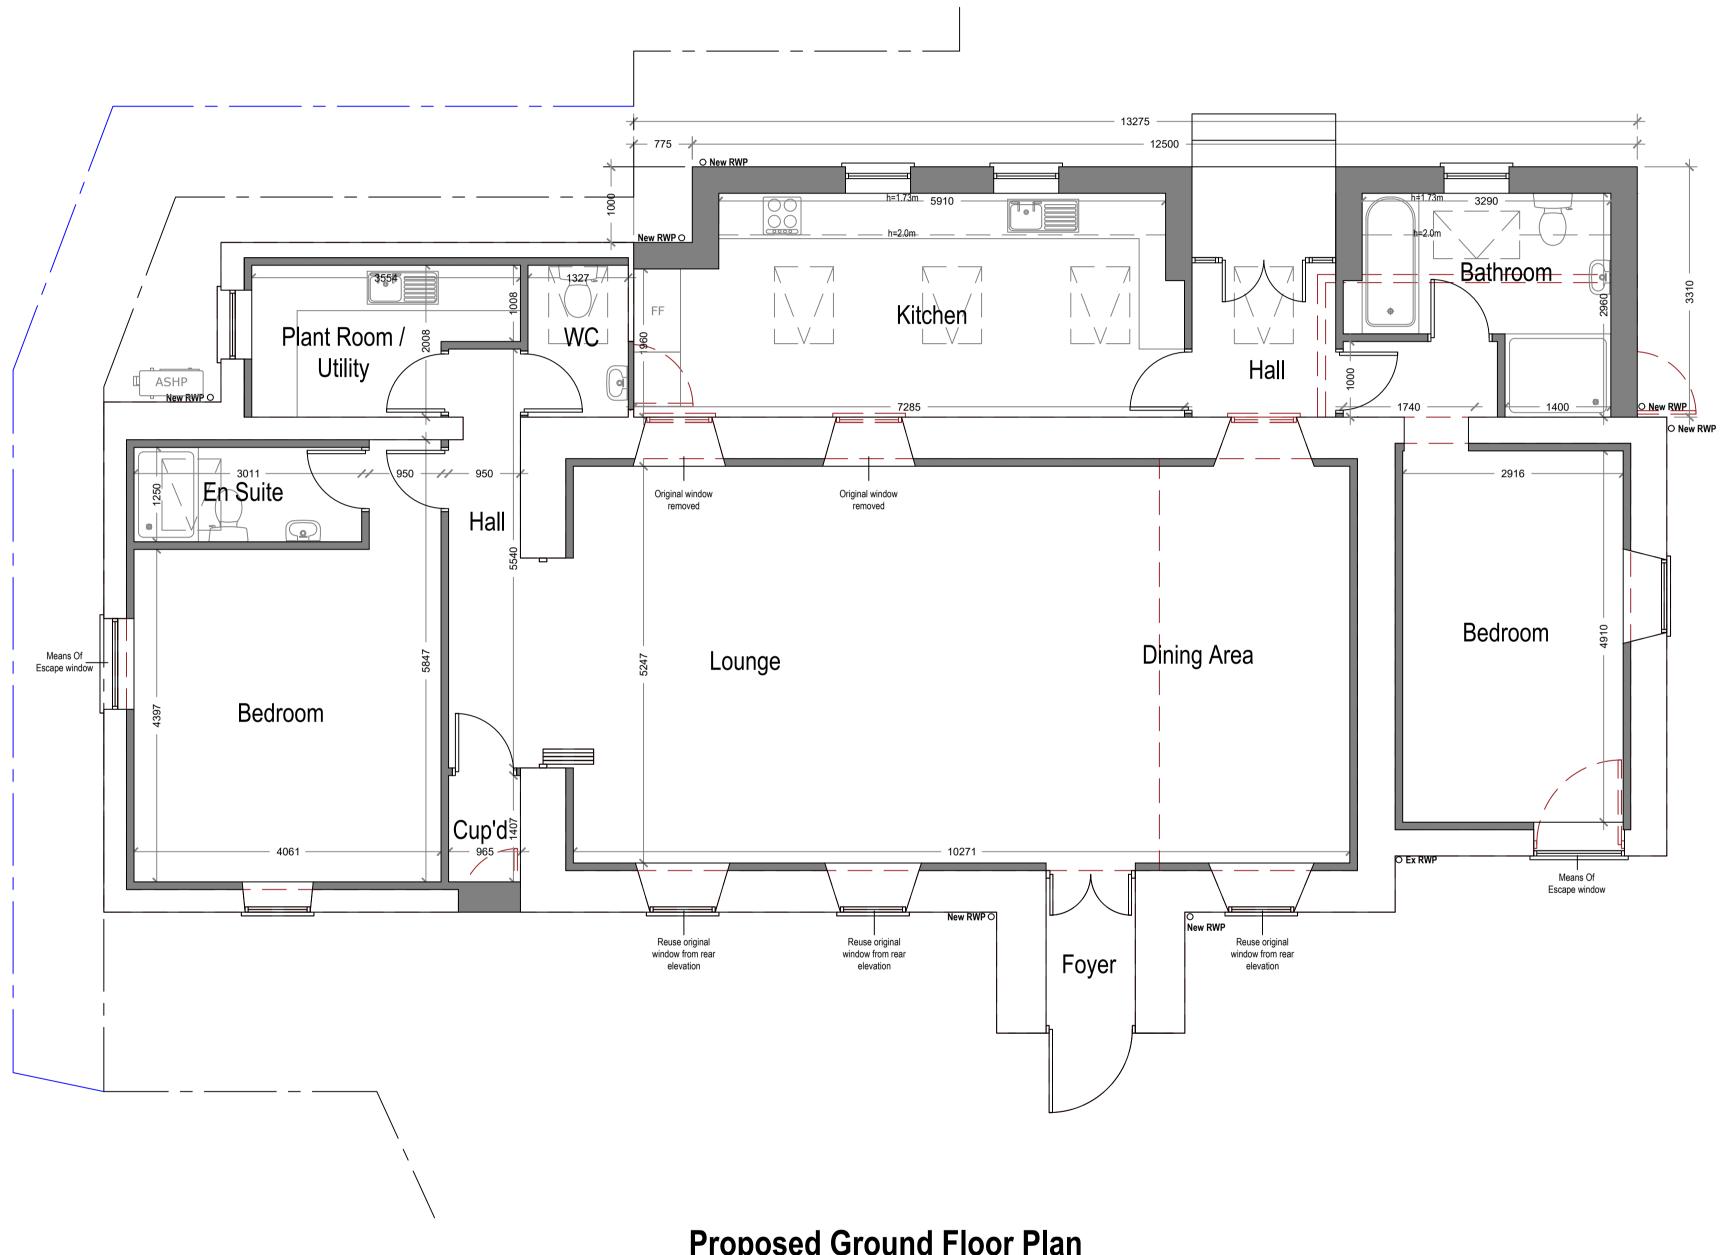

## Proposed Ground Floor Plan Scale 1:50

Area ca. 162.34 m<sup>2</sup>

Additional Area: 39.95m<sup>2</sup>

|                 |                                   |       | 95            | <i>y.</i> |        |  |
|-----------------|-----------------------------------|-------|---------------|-----------|--------|--|
|                 | Dimma Church, Poundstock EX23 0EE | Date  | 12.10.2023    |           |        |  |
|                 |                                   | Sheet | 23-1106       | D03       | REV 05 |  |
| Site            |                                   | Job   | New Extension |           |        |  |
|                 |                                   | Scale | As Shown@A1   |           |        |  |
| Title<br>Number | _                                 | Title | e As Shown    |           | n      |  |