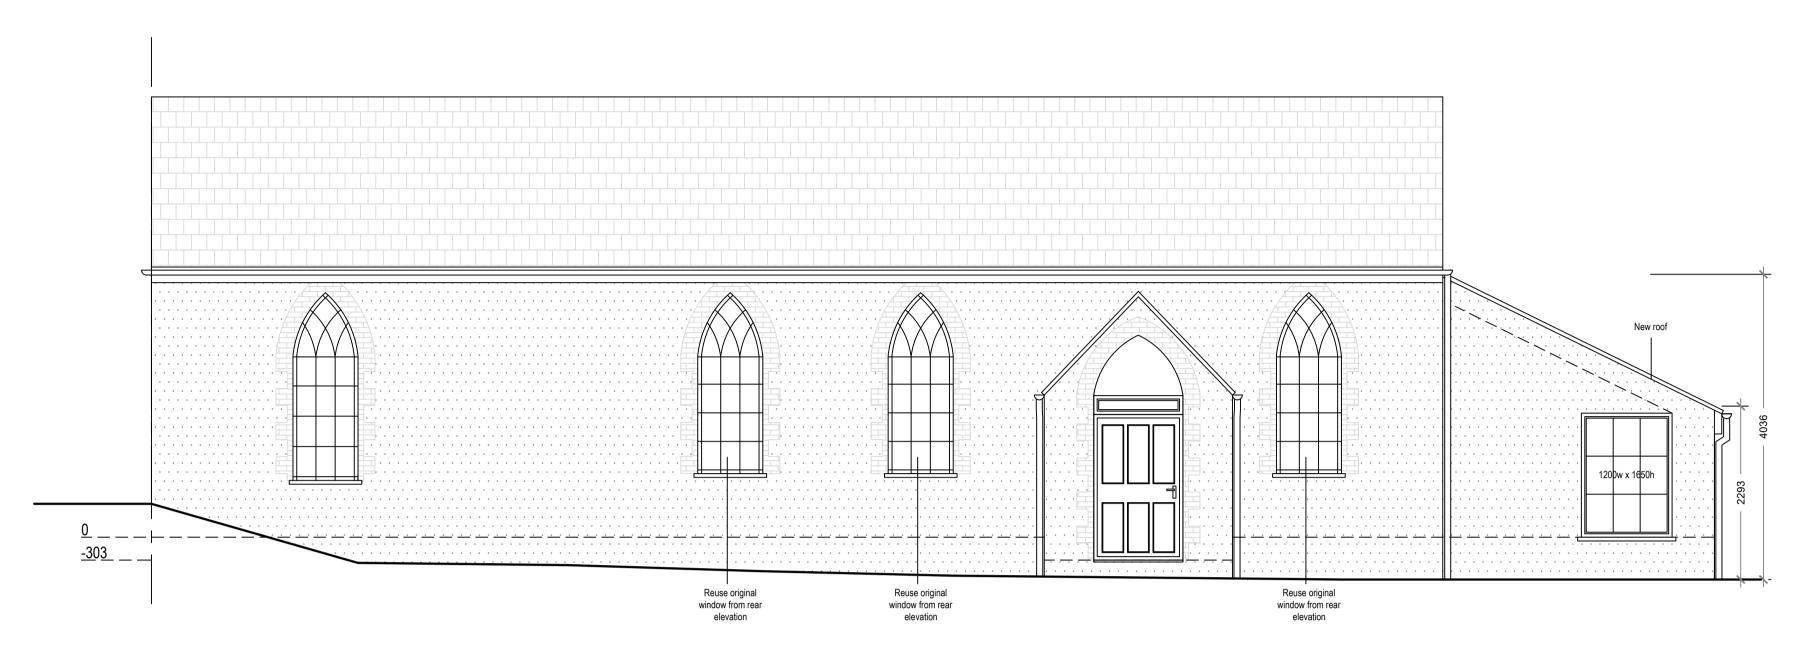

Existing South Elevation Scale 1:50

Existing North Elevation
Scale 1:50

Existing East Elevation
Scale 1:50

Existing West Elevation Scale 1:50

Title

As Shown

Proposed Materials:
Walls: Render (to match existing)
Pitched roof: Tile (to match existing)
Windows: Double glazed (to match existing)
Skylights: Size as indicated (not protruding more than 150mm above the existing roof plane)