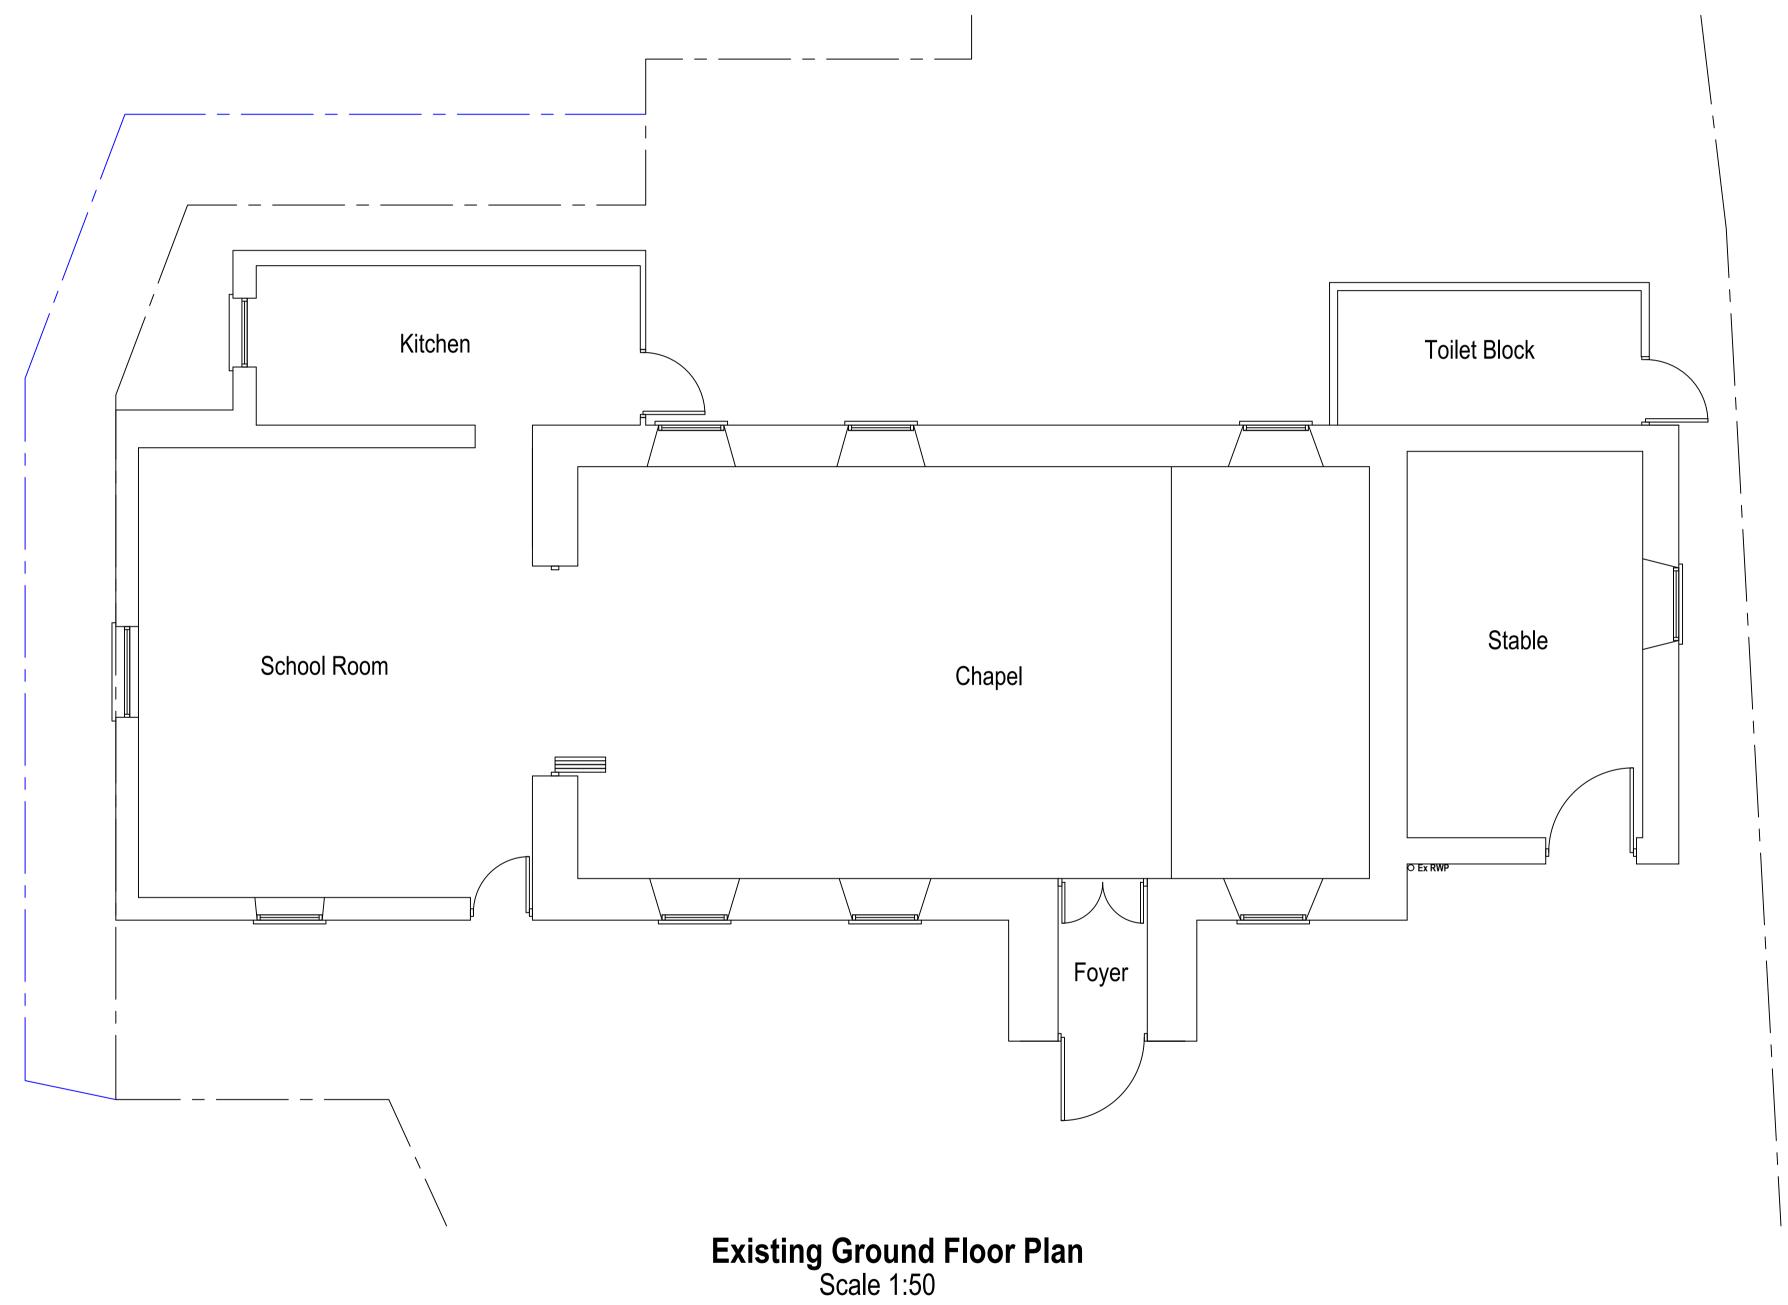

|                 |                                      | Date        | 12.10.2023    |     |        |  |
|-----------------|--------------------------------------|-------------|---------------|-----|--------|--|
|                 | Dimmo Church                         | Sheet       | 23-1106       | D01 | REV 05 |  |
| Site            | Dimma Church,<br>Poundstock EX23 0EE | Job         | New Extension |     |        |  |
|                 | Scale                                | As Shown@A1 |               |     |        |  |
| Title<br>Number | -                                    | Title       | As Shown      |     |        |  |

Symbol Key: Boundary line Demolished Details above