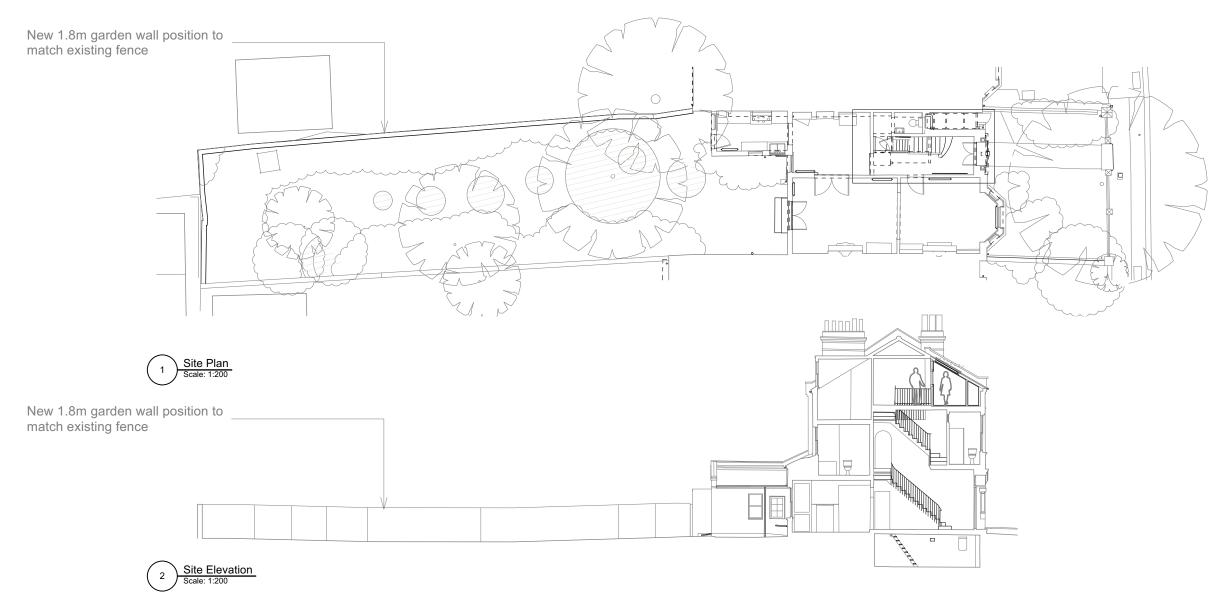

**PROJECT** 10 Knatchbull Road, Southwark, SE5 9QS

DRAWING **Proposed Site**  PROJ. NO. DWG. NO. 2311 0100

SCALE

1:200

REV **REVISION** P3

18/10/23 - PLANNING

GENERAL NOTES: Copyright 12th Studio Ltd (Studio Sedge), no implied license exists. To be read in conjunction with drawing 0000 - Notes. This drawing should not be used to calculate areas for the purposes of valuation. Do not scale this drawing. All dimensions to be checked onsite by the contractor and such dimensions to be their responsibility. All work must comply with the relevant British Standards and Building Regulations requirements. Drawing errors and omissions to be reported to the architect. To be read in conjunction with Architect's specification and other consultant information.