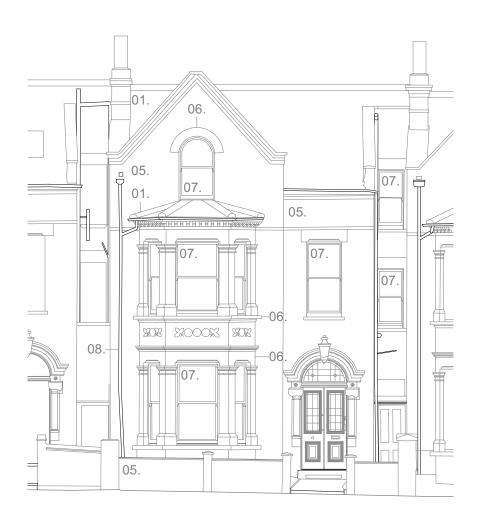

## **MATERIAL KEY**

## Existing

- 01. Cementitious tile Red
- 2. Tiled pat Red
- 03. Gravel
- 04. Roofing Felt
- 05. Red Brick
- 06. Stucco White
- 07. Timber Windows White08. Rainwater goods Black
- 09. Lead sheeting
- 10. Brick Painted white

## Proposed

a. The Rooflight Company, The Neo Rooflight

Garden Elevation E2/06
Scale: 1:100

STUDIO SEDGE info@studiosedge.co.uk | 07850166642

PROJECT

10 Knatchbull Road, Southwark, SE5 9QS Existing - Elevations