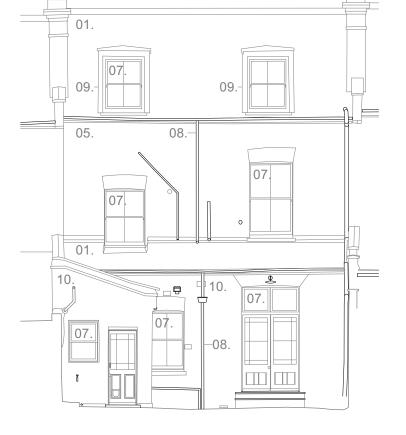

## **MATERIAL KEY**

## Existing

- 01. Cementitious tile Red
- 2. Tiled pat Red
- 03. Gravel
- 04. Roofing Felt
- 05. Red Brick
- 06. Stucco White
- 07. Timber Windows White08. Rainwater goods Black
- 09. Lead sheeting
- 10. Brick Painted white