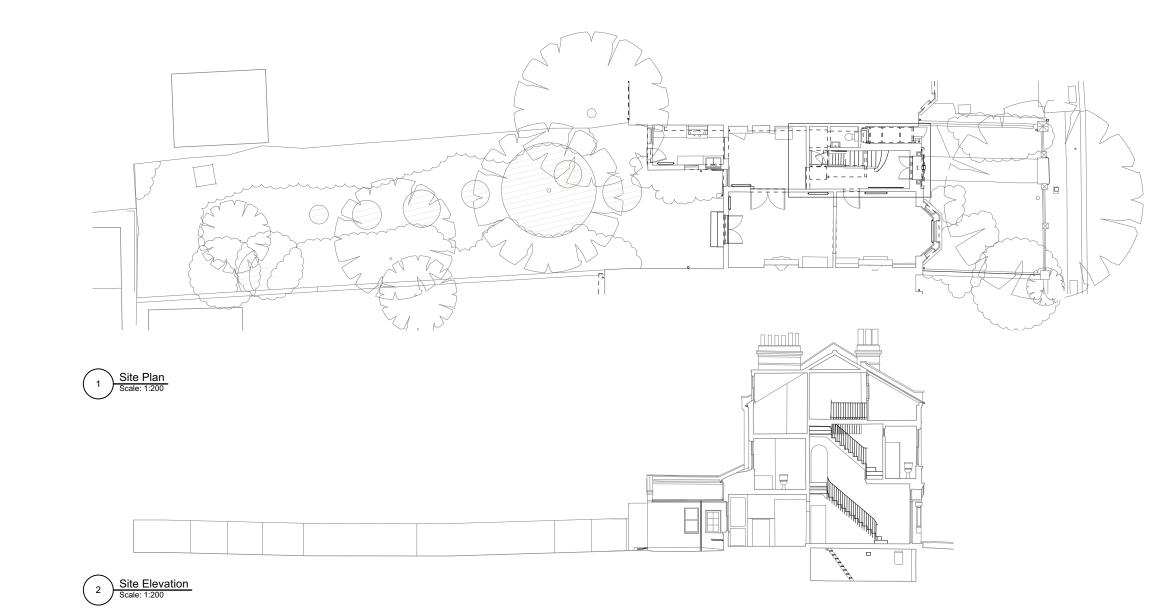

STUDIO SEDGE info@studiosedge.co.uk | 07850166642

PROJECT

10 Knatchbull Road, Southwark, SE5 9QS Existing Site

PROJ. NO. DWG. NO. 2311 0010

D. SCALE 1:200 REV P2 REVISION 18/10/23 - PLANNING

GENERAL NOTES: Copyright 12th Studio Ltd (Studio Sedge), no implied license exists. To be read in conjunction with drawing 0000 - Notes. This drawing should not be used to calculate areas for the purposes of valuation. Do not scale this drawing. All dimensions to be checked onsite by the contractor and such dimensions to be their responsibility. All work must comply with the relevant British Standards and Building Regulations requirements. Drawing errors and omissions to be reported to the architect. To be read in conjunction with Architect's specification and other consultant information.