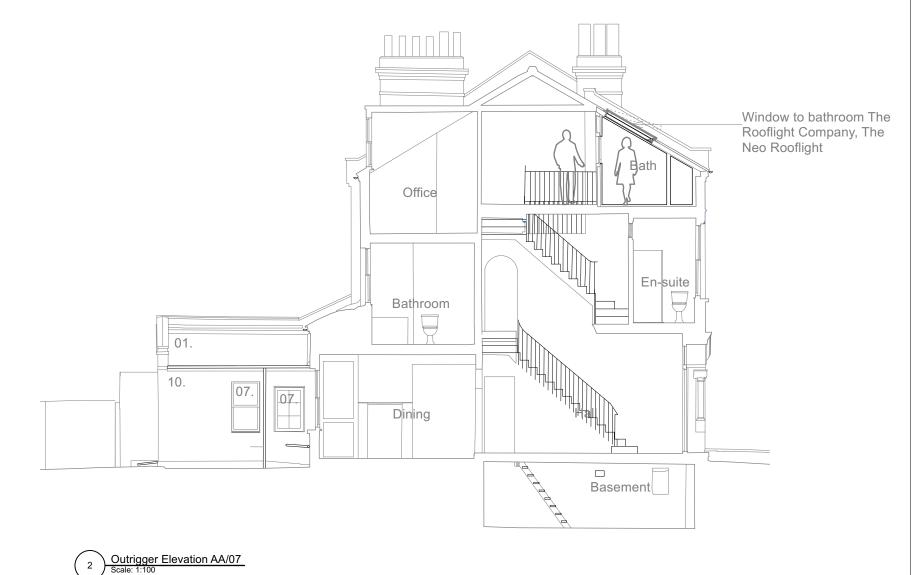

## Existing

01. Cementitious tile - Red

02. Tiled pat - Red

03. Gravel

04. Roofing Felt

05. Red Brick

06. Stucco - White

07. Timber Windows - White

08. Rainwater goods - Black

09. Lead sheeting

10. Brick - Painted white

## Proposed

a. The Rooflight Company, The Neo Rooflight

0 2 4 6m

STUDIO SEDGE info@studiosedge.co.uk | 07850166642

PROJECT

10 Knatchbull Road, Southwark, SE5 9QS Proposed Sections

PROJ. NO. DWG. NO. 2311 0400