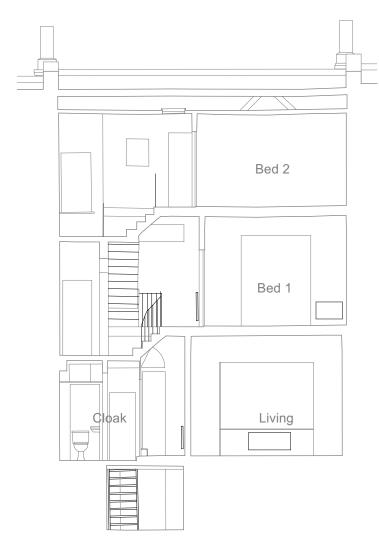

Short Section - BB/07
Scale: 1:100

## **MATERIAL KEY**

## Existing

01. Cementitious tile - Red

02. Tiled pat - Red

03. Gravel

04. Roofing Felt

05. Red Brick

06. Stucco - White

07. Timber Windows - White

08. Rainwater goods - Black

09. Lead sheeting

10. Brick - Painted white

## Proposed

a. The Rooflight Company, The Neo Rooflight

0 2 4 6m

STUDIO SEDGE info@studiosedge.co.uk | 07850166642

PROJECT

10 Knatchbull Road, Southwark, SE5 9QS Proposed Sections

PROJ. NO. DWG. NO. 2311 0400

1:100

REV P2 REVISION 17/10/23 - PLANNING

GENERAL NOTES: Copyright 12th Studio Ltd (Studio Sedge), no implied license exists. To be read in conjunction with drawing 0000 - Notes. This drawing should not be used to calculate areas for the purposes of valuation. Do not scale this drawing. Al