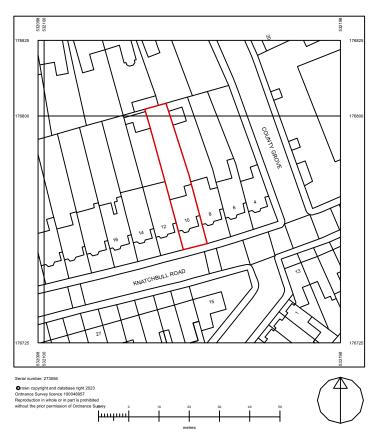

Ordnance Survey
Ukmapcentre.com

STUDIO SEDGE info@studiosedge.co.uk | 07850166642

PROJECT

10 Knatchbull Road,
Southwark, SE5 9QS

Site Location

PROJ. NO. DWG. NO. SCALE 2311 0000 1:1250

SCALE REV 1:1250 P1 REVISION 18/10/23 - PLANNING