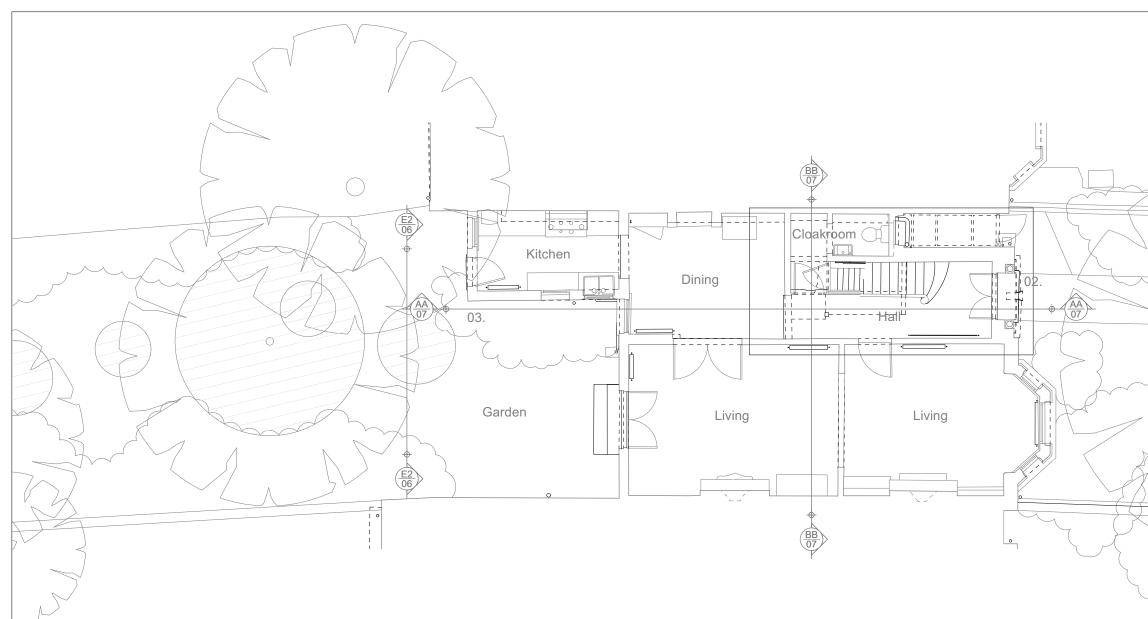

## MATERIAL KEY

## Existing

- 01. Cementitious tile Red
- 02. Tiled pat Red
- 03. Gravel
- 04. Roofing Felt
- 05. Red Brick
- 06. Stucco White
- 07. Timber Windows White
- 08. Rainwater goods Black
- 09. Lead sheeting
- 10. Brick Painted white

Proposed a. The Rooflight Company, The Neo Rooflight

**STUDIO SEDGE** 

info@studiosedge.co.uk | 07850166642 Sou

10 Knatchbull Road, Southwark, SE5 9QS

PROJECT

DRAWING Existing Plan - Grd

 PROJ. NO.
 DWG. NO.
 SCALE
 REV