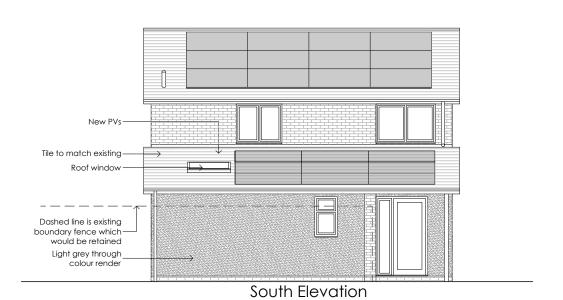

Project Title: 2 Newberry Close Cropwell Bishop

Drawing Title:

Section and elevations as proposed

| 100           |  |  |  |
|---------------|--|--|--|
| Status:       |  |  |  |
| SCHEME DESIGN |  |  |  |
|               |  |  |  |