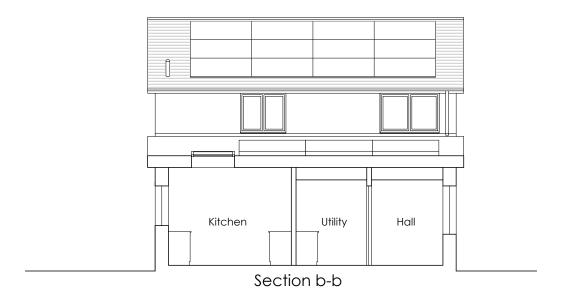

Project Title: 2 Newberry Close Cropwell Bishop

Drawing Title:

Section and elevations as proposed

| 100           |  |  |  |
|---------------|--|--|--|
| Status:       |  |  |  |
| SCHEME DESIGN |  |  |  |
|               |  |  |  |