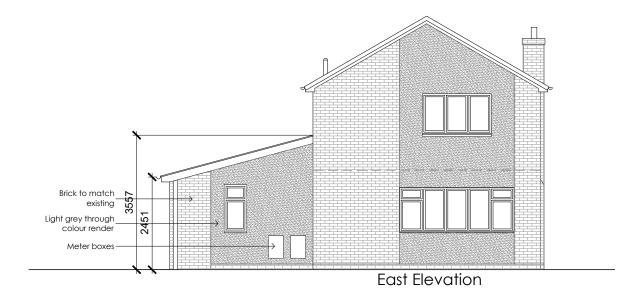

Project Title: 2 Newberry Close Cropwell Bishop

Drawing Title:

Section and elevations as proposed

| 100           |  |  |  |
|---------------|--|--|--|
| Status:       |  |  |  |
| SCHEME DESIGN |  |  |  |
|               |  |  |  |