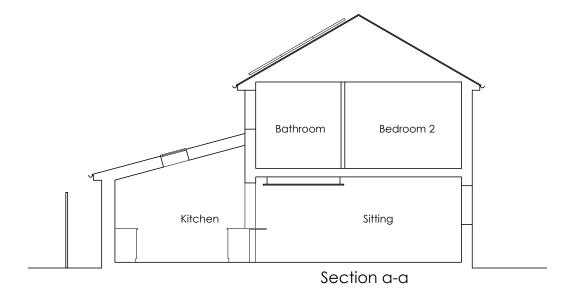

Project Title: 2 Newberry Close Cropwell Bishop

Drawing Title:

Section and elevations as proposed

| 100           |  |  |  |
|---------------|--|--|--|
| Status:       |  |  |  |
| SCHEME DESIGN |  |  |  |
|               |  |  |  |