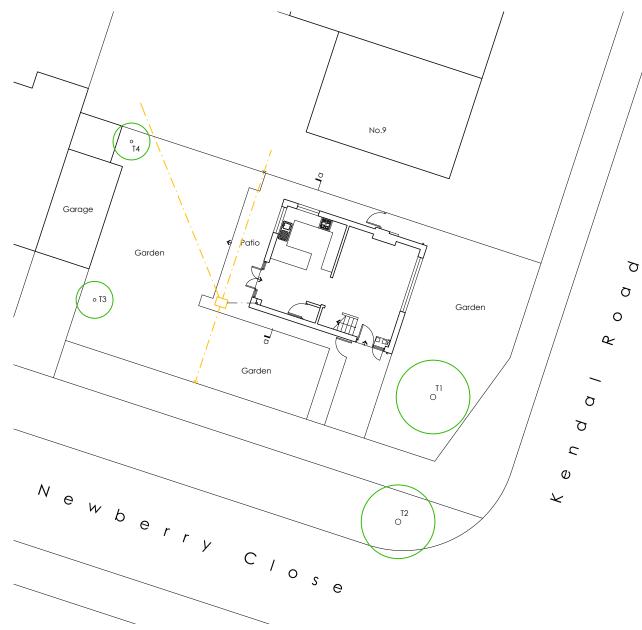

SVP al Kitchen Dining Cpbd Living Room (EM RWP RWP  $\bigcirc$ Ground Floor Plan

site plan 1:200

location plan 1:1250

First Floor Plan

Roof Plan

This drawing is the property of Simon Middlecote Architecture Ltd. Copyright is reserved by them and the drawing is issued on the condition that it is not copied, reproduced, retained or disclosed to any unauthorised person, wholly or in part without the written consent of Simon Middlecote Architecture Ltd. All dimensions to be verified on site, do not scale drawing.