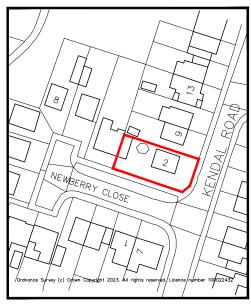

SVP al Kitchen Dining Cpbd Living Room (EM RWP RWP  $\bigcirc$ Ground Floor Plan

site plan 1:200

location plan 1:1250

First Floor Plan

Roof Plan

This drawing is the property of Simon Middlecote Architecture Ltd. Copyright is reserved by them and the drawing is issued on the condition that it is not copied, reproduced, retained or disclosed to any unauthorised person, wholly or in part without the written consent of Simon Middlecote Architecture Ltd. All dimensions to be verified on site, do not scale drawing.