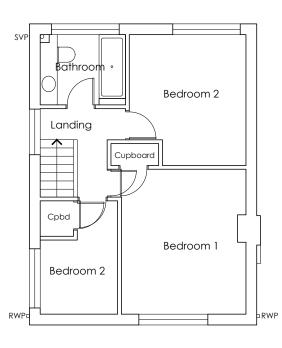

SVP al Kitchen Dining Cpbd Living Room (EM RWP RWP  $\bigcirc$ Ground Floor Plan

site plan 1:200

location plan 1:1250

First Floor Plan

Roof Plan

This drawing is the property of Simon Middlecote Architecture Ltd. Copyright is reserved by them and the drawing is issued on the condition that it is not copied, reproduced, retained or disclosed to any unauthorised person, wholly or in part without the written consent of Simon Middlecote Architecture Ltd. All dimensions to be verified on site, do not scale drawing.