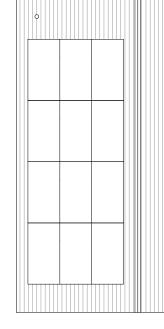

SVP al Kitchen Dining Cpbd Living Room (EM RWP RWP  $\bigcirc$ Ground Floor Plan

site plan 1:200

location plan 1:1250

First Floor Plan

Roof Plan

This drawing is the property of Simon Middlecote Architecture Ltd. Copyright is reserved by them and the drawing is issued on the condition that it is not copied, reproduced, retained or disclosed to any unauthorised person, wholly or in part without the written consent of Simon Middlecote Architecture Ltd. All dimensions to be verified on site, do not scale drawing.

Drawing Title: Location Plan and site plan and plans as existing

| Project No: | Dwg No:    | Revision: | Scale:    |
|-------------|------------|-----------|-----------|
| 23005       | (02)01     | -         | 1:200/100 |
| Drawn:      | Date:      | Status:   |           |
| SM          | 20.07.2023 | SURVEY    |           |