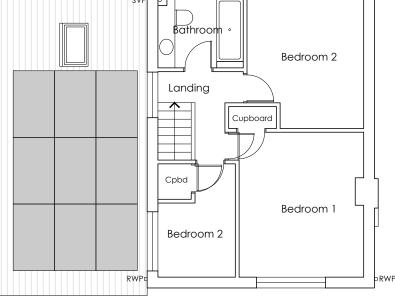

Cropwell Bishop Drawing Title:

Location Plan and site plan and plans as proposed

| Project No: | Dwg No:    | Revision:     | Scale:    |
|-------------|------------|---------------|-----------|
| 23005       | (08)01     | -             | 1:200/100 |
| Drawn:      | Date:      | Status:       |           |
| SM          | 05.10.2023 | SCHEME DESIGN |           |