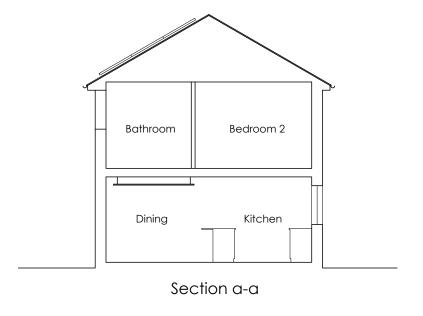

## Simon Middlecote Architecture Ltd

7 Mountsorrel Drive West Bridgford Nottingham NG2 6LJ T - 07742 301320

E - info@simonmiddlecote.co.uk

Project Title: 2 Newberry Close

Cropwell Bishop

Drawing Title: Section and elevations as existing