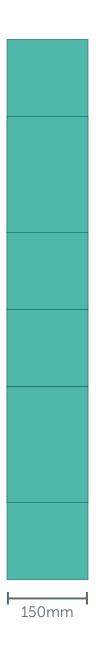

## Logomark:

3mm Aluminium logomark, 990mm x 1,000mm, 150mm return. Wet coated to match Pantone 3265 C satin. 10mm foamex backtray affixed to cladding, with aluminium logomark affixed to the backtray with side fixings.

Front Elevation:

990mm

Side Elevation: