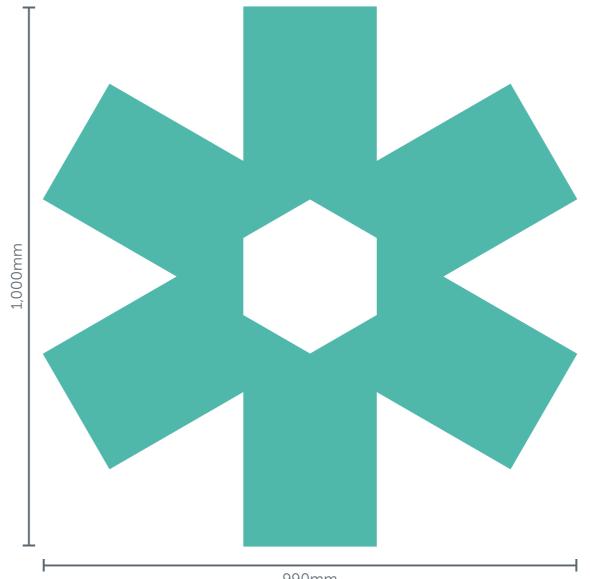

## Logomark:

3mm Aluminium logomark, 990mm x 1,000mm, 150mm return. Wet coated to match Pantone 3265 C satin. 10mm foamex backtray affixed to cladding, with aluminium logomark affixed to the backtray with side fixings.

Front Elevation:

990mm

Side Elevation: