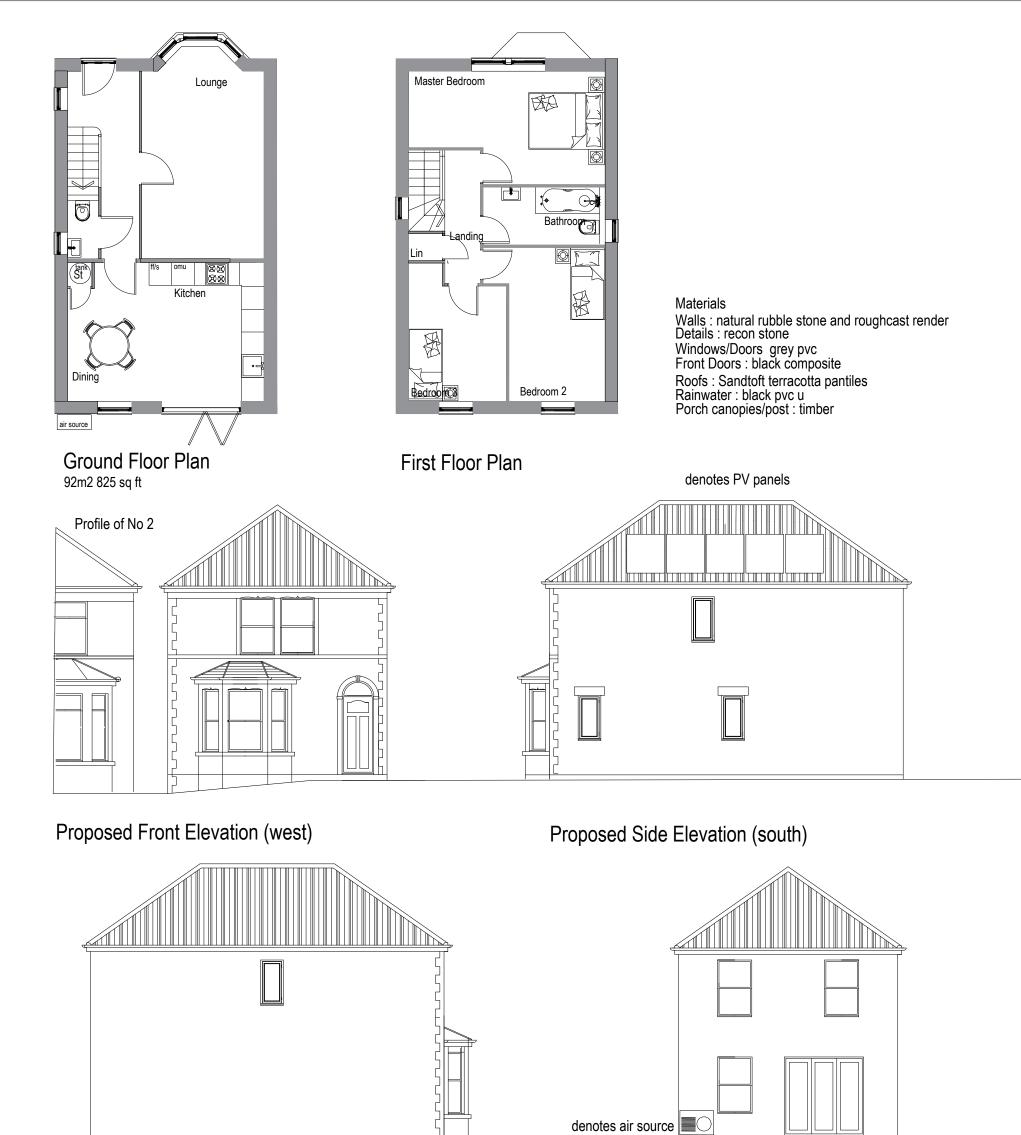

Proposed Side Elevation (north)

10



## Strip Elevation to Kimberley Road (1:200)

| Rev: | Date: | Note | Proposed Residential Development<br>131-133 Staple Hill Road | Date:<br>Jun 2023                 | David Cahill                                                                                                                                                   |
|------|-------|------|--------------------------------------------------------------|-----------------------------------|----------------------------------------------------------------------------------------------------------------------------------------------------------------|
| **   | **    | **   | Staple Hill Bristol                                          | Scale:                            | Design Consultants Ltd