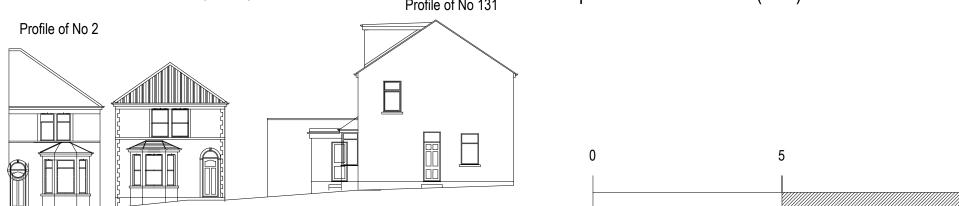

Proposed Side Elevation (north)

10



## Strip Elevation to Kimberley Road (1:200)

| Rev: | Date: | Note | Proposed Residential Development<br>131-133 Staple Hill Road | Date:<br>Jun 2023                 | David Cahill                                                                                                                                                   |
|------|-------|------|--------------------------------------------------------------|-----------------------------------|----------------------------------------------------------------------------------------------------------------------------------------------------------------|
| **   | **    | **   | Staple Hill Bristol                                          | Scale:                            | Design Consultants Ltd<br>Unit 2 Office 4 Tower Lane Business