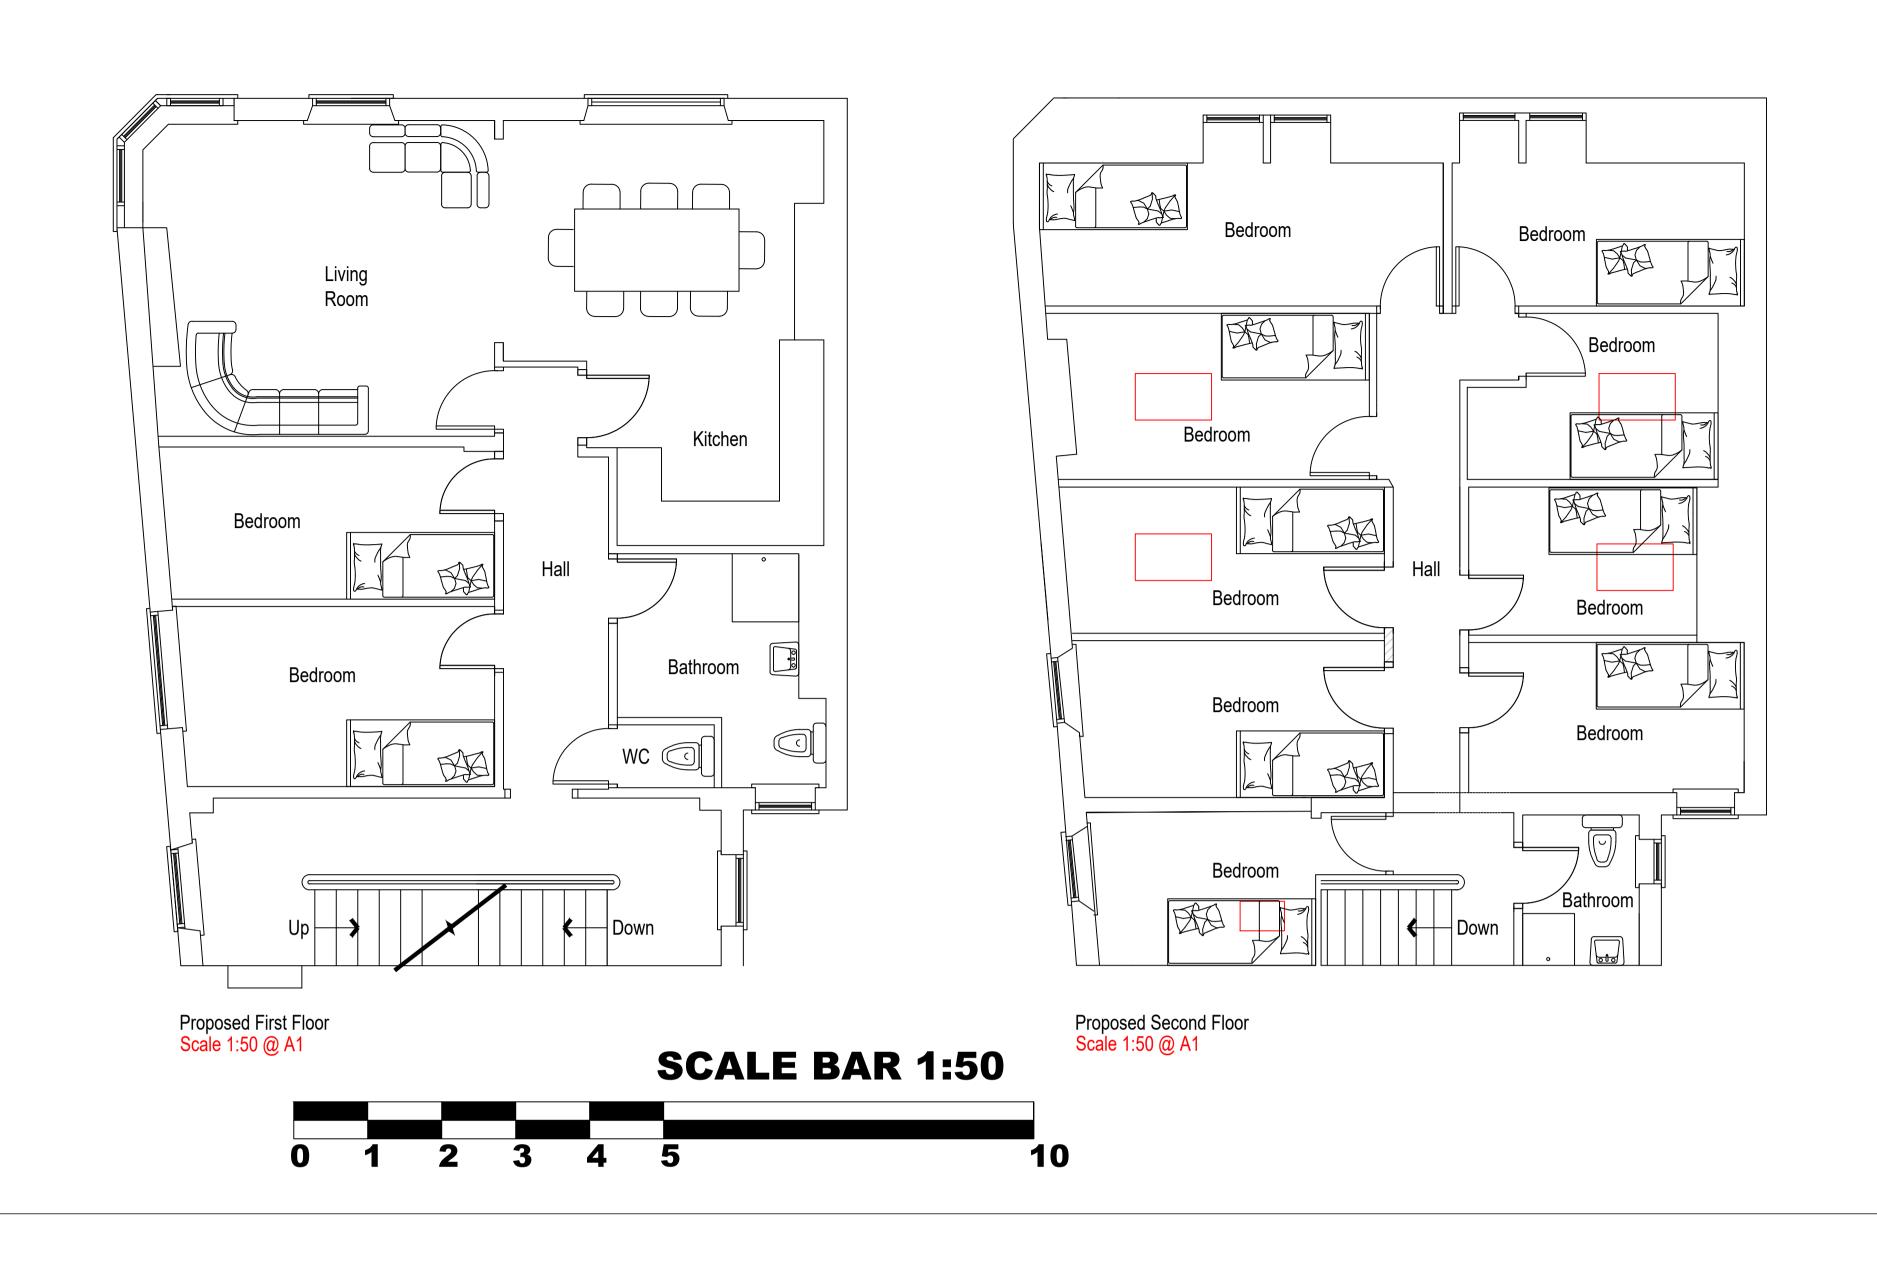

Proposed Ground Floor Scale 1:50 @ A1

11 Bedroom HMO

CLIENT

David & Anne Oates Innovation Property Group Ltd.

PROJECT

3 Station Road, Stanley, DH9 0JH

DRAWING NO.

DWG-003 PROPOSED