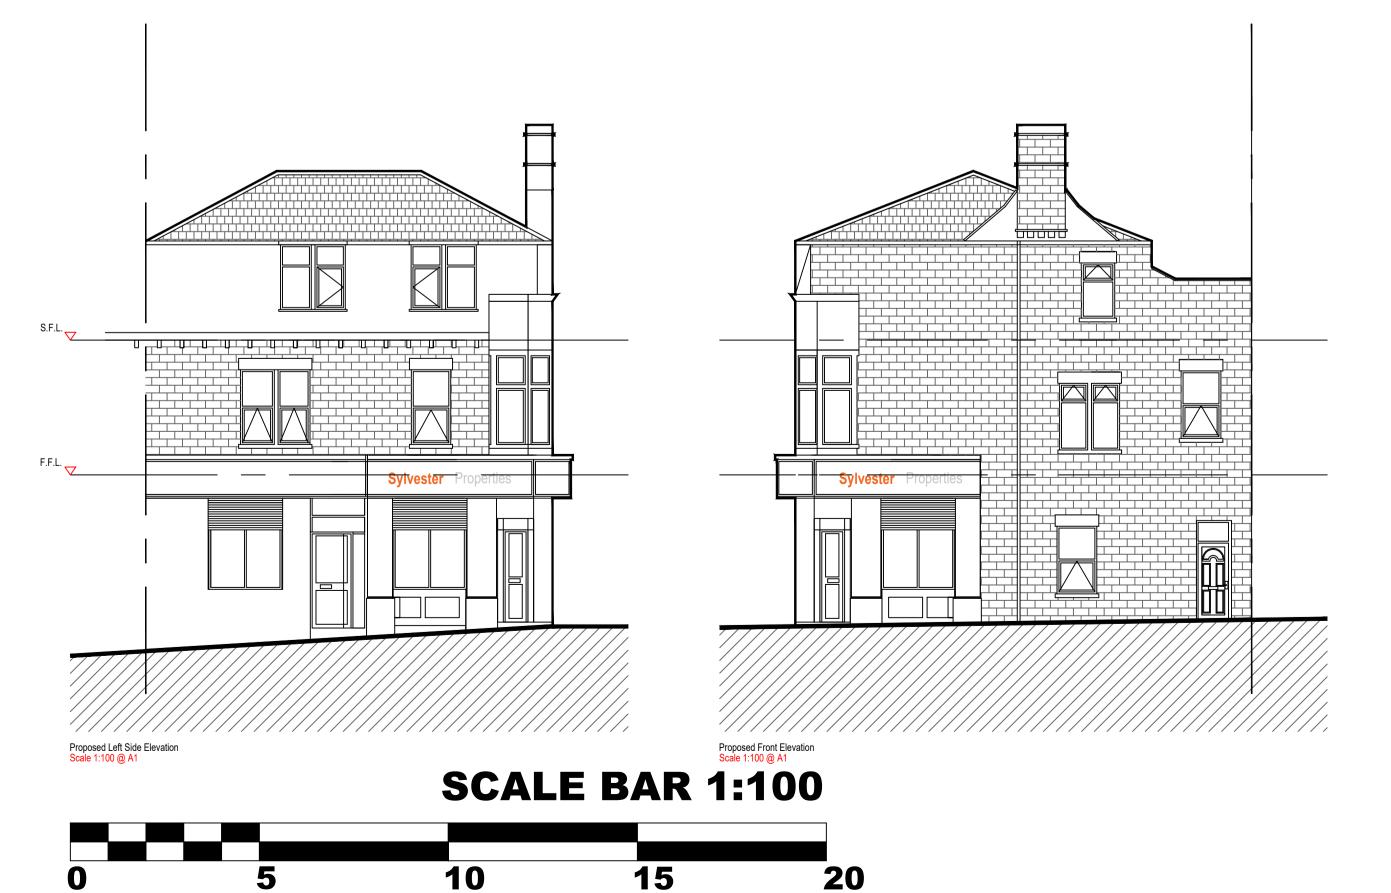

Proposed Ground Floor Scale 1:50 @ A1

11 Bedroom HMO

CLIENT

David & Anne Oates Innovation Property Group Ltd.

PROJECT

3 Station Road, Stanley, DH9 0JH

DRAWING NO.

DWG-003 PROPOSED