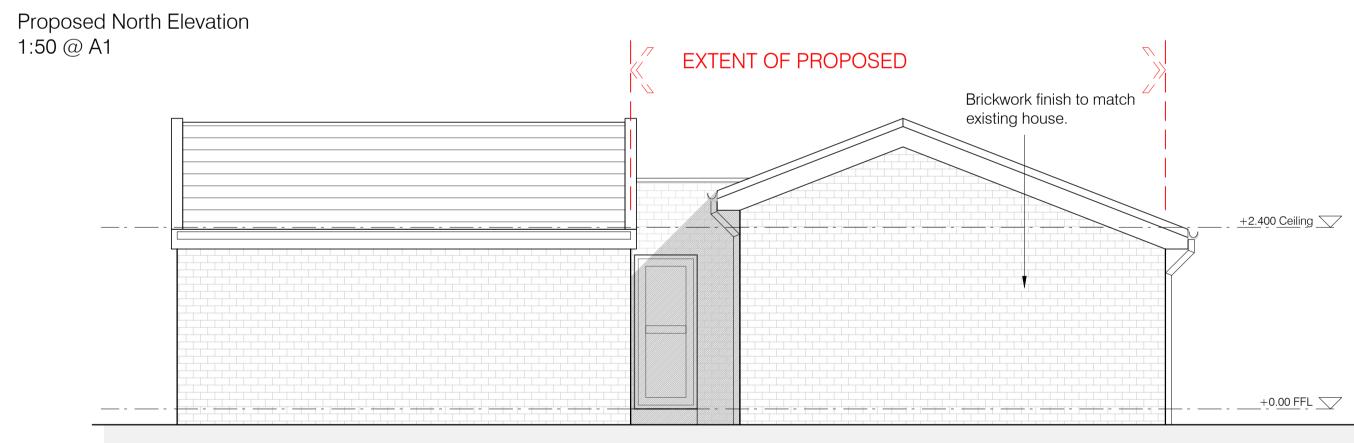

## Proposed East Elevation 1:50 @ A1

Proposed West Elevation 1:50 @ A1

Proposed South Elevation

1:50 @ A1

Ms L Maguire

Job Title 16 Newbattle Gardens Tollcross, Glasgow G32 8DQ

Drawing Title Proposed Elevations

| Scale @ A1 | Date       | Drawn By |
|------------|------------|----------|
| 1:50       | July'23    | WE       |
| Job No     | Drawing No | Checked  |
| LM-07-23   | AL(0)013   | LM       |