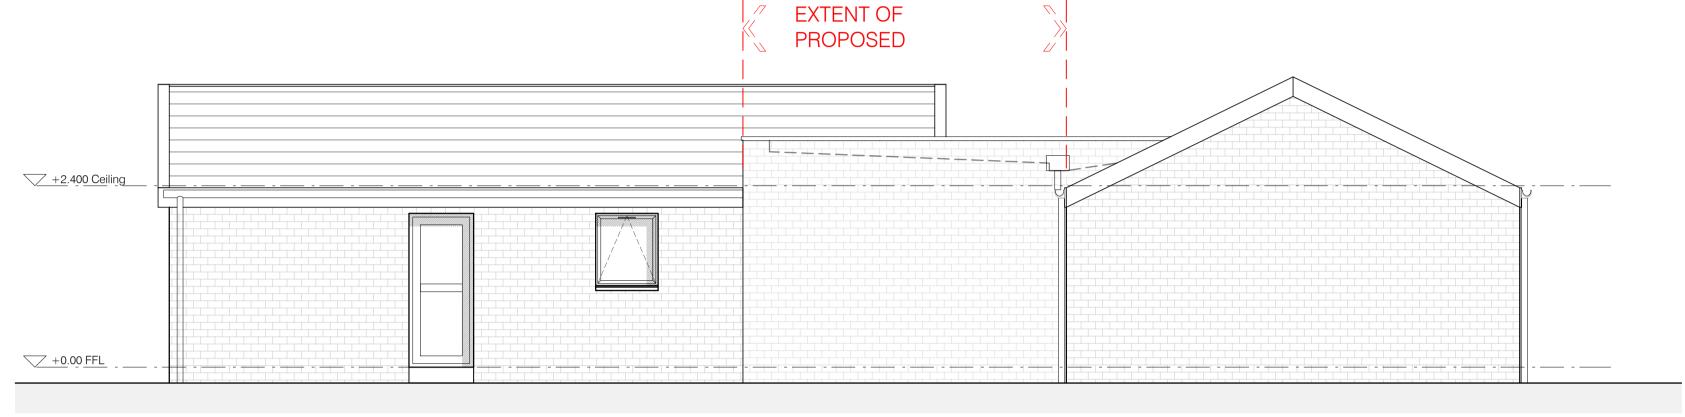

## Proposed East Elevation 1:50 @ A1

Proposed West Elevation 1:50 @ A1

Proposed South Elevation

1:50 @ A1

Ms L Maguire

Job Title 16 Newbattle Gardens Tollcross, Glasgow G32 8DQ

Drawing Title Proposed Elevations

| Scale @ A1 | Date       | Drawn By |
|------------|------------|----------|
| 1:50       | July'23    | WE       |
| Job No     | Drawing No | Checked  |
| LM-07-23   | AL(0)013   | LM       |