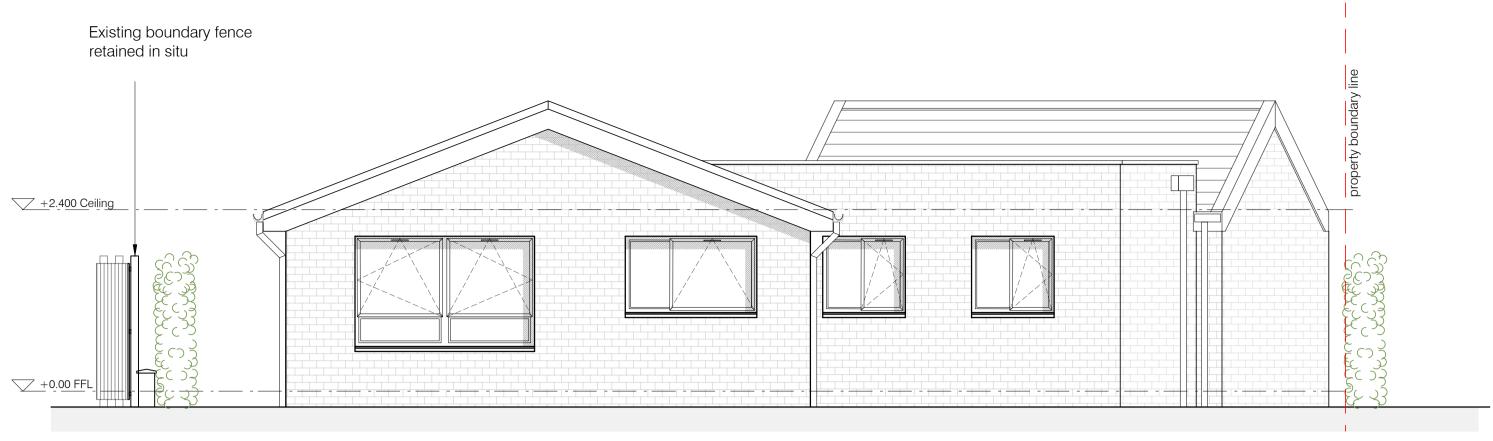

## Proposed East Elevation 1:50 @ A1

Proposed West Elevation 1:50 @ A1

Proposed South Elevation

1:50 @ A1

Ms L Maguire

Job Title 16 Newbattle Gardens Tollcross, Glasgow G32 8DQ

Drawing Title Proposed Elevations

| Scale @ A1 | Date       | Drawn By |
|------------|------------|----------|
| 1:50       | July'23    | WE       |
| Job No     | Drawing No | Checked  |
| LM-07-23   | AL(0)013   | LM       |