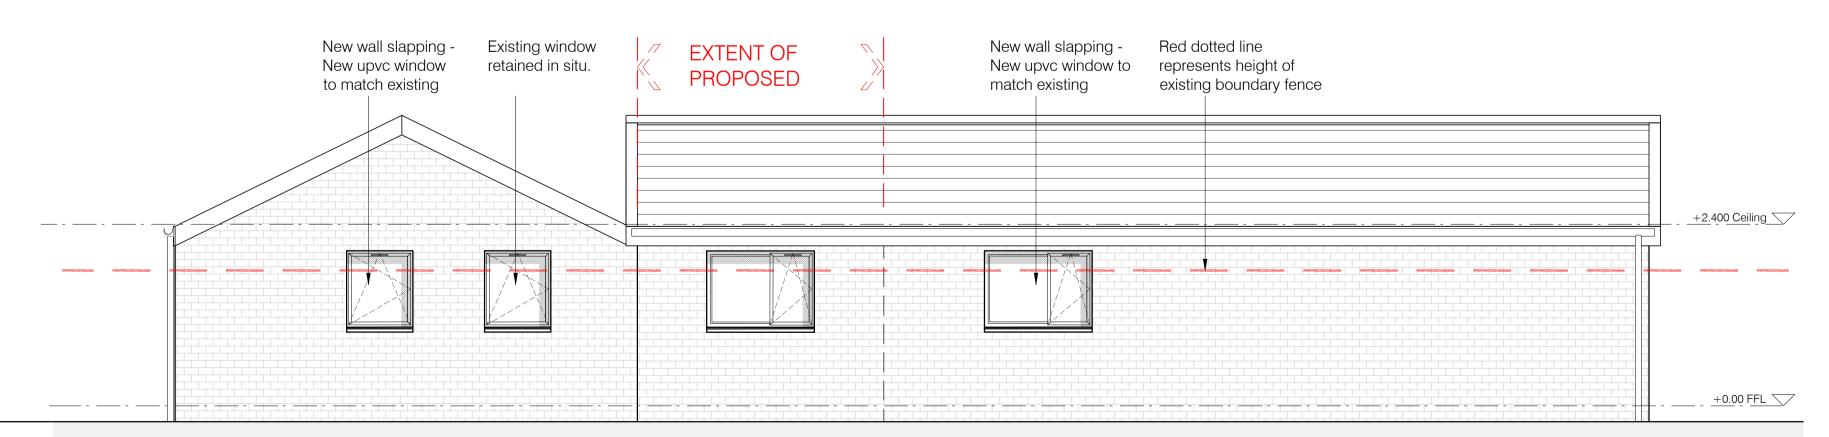

## Proposed East Elevation 1:50 @ A1

Proposed West Elevation 1:50 @ A1

Proposed South Elevation

1:50 @ A1

Ms L Maguire

Job Title 16 Newbattle Gardens Tollcross, Glasgow G32 8DQ

Drawing Title Proposed Elevations

| Scale @ A1 | Date       | Drawn By |
|------------|------------|----------|
| 1:50       | July'23    | WE       |
| Job No     | Drawing No | Checked  |
| LM-07-23   | AL(0)013   | LM       |