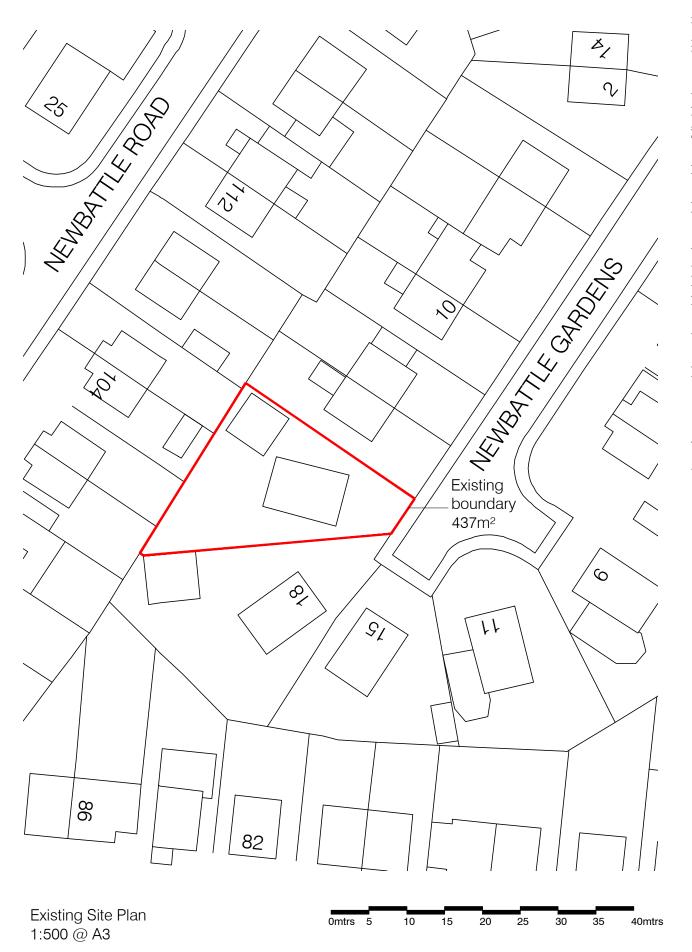

REVISIONS Date

Clie

Ms L Maguire

Job Title

16 Newbattle Gardens Glasgow

G32 8DQ

Drawing Title

Existing Site and Location Plan

| Scale @ A3 | Date       | Drawn By |  |
|------------|------------|----------|--|
| Varies     | July'23    | WE       |  |
| Job No     | Drawing No | Checked  |  |
| LM-07-23   | AL(90)001  | LM       |  |