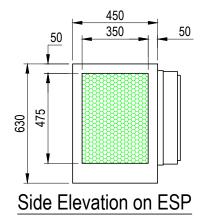

## Overall Dimensions of ESP1500

| 20.01.15    | drawn<br>MDK |
|-------------|--------------|
|             |              |
| 1:20 @ A3   |              |
| DRAWING NO. | REV.         |
| E1          | -            |