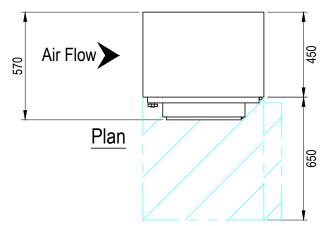

## All dimensions in millimeters

Do Not Scale

 $\frac{\underline{\text{Note}}}{\text{The system can be reconfigured if air flow direction is}}$ different to that shown.

Transition and ducting sections in between units drawn for indication purposes only. All transition pieces and ducts to be designed, supplied and installed by others.

## Service Space

Note: If access equipment is necessary service requirements may vary.

Max. Air Volume through system 0.7m³/s

LYON HOUSE, LYON ROAD, ROMFORD, ESSEX, RM1 2BG TEL:01708 755414 FAX:01708 721488