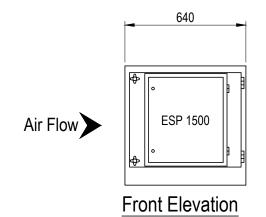

## Overall Dimensions of ESP1500

| 20.01.15    | drawn<br>MDK |
|-------------|--------------|
|             |              |
| 1:20 @ A3   |              |
| DRAWING NO. | REV.         |
| E1          | -            |