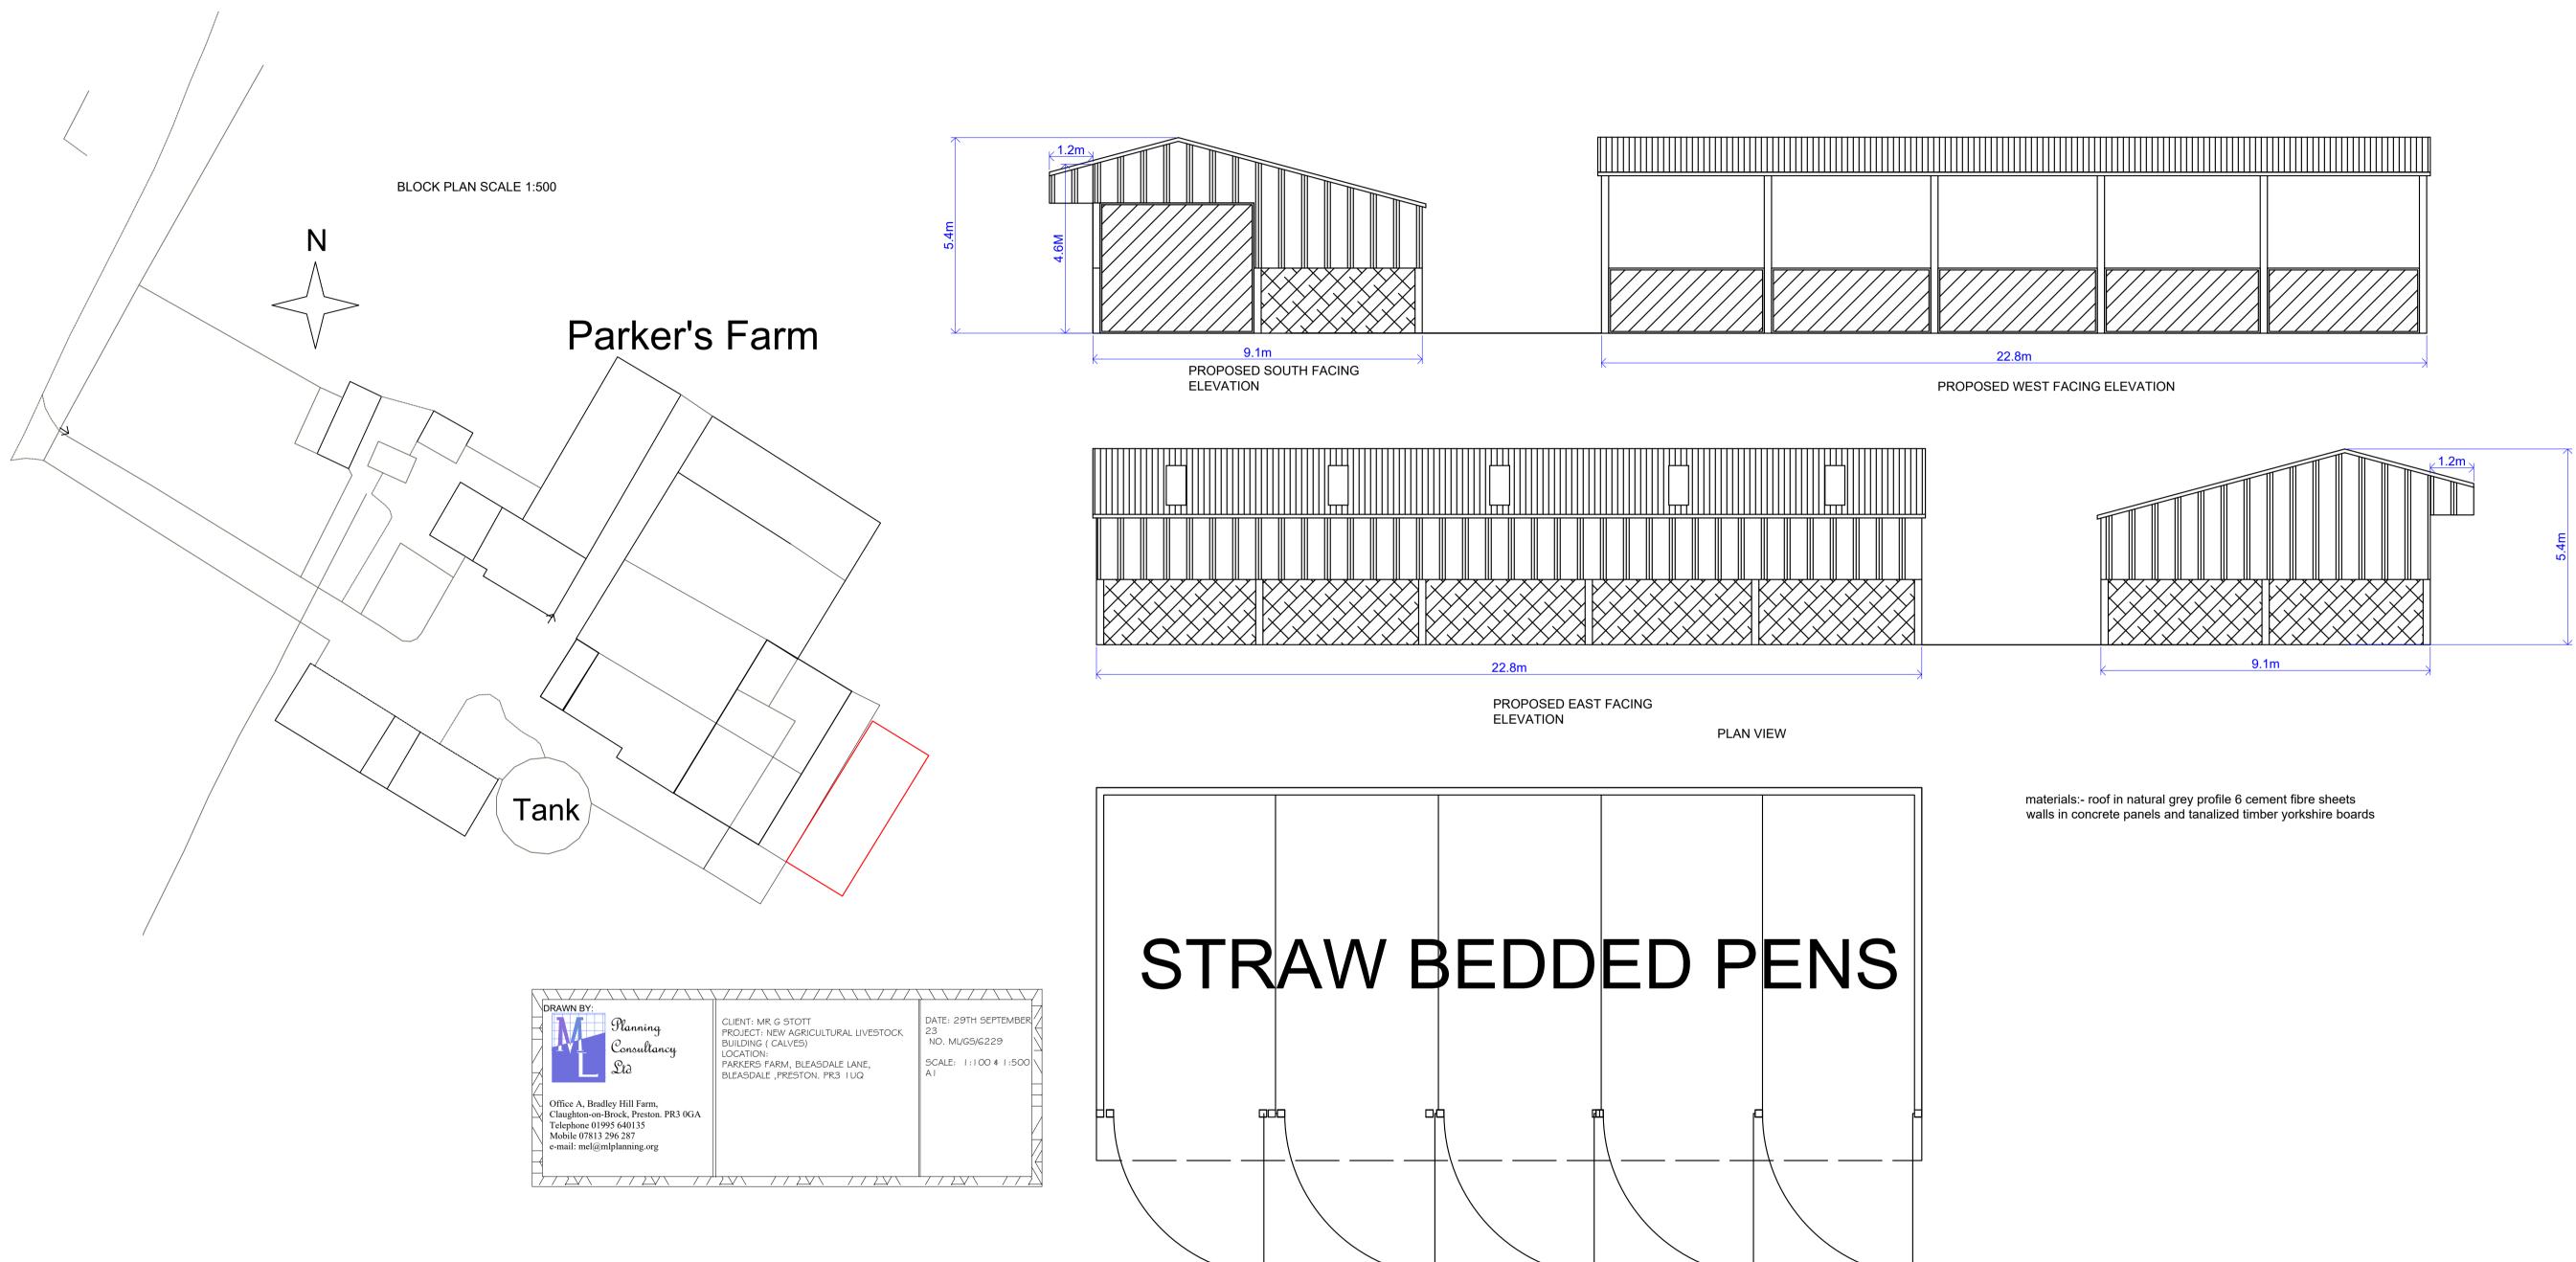

| DRAWN BY:<br>Planning<br>Consultancy<br>L L                                                                                                          | CLIENT: MR G STOTT<br>PROJECT: NEW AGRICULTURAL LIVESTC<br>BUILDING ( CALVES)<br>LOCATION:<br>PARKERS FARM, BLEASDALE LANE,<br>BLEASDALE ,PRESTON. PR3 I UQ |
|------------------------------------------------------------------------------------------------------------------------------------------------------|-------------------------------------------------------------------------------------------------------------------------------------------------------------|
| Office A, Bradley Hill Farm,<br>Claughton-on-Brock, Preston. PR3 0GA<br>Telephone 01995 640135<br>Mobile 07813 296 287<br>e-mail: mel@mlplanning.org |                                                                                                                                                             |