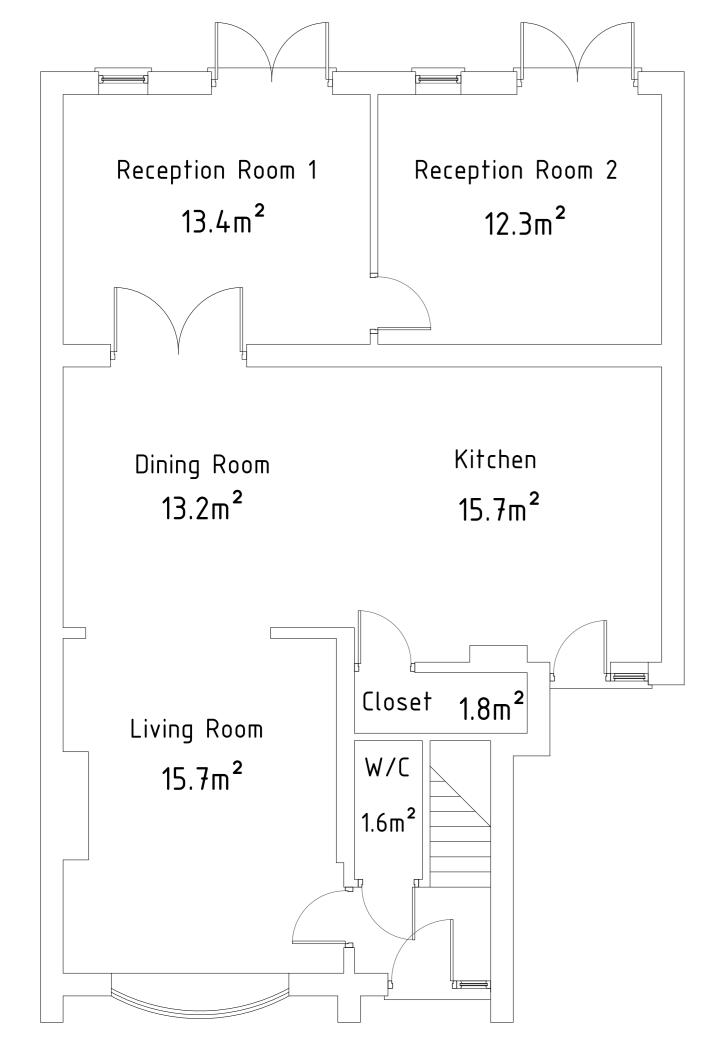

Existing Ground Floor Plan 1:50

Existing Ground Floor Plan 1:50

Site Plan 1:500

Location Plan 1:1250

No.14 Winckley Square Preston PR13JJ

Tel: (01253) 625 400 Fax: (01253) 299 030 www.ajuk.com

e-mail: info@ajuk.com