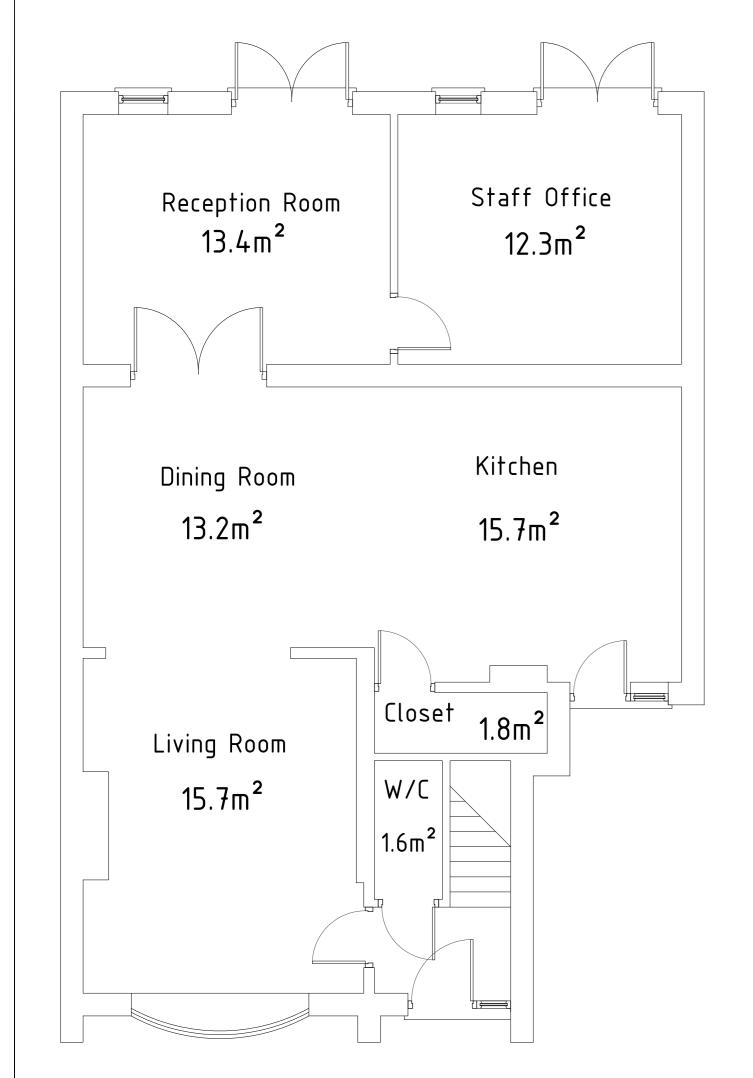

Proposed Ground Floor Plan 1:50

Proposed First Floor Plan 1:50

Site Plan 1:500

Location Plan 1:1250

No.14 Winckley Square Preston PR13JJ

www.ajuk.com

Tel: (01253) 625 400 Tel: (01772) 561 700 Fax: (01253) 299 030 Fax: (01772) 561 701 e-mail: info@ajuk.com