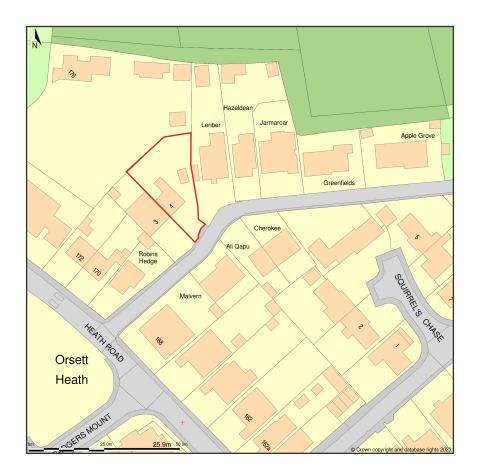

## LOCATION 4, Gowers Lane, Orsett, Thurrock, RM16 3AR

Location Plan shows area bounded by: 563899.79, 179840.45 564041.21, 179981.87 (at a scale of 1:1250), OSGridRef: TQ63977991. The representation of a road, track or path is no evidence of a right of way. The representation of features as lines is no evidence of a property boundary.

Produced on 19th Oct 2023 from the Ordnance Survey National Geographic Database and incorporating surveyed revision available at this date. Reproduction in whole or part is prohibited without the prior permission of Ordnance Survey. © Crown copyright 2023. Supplied by www.buyaplan.co.uk a licensed Ordnance Survey partner (100053143). Unique plan reference: #00851905-A32A93.