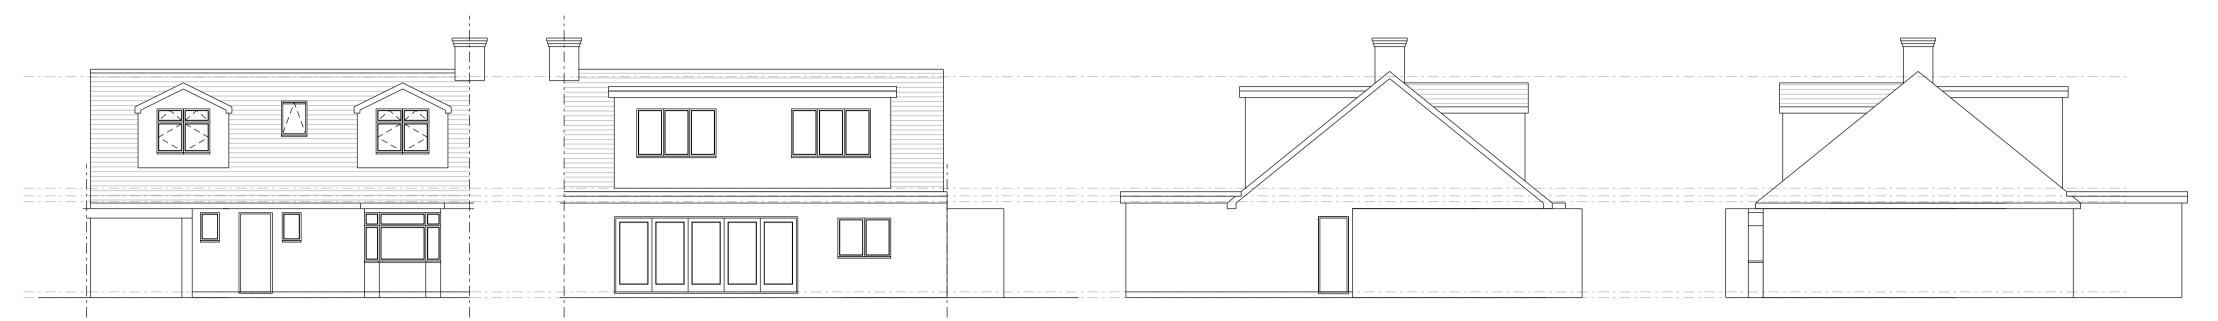

0 1 2 3 4 5m

The proposed front dormers exceed the size recommendations that are set out within the RAEbut, in the context of the roof that they are proposed to sit upon are to be considered as appropriate in scale.

Proposed Front Elevation
1:100
0 1 2 3 4 5m 10m

Proposed Rear Elevation

**Proposed Side Elevation** 

**Proposed Side Elevation** 

Proposed Ground Floor Plan

Proposed First Floor Plan

Proposed Roof Plan
1:100